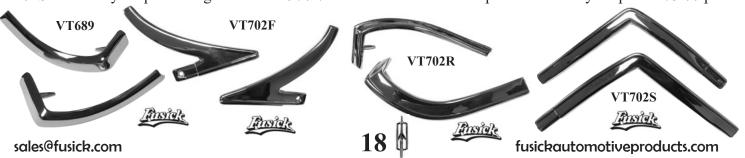

## 1968-72 Cutlass-442-Hurst/Olds Vinyl Top Cast Chrome Corner Moldings

Manufactured from correct high pressure die cast steel tooling. Moldings fit 1968-72 All Cutlass-442-Hurst/Olds 2 Doors with Vinyl Tops. The 1968-69 models and 1970-72 Cutlass Supreme models use only rear moldings. The 1970-72 Cutlass-442 models use both front and rear moldings.

| VT689         | Vinyl Top Moldings       | 1968-69 all 2 Door Cutlass-442 with Vinyl Top     | 79.50 pr. |
|---------------|--------------------------|---------------------------------------------------|-----------|
| VT702F        | Front Vinyl Top Moldings | 1970-72 all 2 Door Cutlass S-442 with Vinyl Top   | 65.00 pr. |
| <b>VT702R</b> | Rear Vinyl Top Moldings  | 1970-72 all 2 Door Cutlass S-442 with Vinyl Top   | 65.00 pr. |
| VT702S        | Vinyl Top Moldings       | 1970-72 2 Door H/T Cutlass Supreme with Vinyl Top | 75.00 pr. |
|               | VT689 VT702F             |                                                   |           |