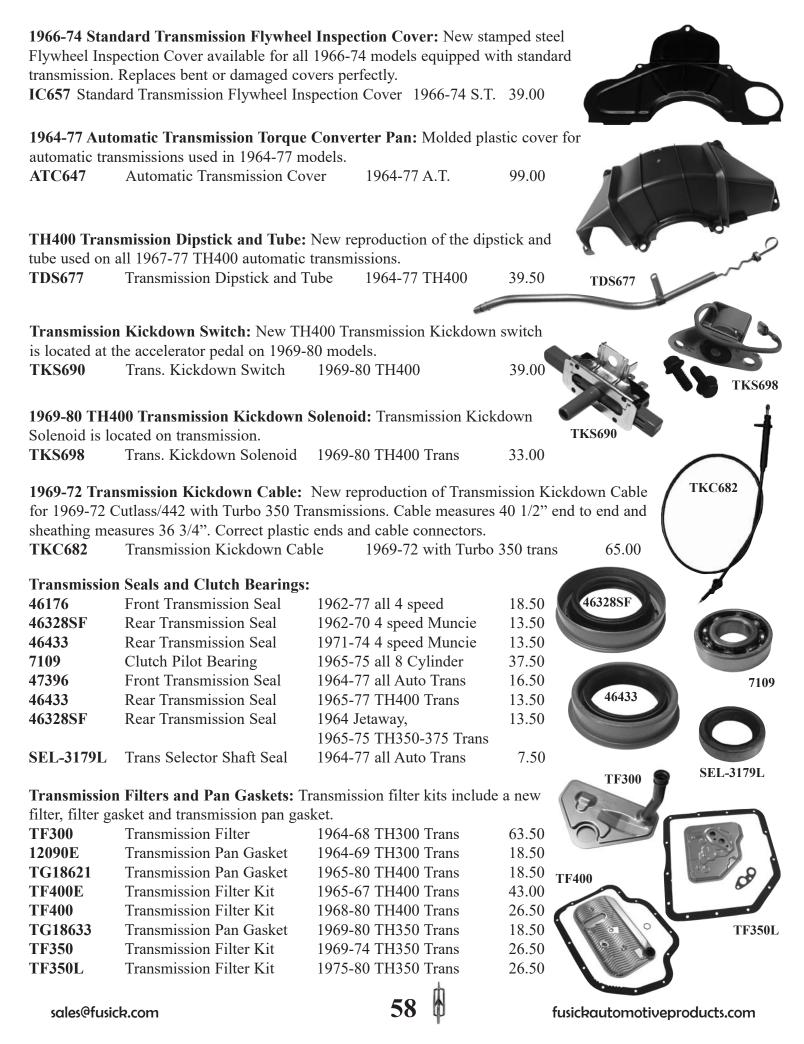

#### 1975 & 1976-77 Cutlass Stand Up Header Panel Emblems:

New Stand Up Rocket Emblems for all 1975 Supreme & 1976-77 Cutlass Supreme Brougham-Salon. Chrome base with tension spring with all attaching hardware included. Emblems are finished with a clearcoat epoxy process.

SE75HStand Up Hood Rocket Emblem (Red)1975 Cutlass SupremeSE767HStand Up Hood Rocket Emblem (Black)1976-77 Cutlass Supreme-

eme 129.00 129.00

**Brougham-Salon** 

62.50

sales@fusick.com

# 1968-79 Hurst/Olds Emblems & Decals

Fusick Automotive has obtained licensing permission to manufacture the 1968-79 Hurst/Olds Emblems. Each emblem has been reproduced to original specifications. All emblems have been examined by our quality control and fellow Hurst/Olds enthusiasts. 1968-75 Emblems are all black, white, and red, while 1979 Hurst/Olds use black and gold paint. Inspected, approved, and licensed by General Motors.

**1968 Hurst/Olds Emblem:** 6" X 2" Injection molded plastic chrome-plated emblem. Painted with proper red and black with raised 'Hurst/Olds' letters.

Self adhesive backing.

SE68LHO 1968 Hurst/Olds emblems (uses 3) 59.50 ea.

1969-75 Hurst/Olds Fender, Trunk, Roof Panel,

**Console Emblems:** Small and large emblems are chrome-plated plastic, painted red, white, and black as original. Large emblem is 4 1/2" X 2 1/4". Three used on 1969, 1972 Hardtop, 1974 and 1975. Two used on 1972 Hurst/Olds Convertible and 1973 uses just one large emblem. 2 1/2" X 1 1/4" small emblem is used on 1973-75 Hurst/Olds shift console and 1975 H/O Roof Panel (uses 2). Self adhesive.

| 1 41101 (4505 2 |                  |           |
|-----------------|------------------|-----------|
| SE69SHO         | Small H/O Emblem | 39.00 ea. |
| SE69LHO         | Large H/O Emblem | 52.00 ea. |

#### 1973-75 Hurst/Olds Front End Panel Stand Up Emblem:

2 1/2" tall emblem has spring-loaded mounting stud as original.
Chrome-plated with black back-ground highlighting the 'OLDSMOBILE' script.
Mounting nut and plastic mounting base included. Very expensive emblem assembly to manufacture.
SE735HO Hurst/Olds stand up Hood Emblem 179.00

**1979 Hurst/Olds Roof Panel and Trunk Emblems:** Large and small emblems are chrome-plated plastic, painted gold and black as original. 4 1/2" X 2 1/4" large emblem is used on roof panel (2 required), and trunk. 2 1/2" X 1 1/4" small emblem used on the console. Self adhesive.

| SE79SHO | Small H/O Emblem | 45.00 ea. |
|---------|------------------|-----------|
| SE79LHO | Large H/O Emblem | 69.00 ea. |

## 1968-69 Hurst/Olds Glove Box Decals

#### 1968 Hurst/Olds Glove Box Decal:

Die cut on self adhesive aluminum ribbed background with Red and Black highlights as original.

SE68HO 1968 H/O Glove Box Decal

#### 1969 Hurst/Olds Glove Box Decal:

Die cut on self adhesive aluminum. Printed in red and black as original.

OLDS

**SE69HO** 1969 H/O Glove Box Decal

1973 Hurst/Olds Opera Window Decals:

Red, white, black, and silver color decal on translucent background.

This decal mounts face outward on the inside of the opera window on all 1973 Hurst/Olds.

OW73HO 1973 Opera Window Decals 20.00 pair

1969 Hurst/Olds Hood Scoop Decals:

1969 'H/O 455' Decal in black & gold vinyl. Sold in pairs for left and right side of H/O hood scoop. Decal has correct angle to match scoop angle. **DC34** 1969 H/O Decal 35.00 pair

# 1966-72 442, Cutlass S & Cutlass Supreme Grilles

For over 25 years we have been the exclusive manufacturers of Grilles for 1966-72 Cutlass-442 and Hurst/Olds. Each Grille is the result of many hours of market research, testing, and large initial investment. With the exception of the 1966 442 stamped aluminum Grille, our grilles are 100% ABS plastic using modern materials and equipment. Our Grilles are more durable while retaining the authentic appearance.

## 1966 442 Grille, Grille Bars and Rocket Emblem

1966 442 Grille is stamped aluminum and painted black. Grille Bars are two pieces and connect in the middle at the Rocket Emblem. Our Grille Bars are manufactured to accept the most commonly designed grille. Grille bars have three mounting studs and should be ordered in conjunction with the grille.

219.00

1966 442 Grille G6668

SE66GB 1966 442 Chrome Grille Bars 229.00 pr. 1966 442 Grille Bar Rocket Emblem 129.00 SE16G

66GMK 1966 Grille Mounting Screw Kit 15.50

GM Restoration

## 1967 442 Grille and Grille Bar

The SE67GB is painted using correct tri-colors and the grille is black plastic as original. 442 Grille Bar is

inspected, approved and licensed by General Motors.

G6742 1967 442 Grille 179.00 SE67GB 1967 442 Grille Bar and Emblem 129.00 15.50

1967 Grille Mounting Screw Kit 67GMK

## 1968 442 Grille

Black plastic 442 Grille with silver lower base, as original. Manufactured using high pressure injection molded ABS plastic. The 442 Grille can be installed on all other 1968 Cutlass, Cutlass Supreme, and Vista Cruiser models. 1968 442 Grille Emblem is sold separately.

| G6840 | 1968 442 Grille                | 189.00 | Brochak                        |
|-------|--------------------------------|--------|--------------------------------|
| SE68G | 1968 442 Grille Emblem         | 69.00  | Ansight Restoration            |
| 68GMK | 1968 Grille Mounting Screw Kit | 15.50  | <u>GM</u> Restoration<br>Parts |

## 1968 F85, Cutlass S & Cutlass Supreme Grille

New reproduction features sheetmetal filler panel attached to plastic grille. Grille is used on all 1968 F-85, Cutlass and Cutlass Supreme models.

| G6894 | 1968 Cutlass Grille            | 319.00 |
|-------|--------------------------------|--------|
| 68GMK | 1968 Grille Mounting Screw Kit | 15.50  |

## 1969 442 Grilles

The 1969 442 Grilles we manufacture are a perfect replacement for cracked or broken originals. 100% ABS black plastic with dull aluminum borders. These Grilles will fit any 1969 Cutlass model. Sold in pairs only.

G6980/81 1969 442 Grilles 299.00 pr. 69GMK 1969 Grille Mounting Screw Kit 15.50

## **1969 Cutlass Grilles**

The 1969 Cutlass Grilles are used on Cutlass S, Supreme and Vista Cruisers. 100% ABS plastic with dull aluminum paint. Sold in pairs only.

G6982/83 1969 Cutlass Grilles 1969 Grille Mounting Screw Kit 69GMK

289.00 pr. 15.50

sales@fusick.com

fusickautomotiveproducts.com

**1968-72 All Cutlass 442 Headlight Housings:** Housings are plastic fillers that surround the headlights. Lower part of the housing fills the gap between the front bumper and the body. Headlight bezels attach to headlight housings. Sold in pairs.

| HH6810/1 | Headlight Housings          |
|----------|-----------------------------|
| HH6870/1 | Housing Chrome Moldings     |
| HH6976/7 | Headlight Housings          |
| HH7048/9 | Headlight Housings          |
| HH7130/1 | Headlight Housings          |
| 68HHD    | Headlight Housing Screw Kit |
| 69HHD    | Headlight Housing Screw Kit |
| 70HHD    | Headlight Housing Screw Kit |
| 71HHD    | Headlight Housing Screw Kit |
| 72HHD    | Headlight Housing Screw Kit |

1968 All models 399.00 pr. 1968 All models 179.00 pr. 1969 All models 115.00 pr. 1970 All models 115.00 pr. 1971-72 All models 115.00 pr. 1968 All models 15.50 1969 All models 15.50 1970 All models 15.50 1971 All models 15.50 1972 All models 15.50

# 1966 & 68-72 Headlight Bezels and Park Light Bezels

1966 headlight bezels are stamped aluminum and painted with the correct black highlights where needed. In 1968 Oldsmobile used a four piece headlight bezel set which is stamped aluminum with black highlights. 1969 bezels are plastic and correctly painted black and silver. All bezels are sold in pairs or sets only.

| r        |                   |                                 |            |               |
|----------|-------------------|---------------------------------|------------|---------------|
| HR6686   | Headlight Bezels  | 1966 All Cutlass-442            | 209.00 pr. |               |
| PB680    | Park Light Bezels | 1968 All Cutlass-442            | 35.00 ea.  |               |
| HR6823   | Headlight Bezels  | 1968 All Cutlass-442 (set of 4) | 165.00 set | PB680 Brotela |
| HR6978/9 | Headlight Bezels  | 1969 All Cutlass-442            | 115.00 pr. |               |
| HR7076/7 | Headlight Bezels  | 1970 All Cutlass-442            | 229.00 pr. |               |
| HR7160/1 | Headlight Bezels  | 1971 All Cutlass-442            | 129.00 pr. |               |
| HR7236/7 | Headlight Bezels  | 1972 All Cutlass-442            | 129.00 pr. |               |
|          |                   |                                 |            |               |

**1965-72 Headlight Buckets:** Stamped sheetmetal Headlight Buckets available for all 1965-72 Cutlass/442 models. Each Bucket is unique and only sold in a set of four. Uses the Headlight Adjuster Screws listed below to attach onto the inner headlight supports.

| HLB656 | Headlight Buckets | 1965-66 All | 125.00 set of 4 |
|--------|-------------------|-------------|-----------------|
| HLB678 | Headlight Buckets | 1967-68 All | 125.00 set of 4 |
| HLB692 | Headlight Buckets | 1969-72 All | 125.00 set of 4 |

**1973-75 Headlight Buckets:** 

Stamped sheetmetal Headlight Buckets used on all 1973-75 Cutlass/442 models. Same bucket for either side of car, sold individually.

| HLB735 | Headlight Bucket | 1973-75 All | 36.50 ea. |
|--------|------------------|-------------|-----------|
|--------|------------------|-------------|-----------|

**Headlight Bulb Retaining Rings:** Stainless steel rings used to secure the Seal Beam Bulb into the Headlight Buckets listed above.

| HRR61         | Headlight Bulb Retaining Ring | 1961-69 All | 29.50 ea. |
|---------------|-------------------------------|-------------|-----------|
| HRR702        | Headlight Bulb Retaining Ring | 1970-72 All | 29.50 ea. |
| <b>HRR735</b> | Headlight Bulb Retaining Ring | 1973-75 All | 29.50 ea. |

**1964-72 Headlight Adjuster Screw and Spring Kit:** Complete kits include all neccessary pieces required to mount headlight bulbs.

| HHAK647 | Headlight Adjuster Screw Kit | 1964-67 All | 23.50 |
|---------|------------------------------|-------------|-------|
| HHAK682 | Headlight Adjuster Screw Kit | 1968-72 All | 26.50 |