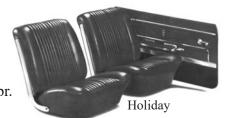

07.00 |            |
| 66CD_    | 1966 Holiday Front Door Panels (specify color)              | 302.00 | pr.        |
| 66CD_C   | 1966 Holiday Coupe Rear Trim Panels (unassembled)(specify   | color) | 146.00 pr. |
| 66CD_V   | 1966 Holiday Conv Rear Trim Panels (unassembled)(specify of | color) | 146.00 pr. |
| 66CRAR_  | 1966 Holiday Convertible Rear Arm Rest Covers (specify c    | olor)  | 119.00 set |
| 66CRAR_C | 1966 Holiday Coupe Rear Arm Rest Covers (specify color)     |        | 101.00 pr. |
| 66CS_BS  | 1966 Sport Coupe Front Bench Seat (specify color)           |        | 461.00     |
| 66CS_CS  | 1966 Sport Coupe Rear Bench Seat (specify color)            |        | 307.00     |
|          | Ch .                                                        |        |            |









Sport coupe

sales@fusick.com

87

**1967 Cutlass and 442:** Specify Holiday Coupe, Convertible or Sport Coupe when ordering. Colors available are Black, Light Blue, Parchment, and Red for the Holiday models. The Sport model colors are Black, Parchment or Red. Two different interior designs were used in 1967, the Holiday and Supreme style and the Cutlass Sport, please compare originals to photos below to ensure correct applications.

| compare ongi | mais to photos below to ensure correct appreations.                            |            |
|--------------|--------------------------------------------------------------------------------|------------|
| 67CS_U       | 1967 Holiday/Supreme Bucket Seats (specify color)                              | 461.00 pr. |
| 67CS_B       | 1967 H