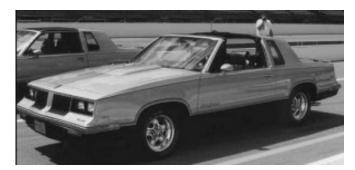

e X 1 7/8" tall. These decals are included in the 1975 Hurst/Olds stripe kit listed above.

**DC75W30** 1975 & 1979 W30 Decals 16.50 each



1976-77 442 Stencil Kits: Kit provides stencils for painting 442 on doors and the 442 trunk decal.

Available in white or black (trunk decal).

| DC767B | Black 442 Stencil/Decal Kit | 99.00 set |
|--------|-----------------------------|-----------|
| DC767W | White 442 Stencil/Decal Kit | 99.00 set |



1983 Hurst/Olds Decal Kit: Black, silver and red Stripe Kit for 1983 Hurst/Olds models. Complete kit includes all stripes for fenders, doors, quarters, front and rear panels and the "Hurst/Olds 15th Anniversary" decals for doors and trunk. Each stripe labeled on back for easy positioning on correct panels. DC83HO 1983 Hurst/Olds Decal Kit 339.00 kit



1984 Hurst/Olds Decal Kit: Black, silver and red Stripe Kit for 1984 Hurst/Olds models. Complete kit includes all stripes for fenders, doors, quarters, front and rear panels and the "Hurst/Olds" decals for doors and trunk. Each stripe labeled on back for easy positioning on correct panels.

**DC84HO** 1984 Hurst/Olds Decal Kit 339.00 kit



1985-87 442 Stripe Kit: Gold Stripe Kit for all 1985-87 Oldsmobile 442s. Kit includes double stripes for wheel openings and triple stripes for fenders, doors and quarters, '442' decals for doors, '442 Oldsmobile' decals for front panel and trunk. Instruction sheet and plastic squeegee for installation included.

DC857 1985-87 442 Stripe Kit

239.00 kit

# Headlight Housing and Grille Mounting Hardware Kits

We offer many of the mounting screws and har