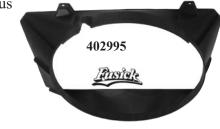

289.00 pr. 15.50

sales@fusick.com

fusickautomotiveproducts.com

**1968-72 All Cutlass 442 Headlight Housings:** Housings are plastic fillers that surround the headlights. Lower part of the housing fills the gap between the front bumper and the body. Headlight bezels attach to headlight housings. Sold in pairs.