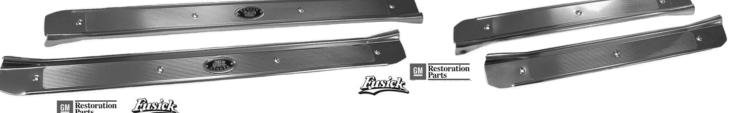

in pairs. Both fronts and rears are needed for a complete set of four.

| SP682F        | Front Door Sill Plates 1968-72 All 4 Doors, Wagons, and Vista Cruiser       | 109.00 pr. Mestoration |
|---------------|-----------------------------------------------------------------------------|------------------------|
| SP682VC       | Rear Door Sill Plates 1968-72 All Vista Cruiser Wagons                      | 85.00 pr.              |
| <b>SP682R</b> | Rear Door Sill Plates 1968-72 All 4 Dr Hardtop, Post Sedan & Standard Wagon | 80.00 pr.              |
|               |                                                                             | w .                    |
|               | 6 0 0                                                                       |                        |





# 1964-72 CUTLASS-442 GM ACCESSORY RUBBER FLOOR MATS

Accurate reproduction of the floor mats available from General Motors in the 1960's and early 70's. The mats fit 1964-72 Cutlass-442-H/O models and are licensed and approved by General Motors. Rear Mats were made oversize at the factory to accommodate 88 and 98 models. The 1964-72 Mats are available in Black only. 1968-72 left front mat pictured to the left.

| 2      | I                        |             |            |
|--------|--------------------------|-------------|------------|
| FM647F | Front Floor Mats (Black) | 1964-67 All | 159.00 pr. |
| FM682F | Front Floor Mats (Black) | 1968-72 All | 159.00 pr. |
| FM647R | Rear Floor Mats (Black)  | 1964-72 All | 79.00 pr.  |
| FM647S | Floor Mat Set (Black)    | 1964-67 All | 219