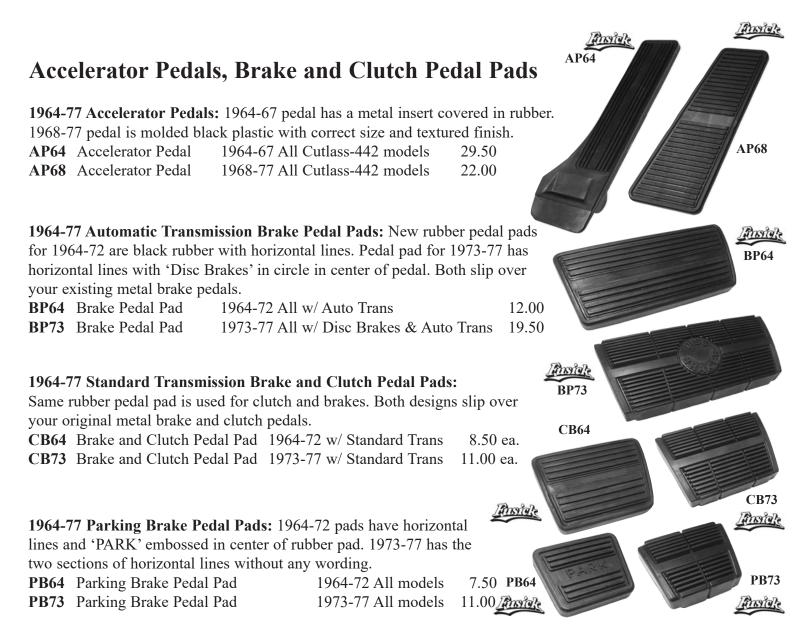

on all 3 or 4 speed trans. with console. SS6667 Shift Ball with pattern (pictured) for 1966-69 4 speeds without console and all 1970-72 4 Speed. SS6666 Black Ball no pattern 1966-69



33.00 SS6667 Black Ball with pattern 1966-72 37.00

#### 1966-72 Standard Transmission White Shift Knob: Although

Oldsmobile did not originally equip cars with white shift balls, though we do get asked for them. Can be used on same applications as black 4 speed pattern shift knobs above.



Please note: Thread is not correct for stock shifter. It is a coarse thread and will need modification.

**SS6667W** White Ball with pattern 1966-72 37.00

# 1970-72 Dual Gate Black

Shift Knob: Smaller diameter black shift ball for all 1970-72 Dual Gate Shifters. **SS702** Dual Gate Shift Ball



1970-72 Dual Gate







**Inside Rear Window Trim:** Plastic trim installs around perimeter of inside rear window. Paint to match interior color. Available for all 1964-65 Cutlass-442 Holiday Coupes, 1964-65 Cutlass-442 Sport Coupes, and 1966-67 Cutlass-442 2 Door Sedan (Sport Coupe) and 2 Door Holiday Coupe models. 1964-65 are 7 piece sets including the four molded corners. 1966-67 is a 3 piece set.



# DOME LIGHTS, COURTESY LENSES AND BEZELS

**1962-65 Holiday Coupe, 1966-67 all except Convertible Courtesy Lens at Upper Shelf Area:** Lens is translucent and 2" in diameter. Fits in courtesy

housing in upper rear shelf area. Two per car. CL600 Courtesy Lens 8.50 ea.

**1962-67 Rear Lens Housing at Side Shelf Area:** Uses round lens CL600 above. Quality cast chrome part replaces pitted originals perfectly.