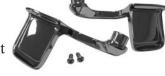

#### 1968-72 CUTLASS-442-H/O FENDERS

Each reproduction fender will install like the originals. No holes are pre-drilled for emblems or moldings. We suggest you make a template from your original. Fenders are finished in EDP coated black primer and are ready to prep and paint. The 1968-69 Front Fenders are manufactured to accept either the 1968 Hood Hinges (uses two mounting bolts) or the 1969 Hood Hinges (uses three bolts). Front fenders are oversize items and will be shipped truck freight. Call for details.

|                                   | · · · · · · · · · · · · · · · · · · · |        |
|-----------------------------------|---------------------------------------|--------|
| <b>FF689L</b> Left Front Fender 1 | 1968-69 Cutlass-442-H/O               | 625.00 |
| FF689R Right Front Fender 1       | 1968-69 Cutlass-442-H/O               | 625.00 |
| <b>FF702L</b> Left Front Fender 1 | 1970-72 Cutlass-442-H/O               | 599.00 |
| FF702R Right Front Fender 1       | 1970-72 Cutlass-442-H/O               | 599.00 |