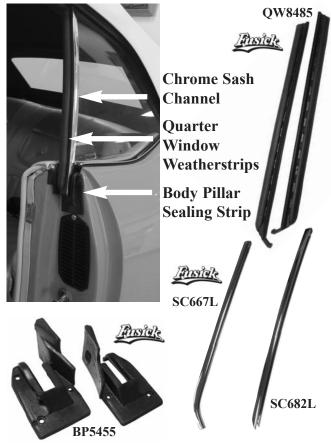

| with B85 reveal molding    | 169.00  |       |
| 1969 2 Door Hardtop        | 189.00  |       |
| 1969 Convertible           | 199.00  |       |
| 1969 2 Door Hardtop        |         | F     |
| with B85 reveal molding    | 189.00  |       |
| 1970-72 2 Door Hardtop     | 189.00  |       |
| 1970-72 Convertible        | 189.00  |       |
| 1970-72 Sport Coupe        | 189.00  |       |
| 1970-72 'S' & 442 2 Door I | Hardtop |       |
| with B85 reveal molding    | 189.00  | CK66  |
| 1970-72 Supreme Coupe      |         | CIKOU |
| with reveal molding.       | 159.00  | •     |
| 1970-72 Supreme Coupe      |         |       |
| without reveal molding     | 159.00  |       |
| t                          | h       | A     |

189.00

159.00

189.00

159.00

189.00

179.00

179.00

189.00



**Quarter Window Vertical Weatherstrips:** Located between side windows on 2 Door Hardtop and Convertibles. This is the rubber seal that is on the leading edge of the quarter window. Correct metal-inserted rubber strips per original.

| QW613  | 1961-63 F85/Cutlass   | 29.00 pr. |
|--------|-----------------------|-----------|
| QW4041 | 1964-65 Holiday Coupe | 29.00 pr. |
| QW4243 | 1964-65 Convertible   | 29.00 pr. |
| QW7576 | 1966-67 Cutlass/442   | 29.00 pr. |
| QW8485 | 1968-72 Cutlass/442   | 29.00 pr. |
|        |                       |           |

#### 1964-72 Quarter Window Chrome Sash Channel:

Vertical chrome piece that fits between the front door window and the rear quarter window on all 1964-72 2 Door Hardtops and Convertibles. Attaches to leading edge of quarter glass wi