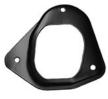

**1971-72 Front Bumper Plastic Shield:** Front Bumper Shield is commonly called the 'nose piece' and is the filler between the grilles and the bumper. Any pressure on the front end usually results in a broken shield. The Rocket Emblem is mounted in the provided holes. Rocket Emblem not included, sold seperately.

| FBS712 | Front Bumper Shield | 1971-72 All | 119.00              |
|--------|---------------------|-------------|---------------------|
|        | -                   |             | 117.00              |
| SE01RE | Front Rocket Emblem | 1971 All    | 37.50 Restoration   |
| SE32F  | Front Rocket Emblem | 1972 All    | 37.50 M Restoration |
|        |                     |             |                     |