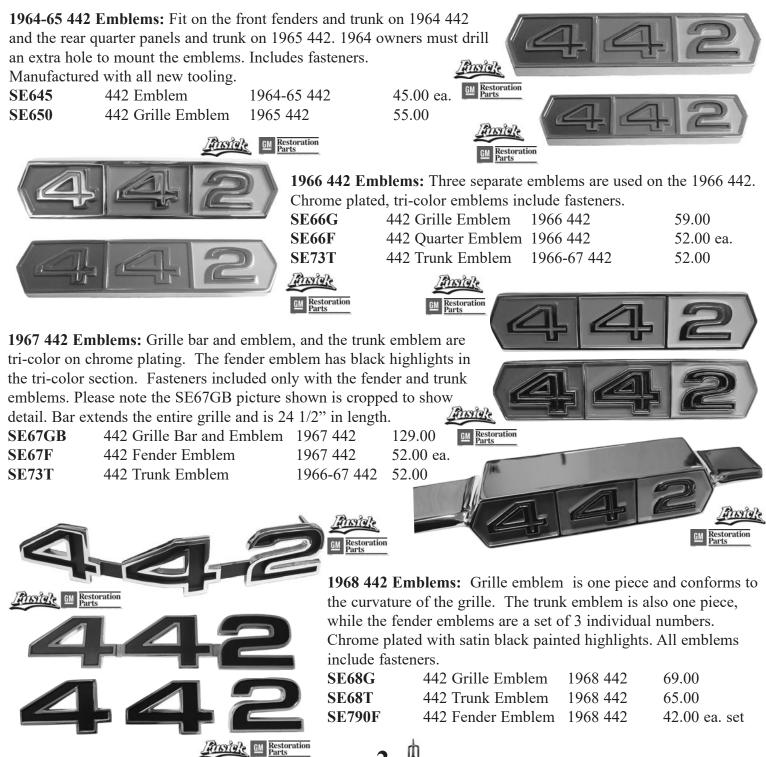

# 1964-68 442 Emblems

fusickautomotiveproducts.com

1964-67 442 Emblems are a quality injection die cast product, chrome plated and painted using the correct tri-color. Each emblem has red, red/orange, and yellow/orange sections as original. 1968 442 Emblems are also die cast, chromed and painted the correct semi-flat black. General Motors has inspected and licensed all our 442 emblems.

# 1969-75 442 Emblems

1969-75 442 Emblems are a quality injection die cast product, chrome plated and painted where applicable with the correct finish. General Motors has inspected and licensed all our 442 emblems. Look for the GM Restoration Parts and Fusick Automotive Products, Inc. license tags on all 442 Emblems.

Ansie GM Restoration 1969-73 442 Emblems: 1969-70, & 1973 442 models used a header panel emblem set mounted between grilles. Front fender 442s were used on all 1969-73, and 1969-72 models were complemented with 442 trunk numerals. Our emblems are manufactured from high pressure injection tooling. Original factory samples were provided to attain the correct textured-grain finish. All emblems include fasteners. For the restorer who requires the correct emblem location, we offer a Template Kit for all 1970-72 442 and/or W30 front Anstale GM Restoration fenders and trunk installation. **SE234F** 442 Header Emblem 1969-70, 1973 442 39.50 set

| SE223F | 442 Fender Emblems    | 1969-73 442 | 39.50 ea. |
|--------|-----------------------|-------------|-----------|
| SE678T | 442 Trunk Emblem      | 1969-72 442 | 39.50 set |
| T7072  | 442 Location Template | 1970-72 442 | 37.00     |

## 1971 & 1972 442 Grille Emblems:

Ansiele GM Restoration

The 1971 grille emblem has a chrome rim with painted black center while the 1972 grille emblem has a chrome rim with painted red center. Each set includes fasteners.

| SE71G | 442 Grille Emblem | 1972 442 | 39.50 set |
|-------|-------------------|----------|-----------|
| SE72G | 442 Grille Emblem | 1972 442 | 39.50 set |

1974-75 442 Emblems: Die cast chrome plated 442 emblem with the correct brushed finish. 1974 442s were identified with emblems on the grille, front fenders and trunk. 1975 442 emblems are mounted on each of the front fenders and trunk. All emblems include fasteners.

| SE65F        | 442 Fender Emblems | 1974-75 442 | 65.00 ea. |
|--------------|--------------------|-------------|-----------|
| SE55G        | 442 Grille Emblem  | 1974 442    | 85.00     |
| <b>SE77T</b> | 442 Trunk Emblem   | 1974-75 442 | 80.00     |