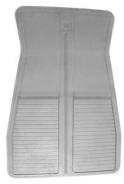

ion of the floor mats available from General Motors in the 1960's and early 70's. The mats fit 1964-72 Cutlass-442-H/O models and are licensed and approved by General Motors. Rear Mats were made oversize at the factory to accommodate 88 and 98 models. The 1964-72 Mats are available in Black only. 1968-72 left front mat pictured to the left.

| 2      | I                        |             |            |
|--------|--------------------------|-------------|------------|
| FM647F | Front Floor Mats (Black) | 1964-67 All | 159.00 pr. |
| FM682F | Front Floor Mats (Black) | 1968-72 All | 159.00 pr. |
| FM647R | Rear Floor Mats (Black)  | 1964-72 All | 79.00 pr.  |
| FM647S | Floor Mat Set (Black)    | 1964-67 All | 219.00 set |
| FM682S | Floor Mat Set (Black)    | 1968-72 All | 219.00 set |



**1973-77 Rubber Floor Mats:** Reproductions of the GM accessory floor mats available for 1973-77 Cutlass and 442 models. Sold in a set of four.

|         |                         |             | 10 0011    |
|---------|-------------------------|-------------|------------|
| FM737B  | Black Floor Mat Set     | 1973-77 All | 109.00 set |
| FM737T  | Tan Floor Mat Set       | 1973-77 All | 109.00 set |
| FM737GR | Gray Floor Mat Set      | 1973-77 All | 109.00 set |
| FM737R  | Red Floor Mat Set       | 1973-77 All | 109.00 set |
| FM737DB | Dark Blue Floor Mat Set | 1973-77 All | 109.00 set |
| FM737M  | Maroon Floor Mat Set    | 1973-77 All | 109.00 set |

sales@fusick.com

118

# TRUNK COMPARTMENT

1967-75 Accessory Rubber Trunk Mat: Popular accessory used to protect the original mat.