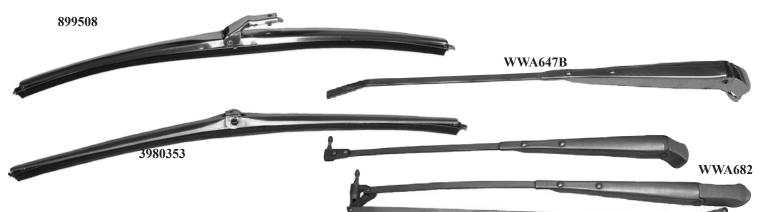

. |  |
|--------|-------------------------------------|--------------------|-----------|--|
| WN6881 | Windshield Washer Nozzles (at cowl) | 1968-72 All        | 35.00 pr. |  |
| 4460   | Washer Hose to Pump and Filter      | All models to 1977 | 2.00 ft.  |  |
| 4457   | Washer Hose to Nozzles              | All models to 1977 | 2.00 ft.  |  |
| WWH682 | Washer Hose Rubber Retainer on Hood | 1968-72 All        | 8.50      |  |

1968-72 All

**Washer Hose Kit:** Complete kit for the washer hoses used on all 1968-72 Cutlass and 442 models. Includes sufficient lengths of two hose sizes, hose retainer, washer nozzles and the filter for inside jar.

WWHK682 Windshield Washer Hose Kit

79.00



fusickautomotiveproducts.com

WJ6415

Fresta?

Jansia?

WJC6894

They ale

WJ7393

Tansie?e

WWH682



### Windshield Wiper Arms and Blades

1964-67 Cutlass have the same wiper arms for left and right sides. 1968-72 Wiper Arms are a different design from right to left. Driver side arm has a brace that attaches from under the wiper blade to a stud on the wiper transmission. 1968-72 Wiper Arms are for cars equipped with recessed park (wipers drop below windshield onto the stainless molding when in off position).

| WWA647B | Windshield Wiper Arm (same both sides) | 1964-67 All Cutlass-442      | 29.50 ea. |
|---------|----------------------------------------|------------------------------|-----------|
| WWA682  | Windshield Wiper Arm (sold in a pair)  | 1968-72 All w/ recessed park | 89.00 pr. |
| 899508  | Satin Finish Wiper 15 " Blade          | 1961-67 All Cutlass-442      | 23.50 ea. |