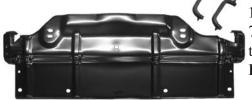

1969 Hurst/Olds 279.00

1970 Cutlass/442 Hood Extension: New cast metal hood extension for all 1970 Cutlass and 442 models. Pictured here with the 442 emblems; emblems are sold separately. Holes are not pre-drilled for emblems; provisions are on the back of the extension for either the 442, 'S' or Rocket Emblems. **HE700** Hood Extension between Grilles 1970 All 109.00 **HES690** Hood Extension Seal 1969-70 All 6.50 Hood Extension Rubber Bumper 1969-70 All 2.00 ea. **GB11** 1971-72 Front Bumper Plastic Shield: Front Bumper Shield is commonly called the 'nose piece' and is the filler between the grilles and bumper. Any contact on the front end usually results in a broken shield. The Rocket Emblem is mounted in the provided holes. FBS712 Front Bumper Shield 119.00 1971-72 All