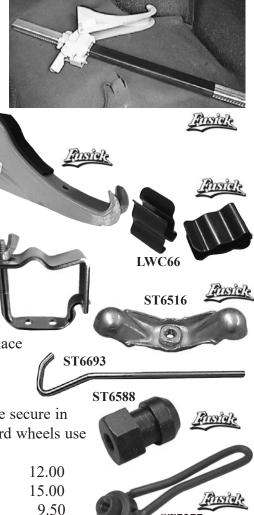

Chrome Tail Pipe Trumpets: For all 1968-72 442, Hurst/Olds, and performance models using the dual exhaust rear bumper. Chrome plated steel tips are tack welded onto end of exhaust pipe. The exhaust tips are correct for original size 2" inner diameter exhaust systems.

Chrome Dual Exhaust Trumpets **EE6872** 1968-72 All performance models

119.00 pr.

## **OUTSIDE REAR VIEW MIRRORS**

1963-65 Outside Standard<br/>Chrome Mirror: Includes<br/>mounting bracket and<br/>molded plastic gasket.SM6365L 1963-65 All<br/>Left side (driver)SM6365R 1963-65 All<br/>Right side (pass.)89.50

**1969 Hurst/Olds Outside Rear View Mirrors:** Reproduction of the rare Hurst Mirrors used on Oldsmobiles and AMCs.Includes plastic mounting gasket. Ready to prep and paint. Chrome mirror housing, as original.

**SM69HO** 1969 H/O Mirrors 459.00 pr.

1970-72 Outside Standard

1966 Outside Standard Chrome Mirror: Mirror fits both sides. Includes mounting bracket and molded plastic gasket. SM6664B 1966 All 89.50 ea.

Chrome Mirrors: Each mirror includes mounting screws and plastic gasket. SM7050L 1970-72 All Left side (driver) 75.00 SM7050R 1970-72 All Right side (pass.) 75.00

**1967 Left only Outside Standard Chrome Mirror:** Package includes mounting bracket and molded plastic gasket. **SM6768L** 1967 All 89.50

Tansia?

1968-69 Outside Standard<br/>Chrome Mirrors: Includes<br/>special mounting screws and<br/>molded plastic gasket.SM6865L 1968-69 All<br/>Left side (driver)SM6865R 1968-69 All<br/>Right side (pass.)75.00

#### **1971-72 Sport Mirrors:**

Each mirror is ready to prep and paint to desired color. Left mirror is remote style. Includes bracket and plastic molded gasket. Inside door panel bezel is not included. Can be used on 1973-77 models but they are different from the original mirrors used during these years. **SM7177L** 1971-72 All left remote Sport Mirror (driver) 179.00 **SM7177R** 1971-72 All right Sport Mirror (pass.) 129.00