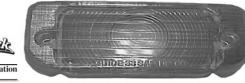

# GM LICENSED PARKING LIGHT, BACK-UP, TAIL LIGHT LENSES

**1965-72 Park Light Lenses:** Lenses are injection molded with the Guide imprint and correct part numbers. GM inspected, approved, and licensed.

**1965 All Cutlass 442 Park Light Lens:** Clear lens has Guide 33 and SAE DP65 molded in plastic as original. Same lens fits both driver and passenger sides in front bumper. **PL6526** Park Lens 1965 All 39.00 ea.

**1966 All Cutlass 442 Park Light Lens:** Clear plastic lens has Guide 33 and SAE DP66 molded in the plastic same as original. Lens fits driver and passenger sides in front bumper.

| PL6656 | Park Lens        | 1966 All | 47.50 ea. |
|--------|------------------|----------|-----------|
| PLG66  | Park Lens Gasket | 1966 All | 10.00 ea. |

**1967 All Cutlass 442 Park Light Lenses:** Clear plastic lenses have Guide 33 and SAE DP67 in lenses as original. Sold in a pair for left and right sides. Mounts between the headlights in headlight bezels.

| PL6717/8 | Park Lenses      | 1967 All | 99.00 pr. |
|----------|------------------|----------|-----------|
| PLG67    | Park Lens Gasket | 1967 All | 10.00 ea. |

**1968 Parking Light Lenses:** Clear parking light lens between the headlights on all 1968 Cutlass/442 models. **PL6859** Park Light Lens 1968 All 39.00 ea.