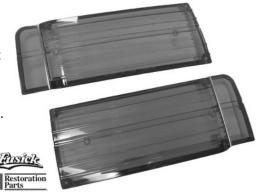

# 1965-72 Cutlass and 442 Tail Light Lenses

1965 Cutlass/442 Tail Light Lenses: New reproduction Tail Light Lenses fitall 1965 Cutlass-442 models. Manufactured to the highest quality. Bright redlens has 'Guide 33 SAE STDB 65' embossed on face of lens per originals.Small vertical stainless steel molding included with lens. Lenses sold in pairs.TL6553/4Tail Light Lenses1965 all models219.00 pr.