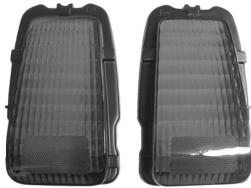

**1971 Cutlass and 442 Upper and Lower Tail Light Lenses:** Each red lens has a silver border with Guide 34 SAE STI 71 molded in the plastic. Lenses fit all 1971 Cutlass and 442 models except wagons and Vista Cruisers. Lenses are upper and lower and require two each per car.

| TL7133U        | Upper Tail Light Lens  | 1971 All excep | ot Wagons    | 55.00 ea. |
|----------------|------------------------|----------------|--------------|-----------|
| TL7134L        | Lower Tail Light Lens  | 1971 All excep | ot Wagons    | 55.00 ea. |
| <b>TLG712U</b> | Upper Tail Lens Gasket | 1971-72 All ex | cept Wagons  | 10.00 ea. |
| <b>TLG712L</b> | Lower Tail Lens Gasket | 1971-72 All ex | ccept Wagons | 10.00 ea. |
| TL7133U        | TL713                  | 4L             | TL7249B      | TL7251B   |

**1972** Cutlass and 442 Upper and Lower Tail Light Lenses: Each red lens has a silver border with Guide #A SAE STIA 72 molded into the plastic. Lenses fit all 1972 Cutlass-442-H/O models except Wagons and Vista Cruiser. Upper and lower lenses require two each per car.

| TL7249B        | Upper Tail Light Lens  | 1972 All except Wagon    | 55.00 ea. |
|----------------|------------------------|--------------------------|-----------|
| TL7251B        | Lower Tail Light Lens  | 1972 All except Wagon    | 55.00 ea. |
| <b>TLG712U</b> | Upper Tail Lens Gasket | 1971-72 All except Wagon | 10.00 ea. |
| TLG712L        | Lower Tail Lens Gasket | 1971-72 All except Wagon | 10.00 ea. |