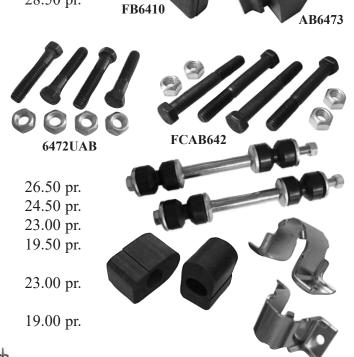

72 All 36.00 set of 4    |  |  |  |
| FCAB642 | Front Lower Control Arm Bolts |  |  |  |
|         | 1964-72 All 29.75 set of      |  |  |  |

## Front Stabilizer Bar Bushings and Link Kits:

| K6217         | Front Stabilizer Link Kit     | 1961-63 All    |
|---------------|-------------------------------|----------------|
| SK053         | Front Stabilizer Link Kit     | 1964-75 All    |
| K5227         | Front Stabilizer Bushings     | 1961-63 All    |
| SB6494        | Front Stabilizer Bushings     | 1964-77        |
|               | with 15/16" or smaller diam.  | front sway bar |
| K5253         | Front Stabilizer Bushings     | 1964-75        |
|               | with 1" or larger diam. front | sway bar       |
| <b>SBB642</b> | Front Stabilizer Bar Brackets | 1964-72 All    |

63





10197

12236/7

FB4220

1964-72 Front Sway Bar Package: Large, 1-1/4" diam front sway bar for1964-72 Cutlass-442-Hurst/Olds. Includes brackets and bushings.SWB642Front Sway Bar Package1964-72 All189.00

1964-72 Rear Axle Sway Bar: New Rear Stabilizer Bar bolts to lower control arms. Standard equipment on 1964-72 442 and performance models. Can be used on all Cutlass models with rear boxed lower control arms.
394926 Rear Axle Sway Bar 1964-72 442 models 142.00

1964-72 Cutlass/442 Rear Sway Bar Bolts: Used to attach the rearaxle sway bar to the rear lower control arms.RSK642Rear Sway Bar Bolt Kit1964-72 All15.00

Rear Axle Sway Bar Shims: Rear sway bars shims for 1964-72 442 models.Sway Bar Shims sold individually, check your vehicle for quantity needed.SB72Rear Sway Bar Shims (quantity