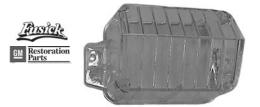

#### 1968-70 Cutlass-442-Hurst/Olds Cast Chrome Hood Louvers:

Injection high pressure tooling, as original, with polished-chrome plated finish. Technical Tip: During our test fit process of the 1969-70 Hood Louvers, we found installation to be simplified if the hood is off car. In addition, we discovered the hood louver retaining bezel holes were too small from the factory. Drilling slightly larger holes will allow easier adjustment of the hood louver and painted retaining bezel. Both GM's and our hood louvers have a close fit tolerance. The 1968 Hood Louvers are a much easier installation.

HCL680Chrome Hood Louvers<br/>1968 All Cutlass 2 doors except Supreme295.00 pr.HCL697Chrome Hood Louvers<br/>1969 All 442, Cutlass 'S', Hurst/Olds289.00 pr.1970 All 442 non OAI, Cutlass 'S'

fusickautomotiveproducts.com