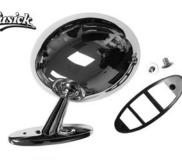

Chrome Mirrors: Each mirror includes mounting screws and plastic gasket. SM7050L 1970-72 All Left side (driver) 75.00 SM7050R 1970-72 All Right side (pass.) 75.00

**1967 Left only Outside Standard Chrome Mirror:** Package includes mounting bracket and molded plastic gasket. **SM6768L** 1967 All 89.50

Tansia?

1968-69 Outside Standard<br/>Chrome Mirrors: Includes<br/>special mounting screws and<br/>molded plastic gasket.SM6865L 1968-69 All<br/>Left side (driver)SM6865R 1968-69 All<br/>Right side (pass.)75.00