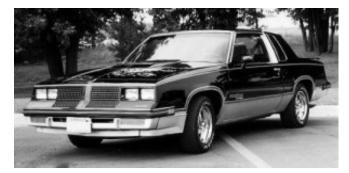

dividually for one front fender. Decal measures 7 5/8" wide X 1 7/8" tall. These decals are included in the 1975 Hurst/Olds stripe kit listed above. **DC75W25** 1975 H/O W25 Decals 9.50 each



1975 & 1979 W30 Fender Decals: Gold Vinvl decal for the front fenders of all 1975 & 1979 W-30s. Sold individually for one front fender. Decal measures 7 5/8" wide X 1 7/8" tall. These decals are included in the 1975 Hurst/Olds stripe kit listed above.

**DC75W30** 1975 & 1979 W30 Decals 16.50 each



1976-77 442 Stencil Kits: Kit provides stencils for painting 442 on doors and the 442 trunk decal.

Available in white or black (trunk decal).

| DC767B | Black 442 Stencil/Decal Kit | 99.00 set |
|--------|-----------------------------|-----------|
| DC767W | White 442 Stencil/Decal Kit | 99.00 set |



1983 Hurst/Olds Decal Kit: Black, silver and red Stripe Kit for 1983 Hurst/Olds models. Complete kit includes all stripes for fenders, doors, quarters, front and rear panels and the "Hurst/Olds 15th Anniversary" decals for doors and trunk. Each stripe labeled on back for easy positioning on correct panels. DC83HO 1983 Hurst/Olds Decal Kit 339.00 kit



1984 Hurst/Olds Decal Kit: Black, silver and red Stripe Kit for 1984 Hurst/Olds models. Complete kit includes all stripes for fenders, doors, quarters, front and rear panels and the "Hurst/Olds" decals for doors and trunk. Each stripe labeled on back for easy positioning on correct panels.

**DC84HO** 1984 Hurst/Olds Decal Kit 339.00 kit



1985-87 442 Stripe Kit: Gold Stripe Kit for all 1985-87 Oldsmobile 442s. Kit includes double stripes