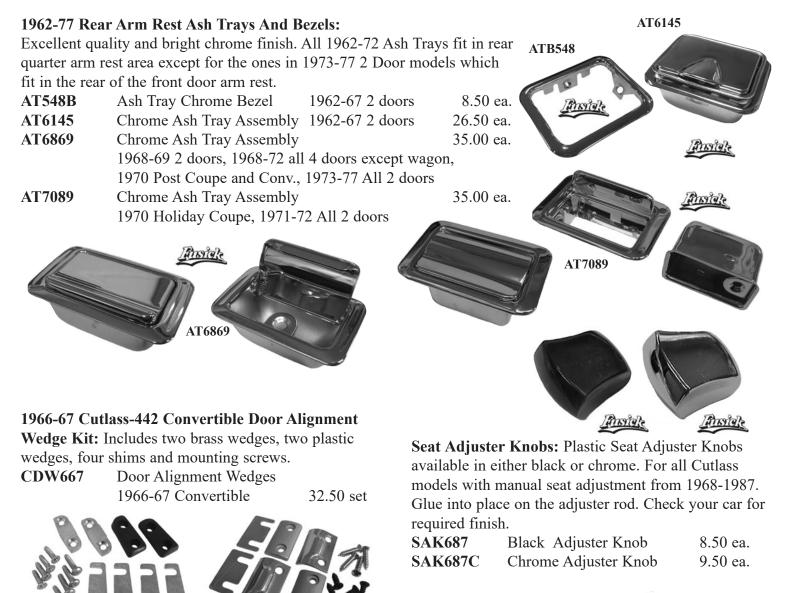

# 1964-68 442 Emblems

fusickautomotiveproducts.com

1964-67 442 Emblems are a quality injection die cast product, chrome plated and painted using the correct tri-color. Each emblem has red, red/orange, and yellow/orange sections as original. 1968 442 Emblems are also die cast, chromed and painted the correct semi-flat black. General Motors has inspected and licensed all our 442 emblems.

# 1969-75 442 Emblems

1969-75 442 Emblems are a quality injection die cast product, chrome plated and painted where applicable with the correct finish. General Motors has inspected and licensed all our 442 emblems. Look for the GM Restoration Parts and Fusick Automotive Products, Inc. license tags on all 442 Emblems.

Ansie GM Restoration 1969-73 442 Emblems: 1969-70, & 1973 442 models used a header panel emblem set mounted between grilles. Front fender 442s were used on all 1969-73, and 1969-72 models were complemented with 442 trunk numerals. Our emblems are manufactured from high pressure injection tooling. Original factory samples were provided to attain the correct textured-grain finish. All emblems include fasteners. For the restorer who requires the correct emblem location, we offer a Template Kit for all 1970-72 442 and/or W30 front Anstale GM Restoration fenders and trunk installation. **SE234F** 442 Header Emblem 1969-70, 1973 442 39.50 set

| SE223F | 442 Fender Emblems    | 1969-73 442 | 39.50 ea. |
|--------|-----------------------|-------------|-----------|
| SE678T | 442 Trunk Emblem      | 1969-72 442 | 39.50 set |
| T7072  | 442 Location Template | 1970-72 442 | 37.00     |

## 1971 & 1972 442 Grille Emblems:

Ansiele GM Restoration

The 1971 grille emblem has a chrome rim with painted black center while the 1972 grille emblem has a chrome rim with painted red center. Each set includes fasteners.

| SE71G | 442 Grille Emblem | 1972 442 | 39.50 set |
|-------|-------------------|----------|-----------|
| SE72G | 442 Grille Emblem | 1972 442 | 39.50 set |

1974-75 442 Emblems: Die cast chrome plated 442 emblem with the correct brushed finish. 1974 442s were identified with emblems on the grille, front fenders and trunk. 1975 442 emblems are mounted on each of the front fenders and trunk. All emblems include fasteners.

| SE65F        | 442 Fender Emblems | 1974-75 442 | 65.00 ea. |
|--------------|--------------------|-------------|-----------|
| SE55G        | 442 Grille Emblem  | 1974 442    | 85.00     |
| <b>SE77T</b> | 442 Trunk Emblem   | 1974-75 442 | 80.00     |