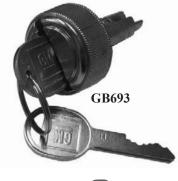

ition Lock Cylinder and two Door Lock Cylinders. Each set is keyed alike and comes with two matching kevs.

|       | 0,                 |       |
|-------|--------------------|-------|
| DI615 | 1962-65 All models | 59.00 |
| DI667 | 1966-67 All models | 59.00 |
| DI680 | 1968 All models    | 59.00 |
| DI690 | 1969-77 All models | 53.00 |

#### Ignition, and Door Key Blanks

| 3694624 | 1964-66 All (octagon)         | 5.50 |
|---------|-------------------------------|------|
| 7033454 | 1967 All (octagon, A)         | 5.50 |
| 7034680 | 1968 All (octagon, C)         | 5.50 |
| 7025014 | 1969, 1973 & 1977 (square, E) | 5.50 |
| 7025282 | 1970 & 1974 (square, J)       | 5.50 |
| 7027275 | 1971 & 1975 (square, A)       | 5.50 |
| 7024229 | 1972 & 1976 (square, C)       | 5.50 |





80









## **Glove Box and Trunk Lock Sets:**

Each set includes a Glove Box Lock Cylinder and Trunk Lock Cylinder. Each set is keyed alike and comes with two matching keys.

| comes with t | wo matering keys.          |         |
|--------------|----------------------------|---------|
| GT63         | 1962-63 All models         | 46.00   |
| GT67         | 1964-67 All models         | 62.00   |
| GT690        | 1969 All models            | 59.00   |
| GT693        | 1970-73 All models         | 46.00   |
| GT757        | 1974-77 All models         | 46.00   |
|              | Deck Lid and Glove Box     |         |
| 7002238      | 1961-66 All (round)        | 5.50    |
| 7033455      | 1967 All (round, B)        | 5.50    |
| 7034702      | 1968 All (round, D)        | 5.50    |
| 7025019