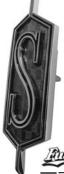

## 1968-70 Cutlass 'S' Emblem:

3" tall chrome plated 'S' Emblem. Painted correct claret poly maroon in background and black highlights around edge and in the 'S'. Also used on Rallye 350 Cutlass 'S' models. Does not fit cars with the optional chrome side molding. Includes fasteners.

SE07F 'S' Emblem 1968-70 'S' 37.50 ea.

1972 Cutlass 'S' Front Fender Emblem:
2 1/2" tall chrome plated 'S' emblem has claret poly background and black highlights around edge and in the 'S'. Two mounting studs, includes fasteners.
SE72F 'S' Emblem 1972 Cutlass 'S' 32.00 ea.