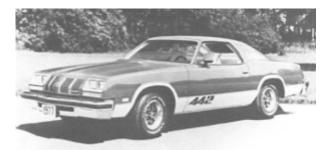

| SE71G | 442 Grille Emblem | 1972 442 | 39.50 set |
|-------|-------------------|----------|-----------|
| SE72G | 442 Grille Emblem | 1972 442 | 39.50 set |

1974-75 442 Emblems: Die cast chrome plated 442 emblem with the correct brushed finish. 1974 442s were identified with emblems on the grille, front fenders and trunk. 1975 442 emblems are mounted on each of the front fenders and trunk. All emblems include fasteners.

| SE65F        | 442 Fender Emblems | 1974-75 442 | 65.00 ea. |
|--------------|--------------------|-------------|-----------|
| SE55G        | 442 Grille Emblem  | 1974 442    | 85.00     |
| <b>SE77T</b> | 442 Trunk Emblem   | 1974-75 442 | 80.00     |