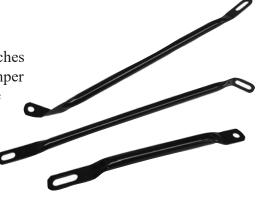

\*Shipping Surcharge of \$40.00 applies. Shipped to a U.S. address only.

**1970-72 Front Bumper Bars:** Inner Bumper Bar attach to the front bumper near the license plate area and the bumper brackets. Lower Bumper Bar attaches to outer lower bolt hole on front bumper and the bumper bracket. Outer Bumper Bars attach to the far outer holes in the bumper (on outside edges) and to the bumper brackets.

| <b>IBB702</b> | Inner Bumper Bars       | 1970-72 All | 65.00 pr. |
|---------------|-------------------------|-------------|-----------|
| LBB712        | Lower Outer Bumper Bars | 1971-72 All | 49.50 pr. |
| <b>OBB702</b> | Outer Bumper Bars       | 1970-72 All | 65.00 pr. |