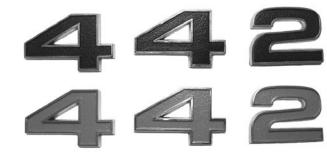

# 1964-68 442 Emblems

fusickautomotiveproducts.com

1964-67 442 Emblems are a quality injection die cast product, chrome plated and painted using the correct tri-color. Each emblem has red, red/orange, and yellow/orange sections as original. 1968 442 Emblems are also die cast, chromed and painted the correct semi-flat black. General Motors has inspected and licensed all our 442 emblems.