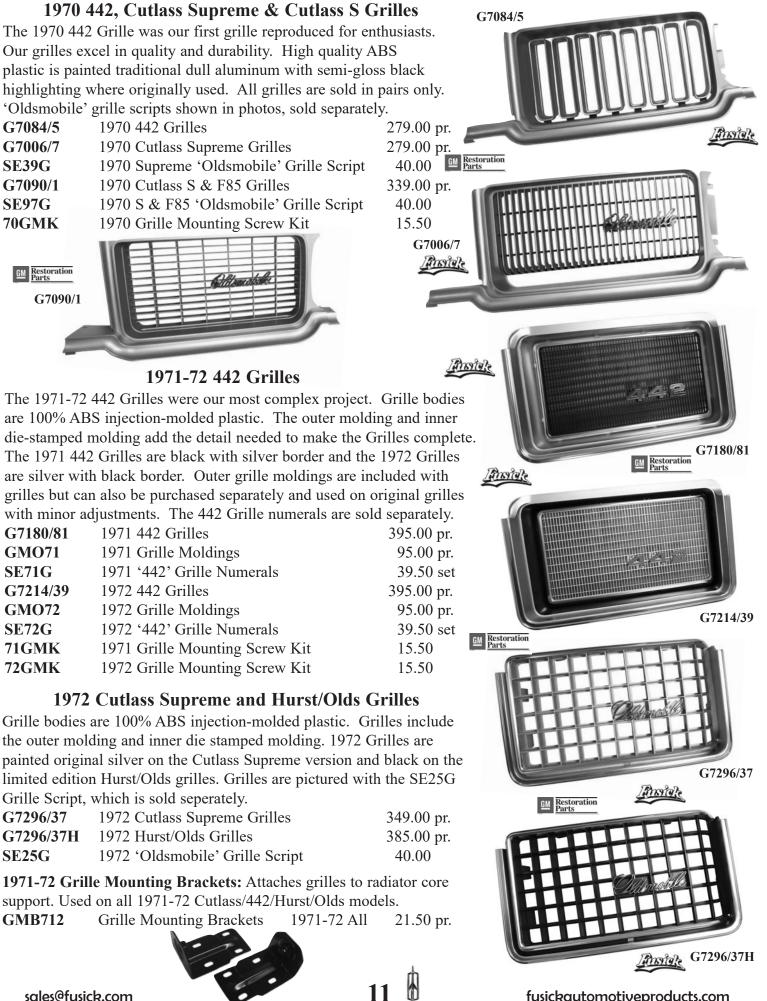

# 1966-72 442, Cutlass S & Cutlass Supreme Grilles

For over 25 years we have been the exclusive manufacturers of Grilles for 1966-72 Cutlass-442 and Hurst/Olds. Each Grille is the result of many hours of market research, testing, and large initial investment. With the exception of the 1966 442 stamped aluminum Grille, our grilles are 100% ABS plastic using modern materials and equipment. Our Grilles are more durable while retaining the authentic appearance.

## 1966 442 Grille, Grille Bars and Rocket Emblem

1966 442 Grille is stamped aluminum and painted black. Grille Bars are two pieces and connect in the middle at the Rocket Emblem. Our Grille Bars are manufactured to accept the most commonly designed grille. Grille bars have three mounting studs and should be ordered in conjunction with the grille.

219.00

1966 442 Grille G6668

SE66GB 1966 442 Chrome Grille Bars 229.00 pr. 1966 442 Grille Bar Rocket Emblem 129.00 SE16G

66GMK 1966 Grille Mounting Screw Kit 15.50

GM Restoration

## 1967 442 Grille and Grille Bar

The SE67GB is painted using correct tri-colors and the grille is black plastic as original. 442 Grille Bar is

inspected, approved and licensed by General Motors.

G6742 1967 442 Grille 179.00 SE67GB 1967 442 Grille Bar and Emblem 129.00 15.50

1967 Grille Mounting Screw Kit 67GMK

## 1968 442 Grille

Black plastic 442 Grille with silver lower base, as original. Manufactured using high pressure injection molded ABS plastic. The 442 Grille can be installed on all other 1968 Cutlass, Cutlass Supreme, and Vista Cruiser models. 1968 442 Grille Emblem is sold separately.

| G6840 | 1968 442 Grille                | 189.00 | Brochak                        |
|-------|--------------------------------|--------|--------------------------------|
| SE68G | 1968 442 Grille Emblem         | 69.00  | Ansight Restoration            |
| 68GMK | 1968 Grille Mounting Screw Kit | 15.50  | <u>GM</u> Restoration<br>Parts |

## 1968 F85, Cutlass S & Cutlass Supreme Grille

New reproduction features sheetmetal filler panel attached to plastic grille. Grille is used on all 1968 F-85, Cutlass and Cutlass Supreme models.

| G6894 | 1968 Cutlass Grille            | 319.00 |
|-------|--------------------------------|--------|
| 68GMK | 1968 Grille Mounting Screw Kit | 15.50  |

## 1969 442 Grilles

The 1969 442 Grilles we manufacture are a perfect replacement for cracked or broken originals. 100% ABS black plastic with dull aluminum borders. These Grilles will fit any 1969 Cutlass model. Sold in pairs only.

G6980/81 1969 442 Grilles 299.00 pr. 69GMK 1969 Grille Mounting Screw Kit 15.50

## **1969 Cutlass Grilles**

The 1969 Cutlass Grilles are used on Cutlass S, Supreme and Vista Cruisers. 100% ABS plastic with dull aluminum paint. Sold in pairs only.

G6982/83 1969 Cutlass Grilles 1969 Grille Mounting Screw Kit 69GMK

289.00 pr. 15.50

sales@fusick.com

fusickautomotiveproducts.com

**1968-72 All Cutlass 442 Headlight Housings:** Housings are plastic fillers that surround the headlights. Lower part of the housing fills the gap between the front bumper and the body. Headlight bezels attach to headlight housings. Sold in pairs.