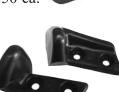

**Front Fender Braces:** 1968-69 braces replace GM# 398314/5 and apply to all 1968 models and 1969 W30-W31-W32 models. Use FB690 for non-W 1969 cars and all 1970s. 1971-72 fender braces fit all Cutlass-442 models .

FB689LLeft Fender BraceFB689RRight Fender BraceFB690Front Fender BracesFB712Front Fender Brace

1968 All, 1969 W-30,W-31,W-32 1968 All, 1969 W-30,W-31,W-32 1969 non W cars, 1970 All 1971-72 All models

sales@fusick.com