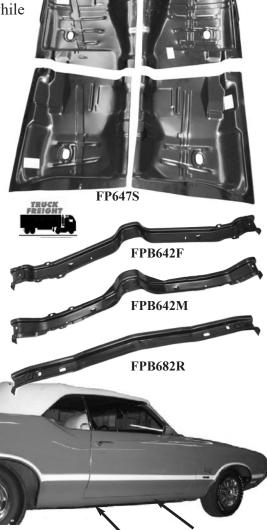

#### **1964-72 BODY FLOOR PANS AND BRACES**

Body floor pans are die stamped for accurate fit. Automotive grade sheet metal is used for strength and durability. Full length pans require truck freight, while floor pan sets can be shipped by FedEx. Call for details.

| FP647L   | Left Side Full Floor Pan    | 1964-67 All models | 189.00 |
|----------|-----------------------------|--------------------|--------|
| FP647R   | Right Side Full Floor Pan   | 1964-67 All models | 189.00 |
| FP647S*  | Set of 4 Floor Pans (FedEx) | 1964-67 All models | 325.00 |
| FP682SL  | Left Side Full Floor Pan    | 1968-72 All models | 189.00 |
| FP682SR  | Right Side Full Floor Pan   | 1968-72 All models | 189.00 |
| FP682S*  | Set of 4 Floor Pans (FedEx) | 1968-72 All models | 325.00 |
| FPB642F* | Front Floor Pan Brace       | 1964-69 All models | 155.00 |
| FPB702F* | Front Floor Pan Brace       | 1970-72 All models | 155.00 |
| FPB642M* | Middle Floor Pan Brace      | 1964-69 All models | 155.00 |
| FPB702M* | Middle Floor Pan Brace      | 1970-72 All models | 155.00 |
| FPB647R* | Rear Floor Pan Brace        | 1964-67 All models | 155.00 |
| FPB682R* | Rear Floor Pan Brace        | 1968-72 All models | 155.00 |

Shipping surcharge of \$50.00 on above items marked with \* applies. Shipped to a U.S. address only.