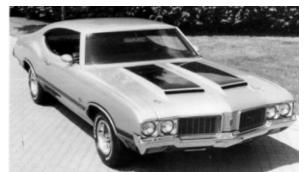

1969 Hurst/Olds 279.00

1970 Cutlass/442 Hood Extension: New cast metal hood extension for all 1970 Cutlass and 442 models. Pictured here with the 442 emblems; emblems are sold separately. Holes are not pre-drilled for emblems; provisions are on the back of the extension for either the 442, 'S' or Rocket Emblems. **HE700** Hood Extension between Grilles 1970 All 109.00 **HES690** Hood Extension Seal 1969-70 All 6.50 Hood Extension Rubber Bumper 1969-70 All 2.00 ea. **GB11** 1971-72 Front Bumper Plastic Shield: Front Bumper Shield is commonly called the 'nose piece' and is the filler between the grilles and bumper. Any contact on the front end usually results in a broken shield. The Rocket Emblem is mounted in the provided holes. FBS712 Front Bumper Shield 119.00 1971-72 All