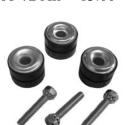

| 1968-72 All Cutlass-442 | 89.50  |
|-----------------|-----------------------------|-------------------------|--------|
| WWM6872         | Wiper Motor Assembly        | 1968-72 All Cutlass-442 | 239.00 |
| <b>WMWP6872</b> | Wiper Motor and Washer Pump | 1968-72 All Cutlass-442 | 329.00 |



**1963-78 Washer Pump Repair Kit:** This handy, easy to use kit contains the parts necessary to rebuild your inoperative washer pump.

WPRK638Washer Pump Repair Kit1963-78 All24.50

1968-72 Wiper Motor Mounting Gasket: Foam rubber seal usedbetween wiper motor and firewall.WMG682Wiper Motor Gasket1968-72 All13.00

Wiper Motor Mounting Screws and Grommets: Sold in a set of threescrews and three rubber grommets with metal collars. Fits 1964-72 all models.WPS647Wiper Motor Grommets1964-72 All19.00 set



## Ignition, Door, Trunk, Console and Glove Box Locks and Keys

Locks are available individually or in sets. 1961-68 models used the smaller octagon style key and 1969-77 models used the larger rectangular type key. All locks and sets supplied with two keys.

Individual Lock Cylinders: All individual locks include two keys. Keep in mind if you buy locks individually, they will each require a separate key. Door locks are sold in a pair with two matching keys.

| 1            |                             |                            |       |
|--------------|-----------------------------|----------------------------|-------|
|              | Ignition Loc                | ·                          |       |
| IC3565       | Ignition Lock Cylinder      | 1961-65 All models         | 27.50