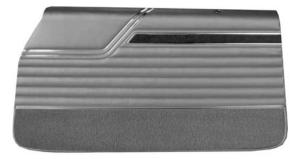

0 Cutlass 'S'/442 Front Split Bench Seat (specify color)              | 461.00     |
| 70CS_C2   | 1970 Cutlass 'S'/442 Coupe Rear Bench Seat (specify color)               | 307.00     |
| 70CS_C2P  | 1970 Cutlass 'S'/442 Sedan Rear Bench Seat (specify color)               | 307.00     |
| 70CD_2-P  | 1970 Cutlass 'S'/442 Coupe Door Panels (specify color)                   | 468.00 pr. |
| 70CD_2T   | 1970 Cutlass 'S'/442 Sedan Door Panels (unassembled)(specify color)      | 356.00pr.  |
| 70CD_2C-P | 1970 Cutlass 'S'/442 Coupe Rear Trim Panels (specify color)              | 379.00 pr  |
| 70CD_2CT  | 1970 Cutlass 'S'/442 Sedan Rear Trim Panels (unassembled)(specify color) | 260.00 pr. |
| 70CRAR_C  | 1970 Cutlass 'S'/442 Hardtop Rear Arm Rest Covers (specify color)        | 101.00 pr. |



1970 Cutlass 'S' & 442 coupes



sales@fusick.com

89

**1970 Cutlass Supreme Coupe & Convertible and 442 Convertibles:** Specify Holiday Coupe or Convertible when ordering. Colors available are Black, '68 Blue, Dark Metallic Green, Pearl white, Dark Saddle or Gold. 1970 Cutlass Supreme and 442 Convertibles have the vertical pleats on the bottoms and a four square design with buttons on the seat backrest section. The Rear Trim panels for the Coupes are only available unassembled.

| tons on the seat backrest section. The Real Thin panels for the Coupes are only available unassembled. |                                                                              |            |  |
|--------------------------------------------------------------------------------------------------------|----