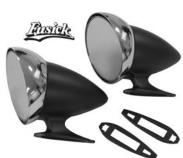

## **OUTSIDE REAR VIEW MIRRORS**

1963-65 Outside Standard<br/>Chrome Mirror: Includes<br/>mounting bracket and<br/>molded plastic gasket.SM6365L 1963-65 All<br/>Left side (driver)SM6365R 1963-65 All<br/>Right side (pass.)89.50

**1969 Hurst/Olds Outside Rear View Mirrors:** Reproduction of the rare Hurst Mirrors used on Oldsmobiles and AMCs.Includes plastic mounting gasket. Ready to prep and paint. Chrome mirror housing, as original.

**SM69HO** 1969 H/O Mirrors 459.00 pr.

1970-72 Outside Standard

1966 Outside Standard Chrome Mirror: Mirror fits both sides. Includes mounting bracket and molded plastic gasket. SM6664B 1966 All 89.50 ea.

Chrome Mirrors: Each mirror includes mounting screws and plastic gasket. SM7050L 1970-72 All Left side (driver) 75.00 SM7050R 1970-72 All Right side (pass.) 75.00

**1967 Left only Outside Standard Chrome Mirror:** Package includes mounting bracket and molded plastic gasket. **SM6768L** 1967 All 89.50

Tansia?

1968-69 Outside Standard<br/>Chrome Mirrors: Includes<br/>special mounting screws and<br/>molded plastic gasket.SM6865L 1968-69 All<br/>Left side (driver)SM6865R 1968-69 All<br/>Right side (pass.)75.00

#### **1971-72 Sport Mirrors:**

Each mirror is ready to prep and paint to desired color. Left mirror is remote style. Includes bracket and plastic molded gasket. Inside door panel bezel is not included. Can be used on 1973-77 models but they are different from the original mirrors used during these years. **SM7177L** 1971-72 All left remote Sport Mirror (driver) 179.00 **SM7177R** 1971-72 All right Sport Mirror (pass.) 129.00