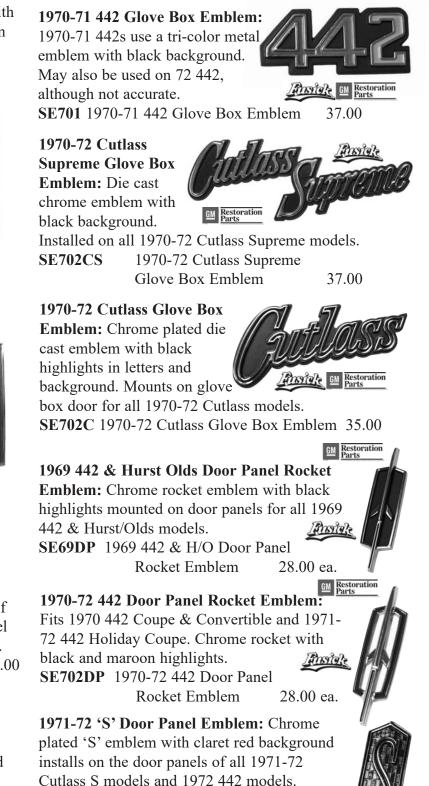

Ansie GM Restoration 1969-73 442 Emblems: 1969-70, & 1973 442 models used a header panel emblem set mounted between grilles. Front fender 442s were used on all 1969-73, and 1969-72 models were complemented with 442 trunk numerals. Our emblems are manufactured from high pressure injection tooling. Original factory samples were provided to attain the correct textured-grain finish. All emblems include fasteners. For the restorer who requires the correct emblem location, we offer a Template Kit for all 1970-72 442 and/or W30 front Anstale GM Restoration fenders and trunk installation. **SE234F** 442 Header Emblem 1969-70, 1973 442 39.50 set