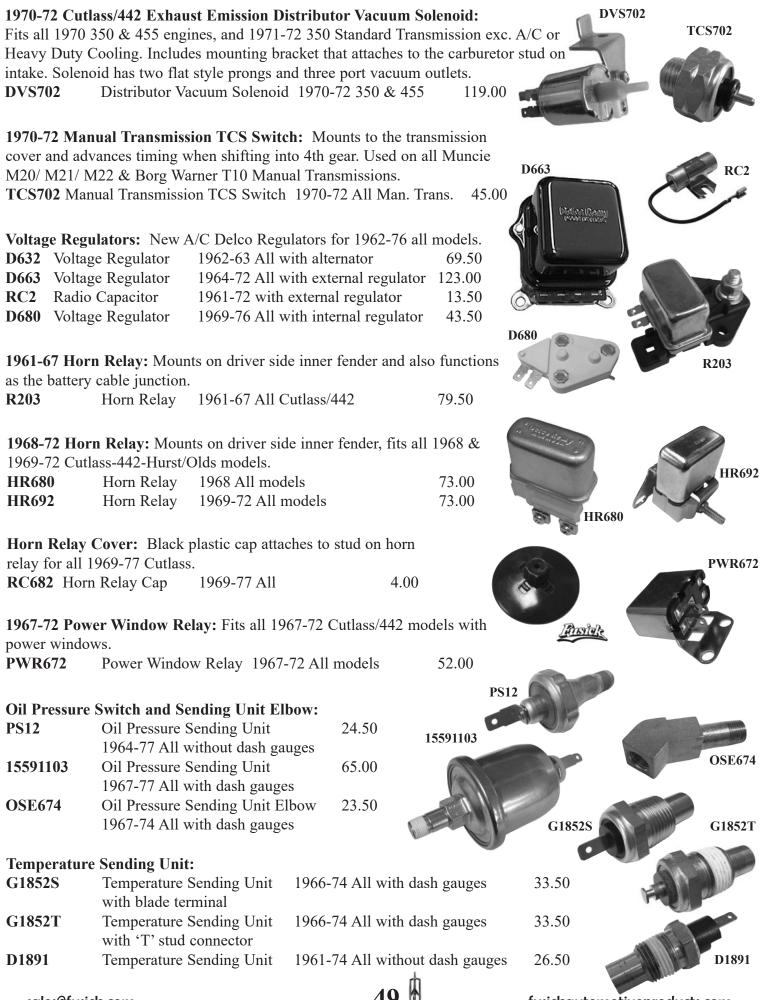

uit board with coil wires attaches to inside R672 **R640** of heater box. Compare the original to photos; many different variations were used originally and these resistors will not work for all cars.

| were used onglinanty and mese resistors will not work for an ears. |                              |                  |       |
|--------------------------------------------------------------------|------------------------------|------------------|-------|
| R640                                                               | Heater Blower Motor Resistor | 1964-70 no A/C   | 35.00 |
| R672                                                               | Blower Motor Resistor        | 1964-72 with A/C | 29.50 |

sales@fusick.com

fusickautomotiveproducts.com

**D6010** 

D9159

D6971

D7277



sales@fusick.com

| Front Wheel Inner Bearing | 1961-77 All                                                                                                |
|---------------------------|------------------------------------------------------------------------------------------------------------|
| Front Wheel Outer Bearing | 1961-77 All                                                                                                |
| Front Wheel Grease Seal   | 1961-68 All                                                                                                |
| Front Wheel Grease Seal   | 1969-72 All                                                                                                |
| Front Wheel Grease Seal   | 1973-77 All