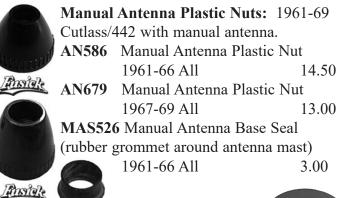

shing Set1973-77 All289.00 set



## MANUAL ANTENNA MAST AND ANTENNA PARTS

#### Manual Antenna Mast:

New Antenna Masts are available for all 1961-66 Cutlass-442 models. 1961-66 uses a three piece mast with round tip. Mast is press fit into existing antenna lead-in.

**569310** Round Antenna Mast 1961-66 All 65.00

#### Manual Eliptical Antenna Masts:

1967-69 models used an eliptical (oval) mast with a bullet tip. Mast is press fit into existing antenna lead-in. This antenna mast is supplied by an outside source. Very difficult and expensive process to manufacture. **402253** Eliptical Antenna Mast

1967-69 All 145.00

**1970-77 Windshield Antenna Lead In Cable:** Cable that connects the antenna in the windshield to the radio.

AN7088 Windshield Antenna Wire 1970-77 All 23.00



402253



#### **Power Antenna Chrome Nut:**

Chrome Power Antenna Nut fits all 1963-69 models with factory power antenna. **PAN619** Power Antenna Nut 34.50

Rubber Antenna Grommets:MoldedRubber Antenna mounting pads for all1963-69 Models with factory antennas.MAG619Manual Antenna GrommetMAG619APower Antenna Grommet



7.50 ea.

Antenna Ground Clip: Spring steel ground clip used between cowl and hood to supress radio static.

AGS7078 Antenna Ground Clip 1970-78 All



sales@fusick.com

## Hub Caps and Super Stock I, II and III Wheel Parts



**1966-75 Standard Hub Caps:** Known to restorers as 'Poverty Caps' or 'Dog Dish' Hubcaps. Once scorned or discarded, these desirable caps have now returned to the market. New stamped steel tooling and chrome plating have made these reproductions much nicer t