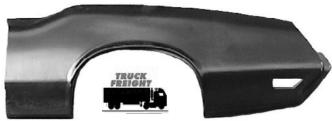

## **REPRODUCTION QUARTER PANEL SKINS**

Replace your original rusted or damaged quarter panels with these reproduction skins. In most cases, the skin is the only panel available to economically repair/restore your car. Each panel offers a good fit and will install with a minimum amount of extra body work. The panels are a partial quarter skin that do not extend to the sail panel (on coupes) or trunk lid. Not all panels are in stock; please allow time for delivery.

| QP689L        | Left Quarter Panel Skin  | 1968-69 All 2 doors                   | 319.00 |
|---------------|--------------------------|---------------------------------------|--------|
| QP689R        | Right Quarter Panel Skin | 1968-69 All 2 doors                   | 319.00 |
| <b>QP702L</b> | Left Quarter Panel Skin  | 1970-72 Cutlass S-442 Coupes          | 319.00 |
| <b>QP702R</b> | Right Quarter Panel Skin | 1970-72 Cutlass S-442 Coupes          | 319.00 |
| QP702CSL      | Left Quarter Panel Skin  | 1970-72 Supreme Coupe and Convertible | 329.00 |
| QP702CSR      | Right Quarter Panel Skin | 1970-72 Supreme Coupe and Convertible | 329.00 |