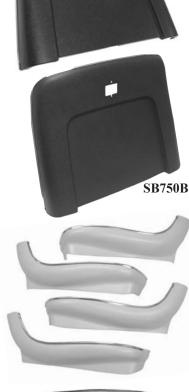

| 79.00 set  |
|               | 1973-74 Supreme, 1976-77 with bucket seats |            |
|               |                                            |            |

Bucket Seat Back Lock Button And Escutcheon Assembly: Used

on all 1967-72 models with bucket seats. 1967-68 lock is metal and SLB678 mounts on the upper side of seat back, while the 1969-72 lock is chrome plastic, includes the escutcheon and is located in the center of the plastic seat back panel. Two locks used per car. SLB678 Bucket Seat Back Lock 1967-68 All 33.00 ea. SLB692 Bucket Seat Back Lock 1969-72 All 23.00 ea.

**Bucket Seat Hardware Kit:** Contains all necessary screws to install bucket seat backs and lower panels on 1969-72 models.

BKP692 Seat Back/Lower Panel Hardware Kit

1969-72 All 9.50 kit





**SB680B** 







sales@fusick.com

fusickautomotiveproducts.com

**BKP692** 



ABM682 Arm Rest Base Stainless Moldings 1968-72 Cutlass 49.50 pr.

sales@fusick.com

Front Door Panel Arm Rest Pads: Correct grain and texture vinyl arm rest pads attach to top of the arm rest bases. Arm Rest Pads sold in pairs only. Other colors available as a special order. Please inquire.

|          | available as a special brace. I lease inquire. |           |
|----------|------------------------------------------------|-----------|
| ARP667BL | Black Arm Rest Pads 86.00 pr.                  |           |
|          | 1965-67 2 Door Hardtop and Convertible         |           |
| ARP657B  | Black Arm Rest Pads                            | 86.00 pr. |
|          | 1965-67 Sport Coupe (2 Door Post)