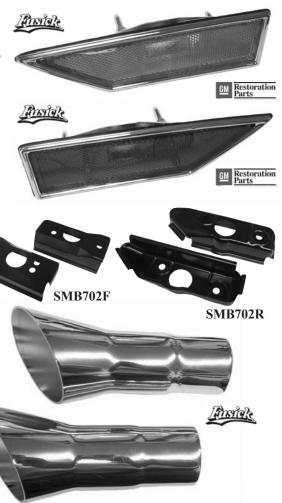

#### 1970-72 All Cutlass-442-H/O Side Marker Light Assemblies:

Each individual side marker assembly has the correct amber or red lens, chrome border around lens and side marker gasket. Correct Guide 33 SAE molded on the plastic. Marker assemblies are correct for all Cutlass-442-Hurst/Olds models. Sold in pairs or a set of four.

| SL7072F        | Amber Front Marker Assemblie | es 1970-72 All | 129.00 pr. |
|----------------|------------------------------|----------------|------------|
| <b>SL7072R</b> | Red Rear Marker Assemblies   | 1970-72 All    | 129.00 pr. |
| <b>SL7072</b>  | Marker Assembly Set (4)      | 1970-72 All    | 229.00 set |
| <b>SLG702</b>  | Marker Assembly Gasket       | 1970-72 All    | 16.50 pr.  |

1970-72 Front and Rear Side Marker Inner Brackets: Used on inside of front fenders and inside quarter panels when installing the front and rear marker light assemblies.

| <b>SMB702F</b> | Front Side Marker Brackets | 1970-72 All | 39.00 pr. |
|----------------|----------------------------|-------------|-----------|
| SMB702R        | Rear Side Marker Brackets  | 1970-72 All | 39.00 pr. |

Chrome Tail Pipe Trumpets: For all 1968-72 442, Hurst/Olds, and performance models using the dual exhaust rear bumper. Chrome plated steel tips are tack welded onto end of exhaust pipe. The exhaust tips are correct for original size 2" inner diameter exhaust systems.

Chrome Dual Exhaust Trumpets **EE6872** 1968-72 All performance models

119.00 pr.