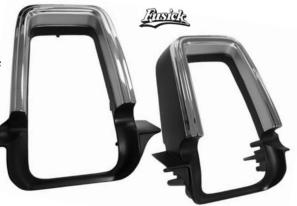

**1969 Cutlass-Cutlass S-442-H/O Cast Chrome Tail Light Bezels:** Beautiful reproductions of 1969 Cutlass-442-Hurst/Olds Holiday Coupe and Convertible Tail Light Bezels. Outer portion of tail light assembly has chrome plated edge with satin black painted interior and highlights as original. Tail Light Bezel to body molded rubber gasket available and sold separately.

| TL6911/2 | Tail Light Bezels   | 1969 All exc. wagons | 349.00 pr. |
|----------|---------------------|----------------------|------------|
| TLA69    | Bezel Molded Gasket | 1969 All exc. wagons | 47.50 pr.  |