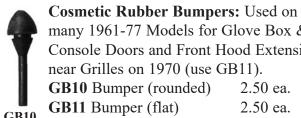

1969 Hurst/Olds 279.00

1970 Cutlass/442 Hood Extension: New cast metal hood extension for all 1970 Cutlass and 442 models. Pictured here with the 442 emblems; emblems are sold separately. Holes are not pre-drilled for emblems; provisions are on the back of the extension for either the 442, 'S' or Rocket Emblems. **HE700** Hood Extension between Grilles 1970 All 109.00 **HES690** Hood Extension Seal 1969-70 All 6.50 Hood Extension Rubber Bumper 1969-70 All 2.00 ea. **GB11** 1971-72 Front Bumper Plastic Shield: Front Bumper Shield is commonly called the 'nose piece' and is the filler between the grilles and bumper. Any contact on the front end usually results in a broken shield. The Rocket Emblem is mounted in the provided holes. FBS712 Front Bumper Shield 119.00 1971-72 All