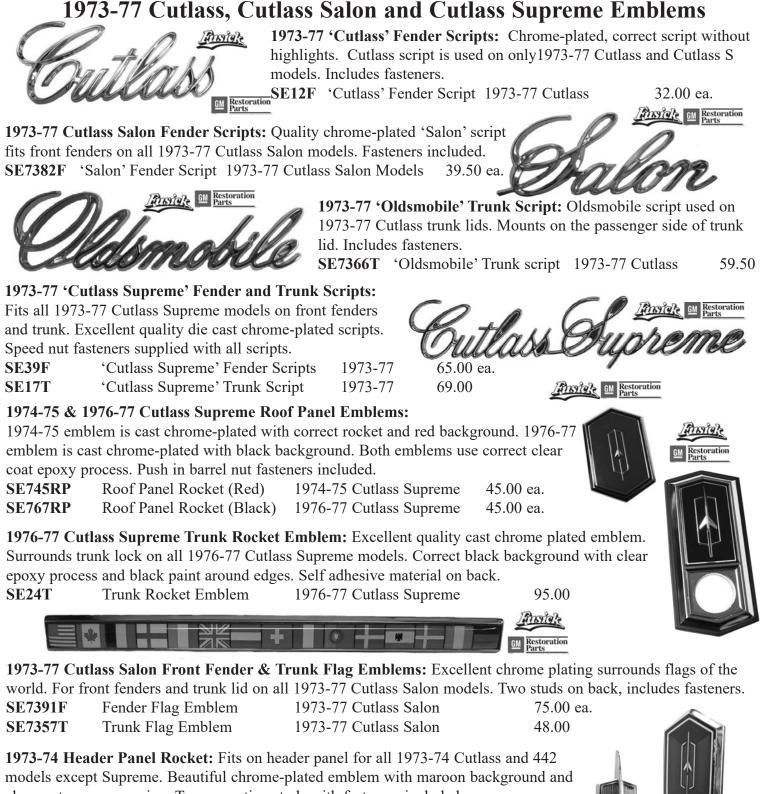

SE70T

Cutlass Trunk Script 1970 Cutlass 35.00

Chrome-plated, correct script without highlights. Cutlass script is used on Cutlass and Cutlass Supreme models in 1971-72. Includes fasteners.

SE12F Fender Script 1971-72 Cutlass 32.00 ea. SE57T Trunk Script 1971-72 Cutlass 35.00