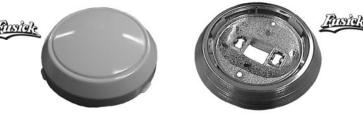

#### 1968-70 Cutlass-442-Hurst/Olds Cast Chrome Hood Louvers:

Injection high pressure tooling, as original, with polished-chrome plated finish. Technical Tip: During our test fit process of the 1969-70 Hood Louvers, we found installation to be simplified if the hood is off car. In addition, we discovered the hood louver retaining bezel holes were too small from the factory. Drilling slightly larger holes will allow easier adjustment of the hood louver and painted retaining bezel. Both GM's and our hood louvers have a close fit tolerance. The 1968 Hood Louvers are a much easier installation.

HCL680Chrome Hood Louvers<br/>1968 All Cutlass 2 doors except Supreme295.00 pr.HCL697Chrome Hood Louvers<br/>1969 All 442, Cutlass 'S', Hurst/Olds289.00 pr.1970 All 442 non OAI, Cutlass 'S'

fusickautomotiveproducts.com