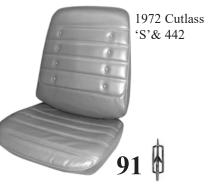

utlass 'S'/442 Sport Coupe Rear Bench Seat (specify color)                | 307.00     |
| 72CD_2-P  | 1972 Cutlass 'S'/442 Holiday Coupe Front Door Panels (specify color)            | 468.00 pr. |
| 72CD_2C-P | 1972 Cutlass 'S'/442 Holiday Coupe Rear Trim Panels (specify color)             | 379.00 pr. |
| 72CD_2T   | 1972 Cutlass 'S'/442 Sport Coupe Front Door Panels (unassembled)(specify color) | 302.00 pr. |
| 72CD_2CT  | 1972 Cutlass 'S'/442 Sport Coupe Rear Trim Panels (unassembled)(specify color)  | 193.00 pr. |
| 72CRAR_C  | 1972 Cutlass 'S'/442 Hardtop Rear Arm Rest Covers (specify color)               | 101.00 pr. |

Please note: The interior supplier no longer offers the correct 1972 woodgrain for door and rear trim panels. All 1972 panels will be made with the 1971 woodgrain.





fusickautomotiveproducts.com



# **Seat Foam Padding**

A four piece contoured set of bucket seat foam will restore your bucket seats to the original shape and comfort. We recommend a new set of seat foam padding when installing new seat kits. The rear seats did not use molded foam padding. 1964-65 Bucket Seat Foam (2 bucket seats) **SF645** 250.00 pr. 1966-67 Bucket Seat Foam (2 bucket seats) **SF667** 250.00 pr. 1968-70 Bucket Seat Foam (2 bucket seats) **SF680** 250.00 pr. 1971-72 Bucket Seat Foam (2 bucket seats) **SF712** 250.00 pr. 1968-72 Bench Seat Foam Set (one front bench) **BSF682** 279.00

Cutlass Supreme bench foam requires modification for armrest.

\*Shipping Surcharge of \$40.00 applies. Shipped to a U.S. address only.

**1969-72 Molded Headrest Assemblies:** Complete