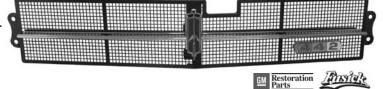

# 1966-72 442, Cutlass S & Cutlass Supreme Grilles

For over 25 years we have been the exclusive manufacturers of Grilles for 1966-72 Cutlass-442 and Hurst/Olds. Each Grille is the result of many hours of market research, testing, and large initial investment. With the exception of the 1966 442 stamped aluminum Grille, our grilles are 100% ABS plastic using modern materials and equipment. Our Grilles are more durable while retaining the authentic appearance.

## 1968 F85, Cutlass S & Cutlass Supreme Grille

New reproduction features sheetmetal filler panel attached to plastic grille. Grille is used on all 1968 F-85, Cutlass and Cutlass Supreme models.

| G6894 | 1968 Cutlass Grille            | 319.00 |
|-------|--------------------------------|--------|
| 68GMK | 1968 Grille Mounting Screw Kit | 15.50  |