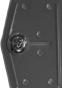

## **OUTSIDE REAR VIEW MIRRORS**

1963-65 Outside Standard<br/>Chrome Mirror: Includes<br/>mounting bracket and<br/>molded plastic gasket.SM6365L 1963-65 All<br/>Left side (driver)SM6365R 1963-65 All<br/>Right side (pass.)89.50

**1969 Hurst/Olds Outside Rear View Mirrors:** Reproduction of the rare Hurst Mirrors used on Oldsmobiles and AMCs.Includes plastic mounting gasket. Ready to prep and paint. Chrome mirror housing, as original.

**SM69HO** 1969 H/O Mirrors 459.00 pr.

1970-72 Outside Standard

1966 Outside Standard Chrome Mirror: Mirror fits both sides. Includes mounting bracket and molded plastic gasket. SM6664B 1966 All 89.50 ea.

Chrome Mirrors: Each mirror includes mounting screws and plastic gasket. SM7050L 1970-72 All Left side (driver) 75.00 SM7050R 1970-72 All Right side (pass.) 75.00

**1967 Left only Outside Standard Chrome Mirror:** Package includes mounting bracket and molded plastic gasket. **SM6768L** 1967 All 89.50

Tansia?

1968-69 Outside Standard<br/>Chrome Mirrors: Includes<br/>special mounting screws and<br/>molded plastic gasket.SM6865L 1968-69 All<br/>Left side (driver)SM6865R 1968-69 All<br/>Right side (pass.)75.00

#### **1971-72 Sport Mirrors:**

Each mirror is ready to prep and paint to desired color. Left mirror is remote style. Includes bracket and plastic molded gasket. Inside door panel bezel is not included. Can be used on 1973-77 models but they are different from the original mirrors used during these years. **SM7177L** 1971-72 All left remote Sport Mirror (driver) 179.00 **SM7177R** 1971-72 All right Sport Mirror (pass.) 129.00