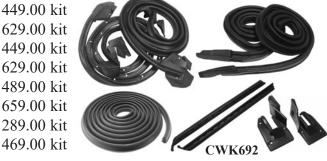

(for 1964-68 models). Window channel kits (fuzzies or sweepers) are not included in any of the weatherstrip kits, order these separately.

| 1            | , I              | 2                     |
|--------------|------------------|-----------------------|
| CWK645       | Weatherstrip Kit | 1964-65 Holiday Coupe |
| CWK645CV     | Weatherstrip Kit | 1964-65 Convertible   |
| CWK667       | Weatherstrip Kit | 1966-67 Holiday Coupe |
| CWK667CV     | Weatherstrip Kit | 1966-67 Convertible   |
| <b>CWK68</b> | Weatherstrip Kit | 1968 Holiday Coupe    |
| CWK68CV      | Weatherstrip Kit | 1968 Convertible      |
| CWK692       | Weatherstrip Kit | 1969-72 Holiday Coupe |
| CWK692CV     | Weatherstrip Kit | 1969-72 Convertible   |
|              |                  |                       |



**Rubber Bumper Detail Kits:** Combined with the above weatherstrip kits, these convenient kits will finish off all the rubber bumpers throughout the vehicle. Kits contain the Hood to Fender Bumpers, Hood Adjuster Bumpers, Cowl Lacing Strip, Cowl Bumper, Door Bumpers and Trunk Lid Bumpers.

|               |                   | · · · · - · · · · · · · · · · · · · · · | FF        |
|---------------|-------------------|-----------------------------------------|-----------|
| <b>RBK646</b> | Rubber Bumper Kit | 1964-66 All                             | 74.00 kit |
| RBK67         | Rubber Bumper Kit | 1967 All                                | 74.00 kit |
| RBK68         | Rubber Bumper Kit | 1968 All                                | 78.50 kit |
| RBK69         | Rubber Bumper Kit | 1969 All