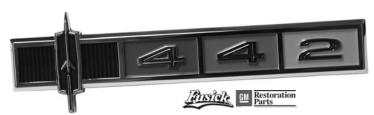

# 1969-75 442 Emblems

1969-75 442 Emblems are a quality injection die cast product, chrome plated and painted where applicable with the correct finish. General Motors has inspected and licensed all our 442 emblems. Look for the GM Restoration Parts and Fusick Automotive Products, Inc. license tags on all 442 Emblems.

Ansie GM Restoration 1969-73 442 Emblems: 1969-70, & 1973 442 models used a header panel emblem set mounted between grilles. Front fender 442s were used on all 1969-73, and 1969-72 models were complemented with 442 trunk numerals. Our emblems are manufactured from high pressure injection tooling. Original factory samples were provided to attain the correct textured-grain finish. All emblems include fasteners. For the restorer who requires the correct emblem location, we offer a Template Kit for all 1970-72 442 and/or W30 front Anstale GM Restoration fenders and trunk installation. **SE234F** 442 Header Emblem 1969-70, 1973 442 39.50 set

| SE223F | 442 Fender Emblems    | 1969-73 442 | 39.50 ea. |
|--------|-----------------------|-------------|-----------|
| SE678T | 442 Trunk Emblem      | 1969-72 442 | 39.50 set |
| T7072  | 442 Location Template | 1970-72 442 | 37.00     |