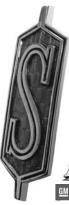

## 1968-70 Cutlass 'S' Emblem:

3" tall chrome plated 'S' Emblem. Painted correct claret poly maroon in background and black highlights around edge and in the 'S'. Also used on Rallye 350 Cutlass 'S' models. Does not fit cars with the optional chrome side molding. Includes fasteners.

SE07F 'S' Emblem 1968-70 'S' 37.50 ea.

1972 Cutlass 'S' Front Fender Emblem:
2 1/2" tall chrome plated 'S' emblem has claret poly background and black highlights around edge and in the 'S'. Two mounting studs, includes fasteners.
SE72F 'S' Emblem 1972 Cutlass 'S' 32.00 ea.