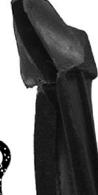

**1964-72 Vista Cruiser and Station Wagon Tail Gate Outer Sweepers:** Black rubber seals the area between tail gate and glass on all 1964-72 Station Wagon models including Vista Cruisers.

| 8       | 8                 |               |       |
|---------|-------------------|---------------|-------|
| CK647TG | Tail Gate Sweeper | 1964-67 wagon | 89.00 |
| CK682TG | Tail Gate Sweeper | 1968-72 wagon | 89.00 |
|         |                   |               |       |