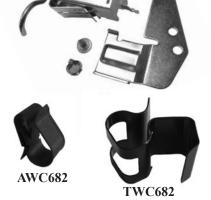

on | 1968-72 All                  | 19.00 |

\*Shipping Surcharge of \$75.00 applies to all Trunk Panels. Shipped to a U.S. address only.

1970-72 Trunk Light Package: Trunk Light Package is an exact duplicate of the original. Package includes bulb, light assembly with switch, and mounting bracket. Installs on the driver side trunk hinge box.

**TLP682** Trunk Light Package 1970-72 Hardtop & Convertibles 55.00

1964-72 Trunk Light Wire Retaining Clip: Small metal spring clip attaches to pinchweld inside trunk opening and keeps the trunk light wire secure. **AWC682** Trunk Light Wiring Clip 1964-72 All 12.00

1968-72 Trunk Wiring Clip: Metal clip used to retain the rear body light harness on all 1968-72 Cutlass/442 models. 1968-72 All 7.00 ea.

Rear Body Light Harness Clip **TWC682** 







sales@fusick.com

# **BODY DECALS, STRIPES AND STENCIL KITS**



**1968 442 Stripe Stencil Kit:** Front Fender Stripes were a popular Y70 code option for 1968 442s. Triple vertical stripes extend from fender bottoms to lower peak molding edge. Space in middle of stripe kit accomodates 442 emblem. Also available as a decal in white or black.

| 68SS | 1968 442 Stripe Stencil Kit      | 89.00 |
|------|----------------------------------|-------|
| 68SB | 1968 442 Stripe Decal Kit, Black | 89.00 |
| 68SW | 1968 442 Stripe Decal Kit, White | 89.00 |



1970-72 W30 Stripe Stencil Kits: Stencils included are hood scoop, side body, and trunk lid. Same kit for Hardtop or Convertible. Trunk section is only difference and both are included.
DCW30 1970-72 W30 Stencil kit 240.00



**1972 Hurst/Olds