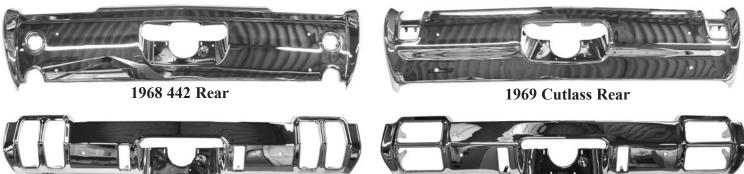

## **REAR BUMPERS**

1971-72 Cutlass-Supreme Rear

**1968-1972 Cutlass, 442, Cutlass Supreme, SX & Hurst Olds Rear Bumpers:** The 442, SX and Hurst/Olds rear bumpers have cutouts on lower edge for dual exhaust chrome tail pipe trumpets. Cutlass and Cutlass Supreme models that were equipped with factory single exhaust did not use the cutouts.

| B68R         | Reproduction Rear Bumper             | 1968 |
|--------------|--------------------------------------|------|
| B68442R      | Dual Cutout Reproduction Rear Bumper | 1968 |
| B69R         | Reproduction Rear Bumper             | 1969 |
| B69442R      | Dual Cutout Reproduction Rear Bumper | 1969 |
| <b>B70R</b>  | Reproduction Rear Bumper             | 1970 |
| B70442R      | Dual Cutout Reproduction Rear Bumper | 1970 |
| <b>B712R</b> | Reproduction Rear Bumper             | 1971 |
| B712442R     | Dual Cutout Reproduction Rear Bumper | 1971 |
|              |                                      | and  |

| 1968 Cutlass, Cutlass Supreme        | 579.00 |
|--------------------------------------|--------|
| 1968 442 and Hurst/Olds              | 579.00 |
| 1969 Cutlass, Cutlass Supreme        | 579.00 |
| 1969 442 and Hurst/Olds              | 579.00 |
| 1970 Cutlass, Cutlass Supreme        | 579.00 |
| 1970 442 and Cutlass Supreme SX      | 579.00 |
| 1971-72 Cutlass, Cutlass Supreme     | 579.00 |
| 1971-72 442, 1971 Cutlass Supreme SX | 579.00 |
| and 1972 Hurst/Olds                  |        |
|                                      |        |

\*Shipping Surcharge of \$125.00 applies to all Rear Bumpers. Shipped to a U.S. address only.