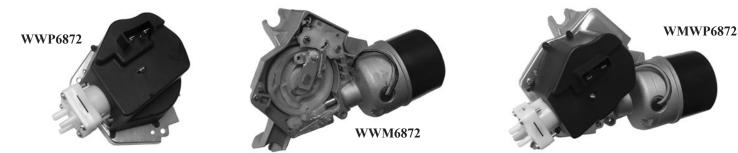

ace that attaches from under the wiper blade to a stud on the wiper transmission. 1968-72 Wiper Arms are for cars equipped with recessed park (wipers drop below windshield onto the stainless molding when in off position).

| WWA647B | Windshield Wiper Arm (same both sides) | 1964-67 All Cutlass-442      | 29.50 ea. |
|---------|----------------------------------------|------------------------------|-----------|
| WWA682  | Windshield Wiper Arm (sold in a pair)  | 1968-72 All w/ recessed park | 89.00 pr. |
| 899508  | Satin Finish Wiper 15 " Blade          | 1961-67 All Cutlass-442      | 23.50 ea. |
| 3980353 | Satin Finish Wiper 16" Blade           | 1968-77 All Cutlass-442      | 23.50 ea. |
|         |                                        |                              |           |



**1968-72 Windshield Wiper Motor & Washer Pumps:** New reproductions of the round bodied windshield wiper motors and washer pump assemblies for all 1968-72 Cutlass models. Available in the complete Wiper Motor and Washer Pump assembly, or you can purchase the pump or motor individually. Wiper motor and complete assembly both come with rubber mounting grommets and screws.

| WWP6872         | Washer Pump Assembly        | 1968-72 All Cutlass-442 | 89.50  |
|-----------------|-----------------------------|-------------------------|--------|
| WWM6872         | Wiper Motor Assembly        | 1968-72 All Cutlass-442 | 239.00 |
| <b>WMWP6872</b> | Wiper Motor and Washer Pump | 1968-72 All Cutlass-442 | 329.00 |



**1963-78 Washer Pump Repair Kit:** This handy, easy to use kit contains the par