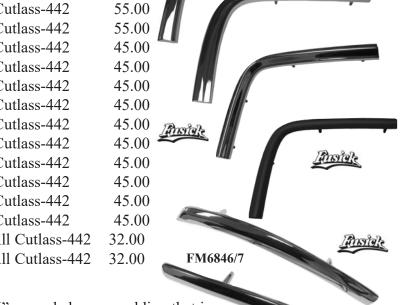

## 1965-72 Cutlass-442 Fender Extension Moldings

These reproduction moldings fit all Cutlass-442-Hurst/Olds and Rallye 350 Oldsmobiles. All 1965-70 Moldings are high pressure die cast and chrome plated. The 1971-72 Moldings are primed and ready to paint. FM6504 Right Fender Extension Molding 1965 All Cutlass-442 FM6505 Left Fender Extension Molding 1965 All Cutlass-442 FM6602 Right Fender Extension Molding 1966 All Cutlass-442 FM6603 Left Fender Extension Molding 1966 All Cutlass-442 FM6724 Right Fender Extension Molding 1967 All Cutlass-442 FM6725 Left Fender Extension Molding 1967 All Cutlass-442 FM6882 Right Fender Extension Molding 1968 All Cutlass-442 FM6883 Left Fender Extension Molding 1968 All Cutlass-442 FM6920 Right Fender Extension Molding 1969 All Cutlass-442 FM6921 Left Fender Extension Molding 1969 All Cutlass-442 FM7030 Right Fender Extension Molding 1970 All Cutlass-442 FM7031 Left Fender Extension Molding 1970 All Cutlass-442 FM7106 Right Fender Molding (primed) 1971-72 All Cutlass-442 **FM7107** Left Fender Molding (primed) 1971-72 All Cutlass-442

**1968 Front Fender Peak Molding:** This is the 6" curved chrome molding that is attached to the front of the fender. Excellent chrome finish and casting. Sold as pairs and includes speednut fasteners.

FM6846/7 Front Fender Peak Molding 1968 All Cutlass-442-Hurst/Olds 59.50 pr.