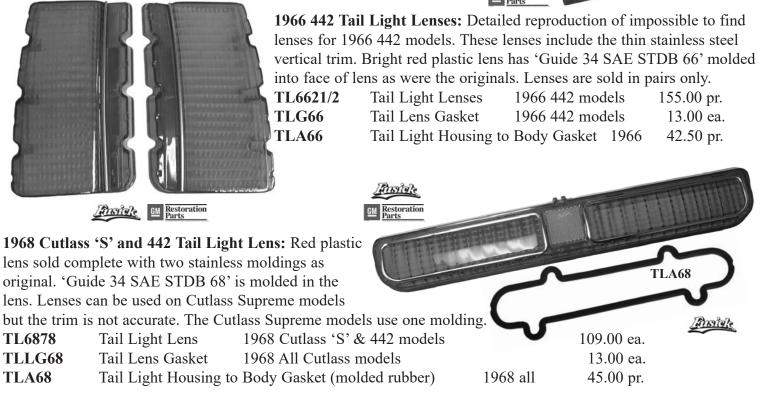

**1969 Cutlass 'S' and 442 Tail Light Lenses:** Deep red Tail Light Lenses have a flat black painted border and 'Guide 34A SAE STDB 69' molded in the plastic as original. Lenses are sold as pairs only. Lenses will also fit 1969 Cutlass Supreme models, but without the stainless trim. **TL6935/6** Tail Light Lenses 1969 Cutlass 'S' & 442 109.00 pr.

TL0955/0Tail LightTLLG69Tail Lens

Tail Light Lenses196Tail Lens Gasket196

47.50 pr.

1969 Cutlass 'S' & 442109.00 pr.1969 Cutlass 'S' & 44213.00 ea.

Anstale M Restoration Parts

**1969 Cutlass-Cutlass S-442-H/O Cast Chrome Tail Light Bezels:** Beautiful reproductions of 1969 Cutlass-442-Hurst/Olds Holiday Coupe and Convertible Tail Light Bezels. Outer portion of tail light assembly has chrome plated edge with satin black painted interior and highlights, as original. Tail Light Bezel to body molded rubber gasket available and sold separately. **TL6911/2** Tail Light Bezels 1969 all except wagons 349.00 pr.

#### 1970 Cutlass & 442 Tail Light Lenses:

We have exercised great effort to reproduce all tail light lenses applicable to 1970 Cutlass, Cutlass 'S', Cutlass Supreme, 442 and Rallye 350 models. Each lens has 'Guide 33 and SAE STIA 70' molded into the red plastic. The Cutlass Supreme Lens has silver side trim and stainless molding as original. Rallye 350 lens has black side trim and the silver band painted on the lens perimeter ridge. Our Cutlass and 442 Lens is the correct plain red lens with painted silver side trim.

|         | 1                | 1                    |           |
|---------|------------------|----------------------|-----------|
| TL7099B | Tail Light Lens  | 1970 Cutlass-S-442   | 55.00 ea. |
| TL7038  | Tail Light Lens  | 1970 Cutlass Supreme | 62.50 ea. |
| TL7052  | Tail Light Lens  | 1970 Rallye 350      | 60.00 ea. |
| TLG70   | Tail Lens Gasket | 1970 All models      | 10.00 ea. |
|         |                  |                      | JACO      |