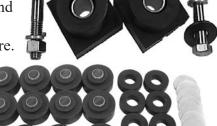

hardware and collars. All mounts were copied directly from GM originals and the special convertible and hardtop mounts are included in the 1968-72 kit. This is not a generic kit other companies may sell. 1964-72 Body Mount Kits include metal collars and hardware. Radiator Core Support Kit and shims are sold separately.

| Radiator Core Support Kit and similis are |
|-------------------------------------------|
| BM647K Body Mount Kit                     |
| BM682K Body Mount Kit                     |
| RC645K Radiator Core Support Kit          |
| RC662K Radiator Core Support Kit          |
| RC737K Radiator Core Support Kit          |
| RCS662 Radiator Core Support Shims        |

1964-67 All165.001968-72 All195.001964-65 All55.001966-72 All45.001973-77 All60.001964-72 All6.50

6.50 ea.





Reproduction body mounts for 1973-77 Cutlass/442. 28-piece set rubber withsteel inserts and steel washers where necessary. Two bushings are solid rub-ber plugs. Replaces GM part #s 330942 (4), 457915 (10), 330955 (4),377801 (2), 6271662 (2) and 330951 (2). Set does not include hardware.BM737KBody Mount Bushing Set1973-77 All289.00 set



## MANUAL ANTENNA MAST AND ANTENNA PARTS

#### Manual Antenna Mast:

New Antenna Masts are available for all 1961-66 Cutlass-442 models. 1961-66 uses a three piece mast with round tip. Mast is press fit into existing antenna lead-in.

**569310** Round Antenna Mast 1961-66 All 65.00

#### Manual Eliptical Antenna Masts:

1967-69 models used an eliptical (oval) mast with a bullet tip. Mast is press fit into existing antenna lead-in. This antenna mast is