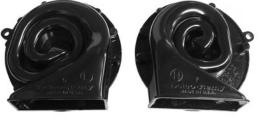

fferential Aluminum Tag

| 1970 All                   | 119.00 |
|----------------------------|--------|
| 1971-72 All                | 119.00 |
| 1964-72 All w/Positraction | 6.00   |

**Differential Vent Valve:** This plastic part is located on top of the differential housing; Often becomes broken or distorted. Used on All 1965-77 models. One used per car. Differential Vent Valve 1965-77 All **DIF64** 8.50

High and Low Note Horn Assemblies: Reproduction high and low note horns for 1961-75, all models. Sold as a pair of one high note (F note) and one low note (D note). Includes mounting brackets. Delco-Remy on horn case per original. NOTE: GM parts books show the low note was originally an A note for Oldsmobiles. Includes mounting brackets.

1961-75 All H3911 Horn Assemblies 129.00 pr.





#### **1961-77 Power Window Motors:**

New Power Window Motors for all 1961-1977 2 and 4 Door Oldsmobiles with power windows. These motors have a square body and replace original worn motors perfectly. Specify driver or passenger side.

M3898 Right Power Window Motor (passenger side) 1961-77 All 149.00 ea. M3899 Left Power Window Motor (driver side) 1961-77 All 149.00 ea.

#### **1966-68 Electrical Wiring Conduit Boot:**

12" long rubber tube with 3 grommets fits all 1966-68 Cutlass-442 with power windows or power door locks. Sold in a pair. Wiring Boot 1966-68 All **EWC668** 115.00 pr.



#### **1969-75 Electrical Wiring Conduit Boot:**

New part is used on all 1969-75 Cutlass-442-H/O which are equipped with power locks or power windows. Two boots used per car. Wiring Boot 1969-75 All