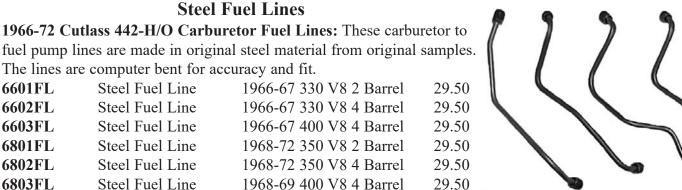

Cable | 1974-77 Regulator to Transmission (52") | 49.50 |

**1969-72 V8 Throttle Cable:** Reproduction cable used on 1969-72 Cutlass/442 350 and 455 V8 with 4 barrel carburetor. Throttle cable connects the accelerator pedal to the carburetor, 23 1/4" length. **TCC702** Throttle Cable 1969-72 all V8 with 4 barrel 49.50

Throttle Cable Sleeve: Plastic bushing used on 1968 models where throttle cable attaches to accelerator lever on carb and 1969-72 models where throttle cable attaches to accelerator pedal lever. Throttle Cable Sleeve 403929 1968-72 9.00 ea.

**1968-73 Throttle Cable Bracket:** Metal bracket bolts to the two rear carburetor studs and accepts the Throttle Cable. Used on all 1968-73 V8 4 barrel carbs. **TCB683** Throttle Bracket 1968-73 all V8 4 Barrel 23.00

sales@fusick.com



6803FL Steel Fuel Line 6901FL Steel Fuel Line Steel Fuel Line 7001FL

**CTB68/05** 

1968-69 400 V8 4 Barrel 1969-72 455 V8 4 Barrel 29.50 1970 455 W30 4 Barrel 29.50



| Manifold Choke Stove and Carburetor Choke Tubes: Choke tubes mount from the intake manifold choke stove to the carburetor choke cover and coil. Manifold |                                                       |           |  |
|----------------------------------------------------------------------------------------------------------------------------------------------------------|-------------------------------------------------------|-----------|--|
|                                                                                                                                                          | includes gasket