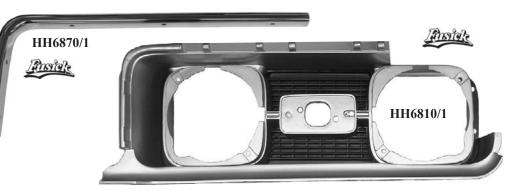

289.00 pr. 15.50

sales@fusick.com

fusickautomotiveproducts.com

**1968-72 All Cutlass 442 Headlight Housings:** Housings are plastic fillers that surround the headlights. Lower part of the housing fills the gap between the front bumper and the body. Headlight bezels attach to headlight housings. Sold in pairs.

| HH6810/1 | Headlight Housings          |
|----------|-----------------------------|
| HH6870/1 | Housing Chrome Moldings     |
| HH6976/7 | Headlight Housings          |
| HH7048/9 | Headlight Housings          |
| HH7130/1 | Headlight Housings          |
| 68HHD    | Headlight Housing Screw Kit |
| 69HHD    | Headlight Housing Screw Kit |
| 70HHD    | Headlight Housing Screw Kit |
| 71HHD    | Headlight Housing Screw Kit |
| 72HHD    | Headlight Housing Screw Kit |

1968 All models 399.00 pr. 1968 All models 179.00 pr. 1969 All models 115.00 pr. 1970 All models 115.00 pr. 1971-72 All models 115.00 pr. 1968 All models 15.50 1969 All models 15.50 1970 All models 15.50 1971 All models 15.50 1972 All models 15.50