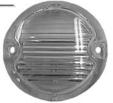

# 1966-72 Rocket Emblems

The Rocket Emblems below are injection die cast and chrome plated, then correctly painted Claret Poly (maroon) with black highlights where needed. Each Rocket Emblem is inspected, approved, and licensed by General Motors.

#### Anster M Restoration

1966 Cutlass and 442, 1967 Deluxe
F-85 Trunk Rocket Emblem: 4 1/8" tall chrome-plated emblem with claret poly paint in the rocket flame and ribbed section. Two mounting studs with fasteners.
SE78T Rocket Emblem
1966 Cutlass and 442, 1967 F85 49.50

#### 1966 442 Grille Bar Rocket

**Emblem:** Mounted in center of 1966 442 Grille Bars. Chrome-plated with claret poly paint in center and black highlights around edge and in rocket tail. Emblem has tabs on either side to accommodate the grille bars. Includes fasteners.

**SE16G** 1966 442 Grille Bar Rocket 129.00