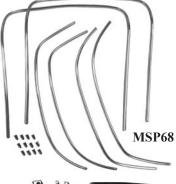

## 1966-72 Cutlass 'S'-442-Hurst Olds and Cutlass Supreme Drip Rail

**Molding Set:** Drip Rail Moldings are thin stainless steel moldings above the windows along roof rail. 1966-67 drip rails are sold in pairs. Six piece

drip rail molding sets available for 1968-69 Cutlass-442-H/O 2 doors and 1970-72 Cutlass S-442-Supreme 2 doors.

| 2 d0013 d11d 1 | $2 \operatorname{doors}$ and $177072 \operatorname{Cutass} 5 + 2 \operatorname{Supreme} 2 \operatorname{doors}$ . |            |  |  |
|----------------|-------------------------------------------------------------------------------------------------------------------|------------|--|--|
| <b>DRM667</b>  | Drip Rail Moldings                                                                                                |            |  |  |
|                | 1966-67 Cutlass 2 door                                                                                            | 89.00 set  |  |  |
| DRM689         | Drip Rail Moldings                                                                                                |            |  |  |
|                | 1968-69 Cutlass 'S'-442                                                                                           | 189.00 set |  |  |
| DRM702         | Drip Rail Moldings                                                                                                |            |  |  |
|                | 1970-72 Cutlass 'S'-442 coupe                                                                                     | 209.00 set |  |  |
| <b>DRM702S</b> | Drip Rail Moldings                                                                                                |            |  |  |
|                | 1970-72 Cutlass Supreme coupe                                                                                     | 219.00 set |  |  |
|                |                                                                                                                   |            |  |  |