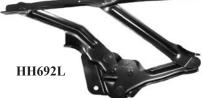

#### 1968-72 CUTLASS-442-H/O FENDERS

Each reproduction fender will install like the originals. No holes are pre-drilled for emblems or moldings. We suggest you make a template from your original. Fenders are finished in EDP coated black primer and are ready to prep and paint. The 1968-69 Front Fenders are manufactured to accept either the 1968 Hood Hinges (uses two mounting bolts) or the 1969 Hood Hinges (uses three bolts). Front fenders are oversize items and will be shipped truck freight. Call for details.

|                                   | · · · · · · · · · · · · · · · · · · · |        |
|-----------------------------------|---------------------------------------|--------|
| <b>FF689L</b> Left Front Fender 1 | 1968-69 Cutlass-442-H/O               | 625.00 |
| FF689R Right Front Fender 1       | 1968-69 Cutlass-442-H/O               | 625.00 |
| <b>FF702L</b> Left Front Fender 1 | 1970-72 Cutlass-442-H/O               | 599.00 |
| FF702R Right Front Fender 1       | 1970-72 Cutlass-442-H/O               | 599.00 |

**Front Fender Braces:** 1968-69 braces replace GM# 398314/5 and apply to all 1968 models and 1969 W30-W31-W32 models. Use FB690 for non-W 1969 cars and all 1970s. 1971-72 fender braces fit all Cutlass-442 models .

FB689LLeft Fender BraceFB689RRight Fender BraceFB690Front Fender BracesFB712Front Fender Brace

1968 All, 1969 W-30,W-31,W-32 1968 All, 1969 W-30,W-31,W-32 1969 non W cars, 1970 All 1971-72 All models

sales@fusick.com