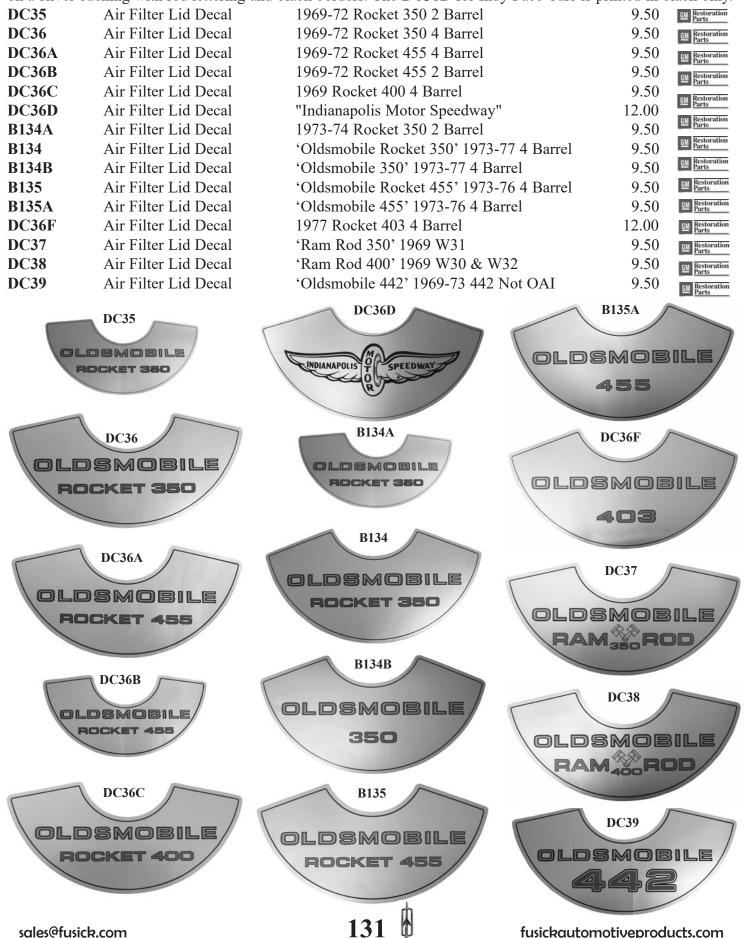

# 1966-72 Rocket Emblems

The Rocket Emblems below are injection die cast and chrome plated, then correctly painted Claret Poly (maroon) with black highlights where needed. Each Rocket Emblem is inspected, approved, and licensed by General Motors.

#### Anster M Restoration

1966 Cutlass and 442, 1967 Deluxe
F-85 Trunk Rocket Emblem: 4 1/8" tall chrome-plated emblem with claret poly paint in the rocket flame and ribbed section. Two mounting studs with fasteners.
SE78T Rocket Emblem
1966 Cutlass and 442, 1967 F85 49.50

#### 1966 442 Grille Bar Rocket

**Emblem:** Mounted in center of 1966 442 Grille Bars. Chrome-plated with claret poly paint in center and black highlights around edge and in rocket tail. Emblem has tabs on either side to accommodate the grille bars. Includes fasteners.

**SE16G** 1966 442 Grille Bar Rocket 129.00

#### 1967 Cutlass F-85 Deluxe Front Fender

Rocket Emblem: Chrome plated 3 1/2" tallfender rocket emblem has center sectionpainted claret poly. Two studs with fastenersincluded. For models 3500-3600.SE56FRocket Emblem1967 F-85 Deluxe40.00 ea.

#### **1968 442 2 Door Hardtop and Sport Coupe Trunk Rocket Emblem:**

Die cast 4" tall chrome-plated Rocket Emblem with claret poly painted rocket tail and ribbed area as original. One stud uses a self tapping nut and the other uses a barrel nut.

SE32T Rocket Emblem 1968 all 2 Door 40.00

Tansia?

GM Restoration Parts

## 1968 442 Convertible Trunk Rocket

**Emblem:** 4" chrome-plated Rocket Emblem with claret poly painted rocket tail and ribbed background area. Uses two studs, includes one self tapping nut and the other a barrel nut as original.

SE33T Rocket Emblem 1968 442 Conv only 40.00

**1969-70 F-85 and Cutlass Supreme Hood Extension Rocket Emblem:** 4" tall chromeplated with claret poly paint highlights in ribbed section and rocket tail. Two offset studs, includes fasteners.

SE10H Rocket Emblem 1969-70 exc. 442 & 'S' 37.50

**1970 F-85, Cutlass, Cutlass Supreme, Rallye 350, 1972 Cutlass 'S' Trunk Rocket Emblem:** 4 3/4" tall x 1 3/4" wide, chromeplated Rocket Emblem with black painted highlights in rocket and border. Hole in emblem surrounds trunk lock. Three studs, includes fasteners.

SE69T Rocket Emblem 1970 exc 442, 1972 'S' 40.00 Restoration Restoration

## **1971 All Models Rocket Emblem between Grilles:** 5" tall chrome-plated Rocket Emblem

has black highlights in the border and the rocket tail. Background is open as original. Mounts on plastic shield between grilles. Two studs with speed nut fasteners included.

SE01RE F

Anorale

GM Restoration

Rocket Emblem1971 all models37

## 1972 All Models Rocket Emblem

**between Grilles:** 5" tall chrome-plated Rocket Emblem has black paint on the tail of the rocket with solid black painted background. Mounts on plastic shield between grilles. Two studs, includes fasteners. **SE32F** Rocket Emblem 1972 all 37.50