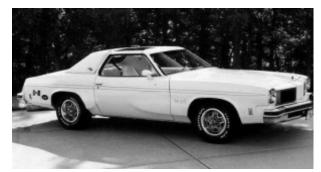

**1970-72 Cutlass Supreme 2 and 4 Door Hardtop Roof Panel C/S Emblem:** Emblem is mounted on roof panel behind rear quarter window. 2 1/2" X 1 1/2" chrome plated emblem with black highlights in the letters and scroll work as original. Two studs, barrel nut fasteners included.

## 1970-71 Cutlass Supreme Cast Chrome & Stainless Body Side Moldings:

Cast chrome moldings now available for 1970-71 Cutlass Supreme and SX models. Front fender moldings and rear quarter moldings also serve as a bezel for the side marker assemblies. Moldings on the rear of front fender and door are polished stainless steel. Special clips required for SM701RF and SM701D are listed below.