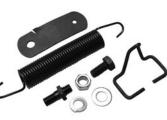

1968-72 Hood Pop Up Spring: Made from spring steel; bolts to radiator coresupport. Allows hood to pop up when pulling the hood release.HS682FHood Pop Up Spring1968-72 all13.50

**1968-72 Rear Hood Molding:** Fits all 1968-72 Cutlass-442-Hurst Olds models including OAI fiberglass hoods. Stainless Steel self retaining molding attaches to rear edge of hood.

**RHM682** Rear Hood Edge Molding

1968-72 all Cutlass-442-H/O 125.00

Note: We have found this hood molding (and originals) do not fit well on some of the less expensive aftermarket OAI hoods.