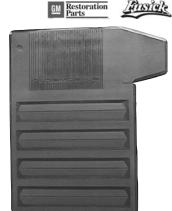

n pairs. Both fronts and rears are needed for a complete set of four.

| SP682F        | Front Door Sill Plates 1968-72 All 4 Doors, Wagons, and Vista Cruiser       | 109.00 pr. Mestoration |
|---------------|-----------------------------------------------------------------------------|------------------------|
| SP682VC       | Rear Door Sill Plates 1968-72 All Vista Cruiser Wagons                      | 85.00 pr.              |
| <b>SP682R</b> | Rear Door Sill Plates 1968-72 All 4 Dr Hardtop, Post Sedan & Standard Wagon | 80.00 pr.              |
|               |                                                                             | w .                    |
|               | 6 0 0                                                                       |                        |





# 1964-72 CUTLASS-442 GM ACCESSORY RUBBER FLOOR MATS

Accurate reproduction of the floor mats available from General Motors in the 1960's and early 70's. The mats fit 1964-72 Cutlass-442-H/O models and are licensed and approved by General Motors. Rear Mats were made oversize at the factory to accommodate 88 and 98 models. The 1964-72 Mats are available in Black only. 1968-72 left front mat pictured to the left.

| 2      | I                        |             |            |
|--------|--------------------------|-------------|------------|
| FM647F | Front Floor Mats (Black) | 1964-67 All | 159.00 pr. |
| FM682F | Front Floor Mats (Black) | 1968-72 All | 159.00 pr. |
| FM647R | Rear Floor Mats (Black)  | 1964-72 All | 79.00 pr.  |
| FM647S | Floor Mat Set (Black)    | 1964-67 All | 219.0