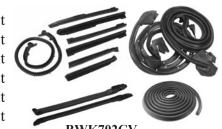

pe 65.00 pr.

**1968-72 Basic Starter Weatherstrip Kits:** The following 'starter' weatherstrip kits are available for 1968-72 Holiday Coupe and Convertible models. Basic starter kits include the door weatherstrip, roof rail weatherstrip and trunk weatherstrip for the Holiday Coupe models. Convertible kits include the door weatherstrip, 7 piece roof rail weatherstrip set, windshield pillar weatherstrip and trunk weatherstrip.

- BWK68Starter Weatherstrip KitBWK68CVStarter Weatherstrip KitBWK69Starter Weatherstrip KitBWK69CVStarter Weatherstrip KitBWK702Starter Weatherstrip KitBWK702CVStarter Weatherstrip Kit
- 1968 Holiday Coupe 1968 Convertible 1969 Holiday Coupe 1969 Convertible 1970-72 Holiday Coupe 1970-72 Convertible

199.00 kit 399.00 kit 199.00 kit 399.00 kit 199.00 kit 399.00 kit



BWK702CV

**1964-72 Cutlass-442 Holiday Coupe and Convertible Weatherstrip Kits:** Complete weatherstrip kits for all 1964-72 Cutlass and 442 Holiday Coupe (2 Door Hardtop) and Convertible models. Kits for Holiday Coupes include door, roof rail, trunk, quarter window, body pillar and vent window weatherstrips (for 1964-68 models). The Convertible kits include door, roof rail, windshield pillar, trunk, quarter window, body pillar and vent window weatherstrips (for 1964-68 models). Window channel kits (fuzzies or sweepers) are not included in any of the weatherstrip kits, order these separately.

| 1            | , I              | 2                     |
|--------------|------------------|-----------------------|
| CWK645       | Weatherstrip Kit | 1964-65 Holiday Coupe |
| CWK645CV     |