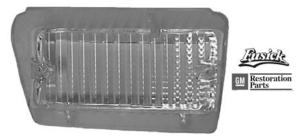

#### 1968-70 Cutlass-442-Hurst/Olds Cast Chrome Hood Louvers:

Injection high pressure tooling, as original, with polished-chrome plated finish. Technical Tip: During our test fit process of the 1969-70 Hood Louvers, we found installation to be simplified if the hood is off car. In addition, we discovered the hood louver retaining bezel holes were too small from the factory. Drilling slightly larger holes will allow easier adjustment of the hood louver and painted retaining bezel. Both GM's and our hood louvers have a close fit tolerance. The 1968 Hood Louvers are a much easier installation.

HCL680Chrome Hood Louvers<br/>1968 All Cutlass 2 doors except Supreme295.00 pr.HCL697Chrome Hood Louvers<br/>1969 All 442, Cutlass 'S', Hurst/Olds289.00 pr.1970 All 442 non OAI, Cutlass 'S'

fusickautomotiveproducts.com