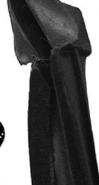

**1964-72 Vista Cruiser and Station Wagon Tail Gate Outer Sweepers:** Black rubber seals the area between tail gate and glass on all 1964-72 Station Wagon models including Vista Cruisers.

| 8       | 8                 |               |       |
|---------|-------------------|---------------|-------|
| CK647TG | Tail Gate Sweeper | 1964-67 wagon | 89.00 |
| CK682TG | Tail Gate Sweeper | 1968-72 wagon | 89.00 |
|         |                   |               |       |