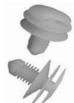

**1971-72 Front Bumper Plastic Shield:** Front Bumper Shield is commonly called the 'nose piece' and is the filler between the grilles and the bumper. Any pressure on the front end usually results in a broken shield. The Rocket Emblem is mounted in the provided holes. Rocket Emblem not included, sold seperately.

| FBS712 | Front Bumper Shield | 1971-72 All | 119.00              |
|--------|---------------------|-------------|---------------------|
|        | -                   |             | 117.00              |
| SE01RE | Front Rocket Emblem | 1971 All    | 37.50 Restoration   |
| SE32F  | Front Rocket Emblem | 1972 All    | 37.50 M Restoration |
|        |                     |             |                     |

1969 Hurst/Olds 279.00

1970 Cutlass/442 Hood Extension: New cast metal hood extension for all 1970 Cutlass and 442 models. Pictured here with the 442 emblems; emblems are sold separately. Holes are not pre-drilled for emblems; provisions are on the back of the extension for either the 442, 'S' or Rocket Emblems. **HE700** Hood Extension between Grilles 1970 All 109.00 **HES690** Hood Extension Seal 1969-70 All 6.50 Hood Extension Rubber Bumper 1969-70 All 2.00 ea. **GB11** 1971-72 Front Bumper Plastic Shield: Front Bumper Shield is commonly called the 'nose piece' and is the filler between the grilles and bumper. Any contact on the front end usually results in a broken shield. The Rocket Emblem is mounted in the provided holes. FBS712 Front Bumper Shield 119.00 1971-72 All