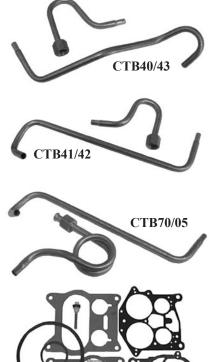

| 1970-71 455 4V carb Auto Trans (using 'curly Q' tube) | 29.50 pr. |  |
|                                                                                                                                                          |                                                       |           |  |

Carburetor Kits: New stock that includes all parts to properly rebuild all carburetor applications listed below. Floats are not included in rebuild kits. **1131** Carburetor Overhaul Kit 1961-63 All 4 Barrel 59.00 1133-4 Carburetor Overhaul Kit 1964-65 All 4 Barrel 59.00 **1134** Carburetor Overhaul Kit 1966 Tri-Power (3-2's) 59.00 ea. 370 Carburetor Overhaul Kit 1966 All 4 Barrel 59.00 Carburetor Overhaul Kit 1967-76 350-400-455 4 Barrel 59.00 236



CS642



Carburetor Choke Stoves and Choke Rods: New Choke Stoves available for 1966-67 Oldsmobiles equipped with a 4 barrel. Choke Rods are sold separately and will need to be purchased in addition to the Choke Stove.



Fuel Tanks and Straps: Tanks are made of the same gauge material as factory specifications Tanks supplied without necks require you to transfer your original neck to the new tank. Straps and bolt kits sold separately.

| 1 2              | 5 0                                                                                                                                    | 1                                                                                                                                                                                    | 1 2