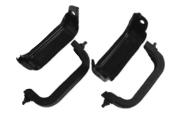

289.00 pr. 15.50

sales@fusick.com

fusickautomotiveproducts.com

**1968-72 All Cutlass 442 Headlight Housings:** Housings are plastic fillers that surround the headlights. Lower part of the housing fills the gap between the front bumper and the body. Headlight bezels attach to headlight housings. Sold in pairs.