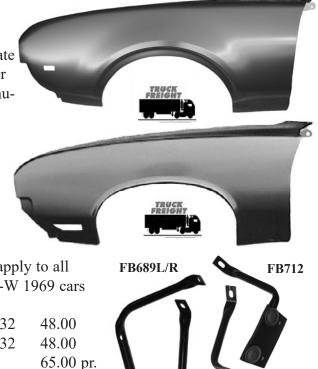

#### 1968-72 CUTLASS-442-H/O FENDERS

Each reproduction fender will install like the originals. No holes are pre-drilled for emblems or moldings. We suggest you make a template from your original. Fenders are finished in EDP coated black primer and are ready to prep and paint. The 1968-69 Front Fenders are manufactured to accept either the 1968 Hood Hinges (uses two mounting bolts) or the 1969 Hood Hinges (uses three bolts). Front fenders are oversize items and will be shipped truck freight. Call for details.

|                                   | · · · · · · · · · · · · · · · · · · · |        |
|-----------------------------------|---------------------------------------|--------|
| <b>FF689L</b> Left Front Fender 1 | 1968-69 Cutlass-442-H/O               | 625.00 |
| FF689R Right Front Fender 1       | 1968-69 Cutlass-442-H/O               | 625.00 |
| <b>FF702L</b> Left Front Fender 1 | 1970-72 Cutlass-442-H/O               | 599.00 |
| FF702R Right Front Fender 1       | 1970-72 Cutlass-442-H/O               | 599.00 |

**Front Fender Braces:** 1968-69 braces replace GM# 398314/5 and apply to all 1968 models and 1969 W30-W31-W32 models. Use FB690 for non-W 1969 cars and all 1970s. 1971-72 fender braces fit all Cutlass-442 models .

FB689LLeft Fender BraceFB689RRight Fender BraceFB690Front Fender BracesFB712Front Fender Brace

1968 All, 1969 W-30,W-31,W-32 1968 All, 1969 W-30,W-31,W-32 1969 non W cars, 1970 All 1971-72 All models

sales@fusick.com