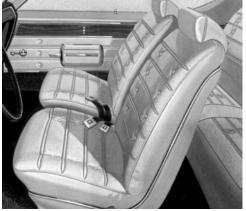

color)              | 307.00     |
| 71CS_C2P  | 1971 Cutlass 'S'/442 Sport Coupe Rear Bench Seat (specify color)                | 307.00     |
| 71CD_2-P  | 1971 Cutlass 'S'/442 Holiday Coupe Front Door Panels (specify color)            | 468.00 pr. |
| 71CD_2C-P | 1971 Cutlass 'S'/442 Holiday Coupe Rear Trim Panels (specify color)             | 379.00 pr. |
| 71CD_2T   | 1971 Cutlass 'S'/442 Sport Coupe Front Door Panels (unassembled)(specify color) | 302.00pr.  |
| 71CD_2CT  | 1971 Cutlass 'S'/442 Sport Coupe Rear Trim Panels (unassembled)(specify color)  | 193.00 pr. |
| 71CRAR_C  | 1971 Cutlass 'S'/442 Hardtop Rear Arm Rest Covers (specify color)               | 101.00 pr. |
|           |                                                                                 |            |





**1971 & 1972 Cutlass Supreme & 442 Convertible:** Specify Holiday Coupe or Convertible when ordering. Colors available for 1971 are Black, Dark Blue, Jade Green, Pearl white and Sienna Brown. 1972 colors are Black, Dark Blue, Dark Green, White, Dark Saddle and Sandalwood. Coupe Rear Trim Panels are only available unassembled.

| Diuc, Daix O | reen, white, Dark Saddre and Sandarwood. Coupe Rear fifth I allers are only a | available ullasselli |
|--------------|-------------------------------------------------------------------------------|----------------------|
| 71CS_U1      | 1971 Cutlass Supreme Bucket Seats (specify color)                             | 461.00 pr.           |
| 71CS_B1      | 1971 Cutlass Supreme Front Bench Seat w/ armrest (specify color)              | 461.00