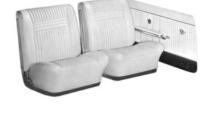

307.00 |            |
| 66CD_    | 1966 Holiday Front Door Panels (specify color)              | 302.00 | pr.        |
| 66CD_C   | 1966 Holiday Coupe Rear Trim Panels (unassembled)(specify   | color) | 146.00 pr. |
| 66CD_V   | 1966 Holiday Conv Rear Trim Panels (unassembled)(specify of | color) | 146.00 pr. |
| 66CRAR_  | 1966 Holiday Convertible Rear Arm Rest Covers (specify c    | olor)  | 119.00 set |
| 66CRAR_C | 1966 Holiday Coupe Rear Arm Rest Covers (specify color)     |        | 101.00 pr. |
| 66CS_BS  | 1966 Sport Coupe Front Bench Seat (specify color)           |        | 461.00     |
| 66CS_CS  | 1966 Sport Coupe Rear Bench Seat (specify color)            |        | 307.00     |
|          | Ch .                                                        |        |            |









Sport coupe

sales@fusick.com

87

**1967 Cutlass and 442:** Specify Holiday Coupe, Convertible or Sport Coupe when ordering. Colors available are Black, Light Blue, Parchment, and Red for the Holiday models. The Sport model colors are Black, Parchment or Red. Two different interior designs were used in 1967, the Holiday and Supreme style and the Cutlass Sport, please compare originals to photos below to ensure correct applications.

| compare ongi | mais to photos below to ensure correct appreations.                            |            |
|--------------|--------------------------------------------------------------------------------|------------|
| 67CS_U       | 1967 Holiday/Supreme Bucket Seats (specify color)                              | 461.00 pr. |
| 67CS_B       | 1967