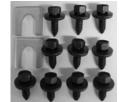

## 1964-72 Outside Chrome Door Handles:

Package includes door handles, push buttons, mounting screws, and door handle gaskets. Handles are excellent in appearance with correct fit. Manufactured from our tooling dies. The push button rod on 1964-67 models will require shortening. Check your originals for proper length.

| DH645    | Door Handle Package | • | 1964-65 All | 59.50 set |
|----------|---------------------|---|-------------|-----------|
| DH667    | Door Handle Package |   | 1966-67 All | 59.50 set |
| DH7026/7 | Door Handle Package |   | 1968-72 All | 59.50 set |