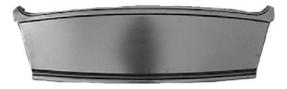

#### 1966-67, 1970-72 Supreme Coupe Rear Deck Filler Panel:

Die stamped reproduction of the panel that fits between the back windowand the trunk lid on the following models. EDP coated black primer.**RDP645**Rear Deck Filler Panel 1964-65 All 2 doors**RDP667**Rear Deck Filler Panel 1966-67 All 2 doors**RDP7028**Rear Deck Filler Panel 1970-72 All Supreme Coupe155.00