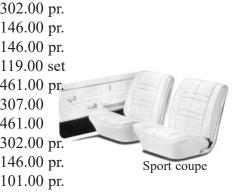

.00 |            |
| 66CD_    | 1966 Holiday Front Door Panels (specify color)              | 302.00 | pr.        |
| 66CD_C   | 1966 Holiday Coupe Rear Trim Panels (unassembled)(specify   | color) | 146.00 pr. |
| 66CD_V   | 1966 Holiday Conv Rear Trim Panels (unassembled)(specify of | color) | 146.00 pr. |
| 66CRAR_  | 1966 Holiday Convertible Rear Arm Rest Covers (specify c    | olor)  | 119.00 set |
| 66CRAR_C | 1966 Holiday Coupe Rear Arm Rest Covers (specify color)     |        | 101.00 pr. |
| 66CS_BS  | 1966 Sport Coupe Front Bench Seat (specify color)           |        | 461.00     |
| 66CS_CS  | 1966 Sport Coupe Rear Bench Seat (specify color)            |        | 307.00     |
|          | Ch .                                                        |        |            |









Sport coupe

sales@fusick.com

87

**1967 Cutlass and 442:** Specify Holiday Coupe, Convertible or Sport Coupe when ordering. Colors available are Black, Light Blue, Parchment, and Red for the Holiday models. The Sport model colors are Black, Parchment or Red. Two different interior designs were used in 1967, the Holiday and Supreme style and the Cutlass Sport, please compare originals to photos below to ensure correct applications.

| compare ongi | mais to photos below to ensure correct appreations.                            |            |
|--------------|--------------------------------------------------------------------------------|------------|
| 67CS_U       | 1967 Holiday/Supreme Bucket Seats (specify color)                              | 461.00 pr. |
| 67CS_B       | 1967 Hol