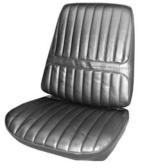

vertible Rear Bench Seat (specify color)              | 307.00               |
| 72CD_1-P     | 1972 Cutlass Supreme Front Door Panels (specify color)                        | 468.00 pr.           |
| 72CD_1C      | 1972 Cutlass Supreme Coupe Rear Trim Panels (unassembled)(specify color)      | 193.00 pr.           |
| 72CD_1V-P    | 1972 Cutlass Supreme Convertible Rear Trim Panels (specify color)             | 305.00 pr.           |
| 72CRAR_      | 1972 Cutlass Supreme Convertible Rear Arm Rest Covers (specify color)         | 119.00 set           |
| 72CRAR_C     | 1972 Cutlass Supreme Hardtop Rear Arm Rest Covers (specify color)             | 101.00 pr.           |
|              |                                                                               |                      |





1971-72 Cutlass Supreme



**1972 Cutlass 'S' and 442 Coupes:** Specify Holiday Coupe or Sport Coupe when ordering. Colors available are Black, Dark Green, White, Sandalwood, Dark Saddle and Dark Blue. Sport Coupe Door Panels and Rear Trim Panels are only available unassembled.

| 72CS_U2   | 1972 Cutlass 'S'/442 Coupe Front Bucket Seats (specify color)                   | 461.00 pr. |
|-----------|---------------------------------------------------------------------------------|------------|
| 72CS_B2   | 1972 Cutlass 'S'/442 Coupe Front Split Bench Seat (specify color)               | 461.00     |
| 72CS_C2   | 1972 Cutlass 'S'/442 Holiday Coupe Rear Bench Seat (specify color)              | 307.00     |
| 72CS_C2P  | 1972 Cutlass 'S'/442 Sport Coupe Rear Bench Seat (specify color)