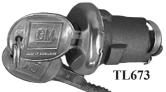

ion Lock Cylinder and two Door Lock Cylinders. Each set is keyed alike and comes with two matching kevs.

|       | 0,                 |       |
|-------|--------------------|-------|
| DI615 | 1962-65 All models | 59.00 |
| DI667 | 1966-67 All models | 59.00 |
| DI680 | 1968 All models    | 59.00 |
| DI690 | 1969-77 All models | 53.00 |

#### Ignition, and Door Key Blanks

| 3694624 | 1964-66 All (octagon)         | 5.50 |
|---------|-------------------------------|------|
| 7033454 | 1967 All (octagon, A)         | 5.50 |
| 7034680 | 1968 All (octagon, C)         | 5.50 |
| 7025014 | 1969, 1973 & 1977 (square, E) | 5.50 |
| 7025282 | 1970 & 1974 (square, J)       | 5.50 |
| 7027275 | 1971 & 1975 (square, A)       | 5.50 |
| 7024229 | 1972 & 1976 (square, C)       | 5.50 |





80









## **Glove Box and Trunk Lock Sets:**

Each set includes a Glove Box Lock Cylinder and Trunk Lock Cylinder. Each set is keyed alike and comes with two matching keys.

| comes with t | wo matering keys.          |         |
|--------------|----------------------------|---------|
| GT63         | 1962-63 All models         | 46.00   |
| GT67         | 1964-67 All models         | 62.00   |
| GT690        | 1969 All models            | 59.00   |
| GT693        | 1970-73 All models         | 46.00   |
| GT757        | 1974-77 All models         | 46.00   |
|              | Deck Lid and Glove Box     |         |
| 7002238      | 1961-66 All (round)        | 5.50    |
| 7033455      | 1967 All (round, B)        | 5.50    |
| 7034702      | 1968 All (round, D)        | 5.50    |
| 7025019