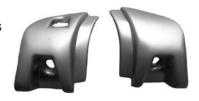

#### **1964-72 INNER AND OUTER REAR WHEEL HOUSES**

Exact reproduction of the original inner and outer rear wheel houses, with correct dimensions for the years and models listed below. For 1968-69 models, the coupe version must be modified for use on convertibles.

1968-77 Roor Outor Whool Houses.

| 1900-72 Kear ( | Juter wheel nouses:     |                           |        |
|----------------|-------------------------|---------------------------|--------|
| OWH689L        | Left Outer Wheel House  | 1968-69 All 2 door Coupes | 179.00 |
| OWH689R        | Right Outer Wheel House | 1968-69 All 2 door Coupes | 179.00 |
| <b>OWH702L</b> | Left Outer Wheel House  | 1970-72 All 2 door Coupes | 179.00 |
| OWH702R        | Right Outer Wheel House | 1970-72 All 2 door Coupes | 179.00 |
| OWH702CVL      | Left Outer Wheel House  | 1970-72 All Convertibles  | 189.00 |
| OWH702CVR      | Right Outer Wheel House | 1970-72 All Convertibles  | 189.00 |