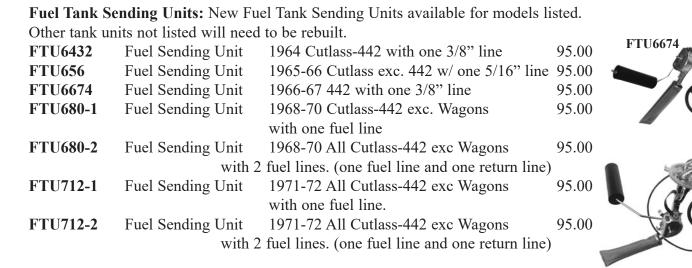

oses 1967 Cutlass-442 GTVH67 26.00

1969-70 Gas Tank Vent Tube Filter Kit: Attaches to the vent tubes on the fuel tanks. Kit sold complete with filter, hoses and clamps.

GTF690K Gas Tank Vent Kit 1969-70 All exc. wagons 37.50

1968-70 Gas Tank Filler Neck Support Strap and Bracket: Mounts gas filler neck to underside of body. Includes strap, bracket and screw. **GTS680** Gas Tank Filler Neck Strap 1968-70 All exc. wagons 24.00

1968-70 Gas Tank Vent Hose Bracket: Small bracket used to hold the gas tank vent hoses on all 1968-70 models exc. wagons.

Gas Tank Vent Hose Bracket 1968-70 All exc. wagons **VTLC680** 14.00

1971-72 Gas Tank Vapor Line Clamp Kit: Used on 1971-72 models to fasten the three fuel tank vapor lines. VTLC712K Gas Tank Vapor Line Clamp 1971-72 All exc. wagons

14.00





TU680-2

**1961-63 Cutlass F85 Fuel Pump Rebuilding Service:** We offer rebuilding service for all 1961-63 Fuel Pumps. Service requires your core to be sent in advance. Please allow 2-3 weeks for a rebuilt unit. For rebuilt fuel pumps sent in advance, there will be an additional **175.00 core charge** which is refunded upon return of your original.



sales@fusick.com

fusickautomotiveproducts.com

4827FP

| 0           | oil pan, rocker cover, valve cover, timing cover, ex                                                  |                 |           |
|-------------|-------------------------------------------------------------------------------------------------------|-----------------|-----------|
| •           | nain bearing oil seals. *Intake Manifold Gasket not to purchase this gas