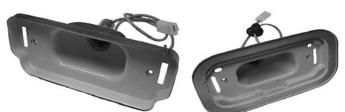

#### 1969-72 Cutlass/442 Parking Light Housing

**Assemblies:** New Parking Light assemblies available for all 1969-70 and 1971-72 Cutlass-442-Hurst/Olds models. Assemblies include wire pigtail and light housing. The 1971-72 assembly include amber bulb and lens screws.

| PLA697L | Left Parking Light Housin | g         |
|---------|---------------------------|-----------|
|         | 1969-70 All               | 73.00     |
| PLA697R | Right Parking Light Housi | ing       |
|         | 1969-70 All               | 73.00     |
| PLA712H | Parking Light Housings    |           |
|         | 1971-72 All               | 68.00 ea. |
|         |                           |           |
|         |                           | 1 60      |
|         | the last                  | 020       |
|         |                           |           |