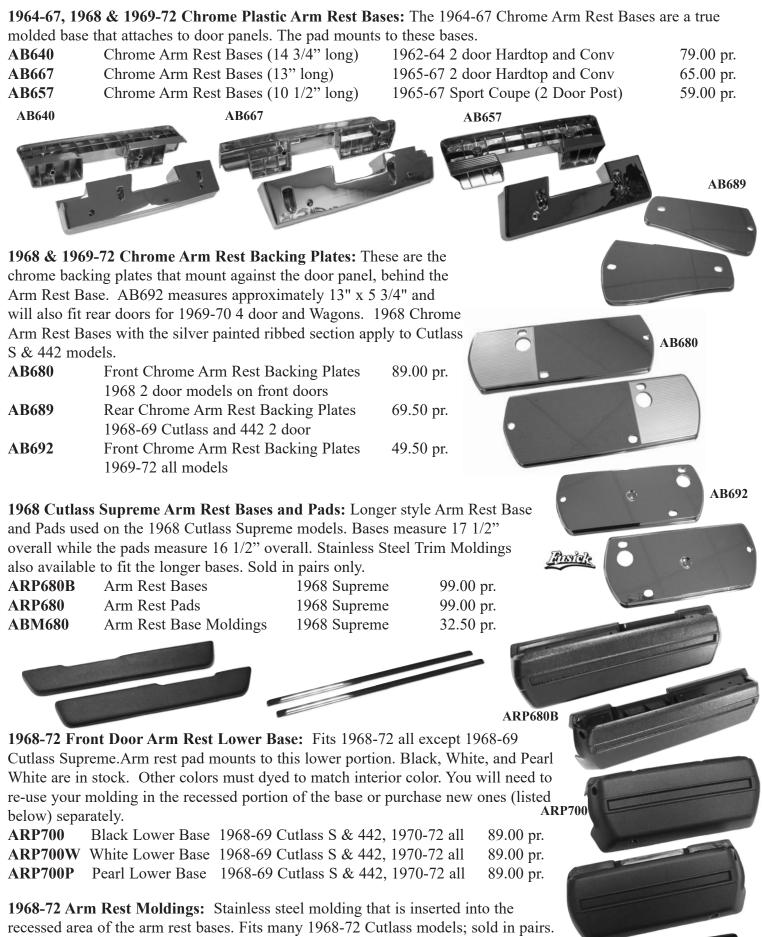

# 1968-79 Hurst/Olds Emblems & Decals

Fusick Automotive has obtained licensing permission to manufacture the 1968-79 Hurst/Olds Emblems. Each emblem has been reproduced to original specifications. All emblems have been examined by our quality control and fellow Hurst/Olds enthusiasts. 1968-75 Emblems are all black, white, and red, while 1979 Hurst/Olds use black and gold paint. Inspected, approved, and licensed by General Motors.

**1968 Hurst/Olds Emblem:** 6" X 2" Injection molded plastic chrome-plated emblem. Painted with proper red and black with raised 'Hurst/Olds' letters.

Self adhesive backing.

SE68LHO 1968 Hurst/Olds emblems (uses 3) 59.50 ea.

1969-75 Hurst/Olds Fender, Trunk, Roof Panel,

**Console Emblems:** Small and large emblems are chrome-plated plastic, painted red, white, and black as original. Large emblem is 4 1/2" X 2 1/4". Three used on 1969, 1972 Hardtop, 1974 and 1975. Two used on 1972 Hurst/Olds Convertible and 1973 uses just one large emblem. 2 1/2" X 1 1/4" small emblem is used on 1973-75 Hurst/Olds shift console and 1975 H/O Roof Panel (uses 2). Self adhesive.

#### 1973-75 Hurst/Olds Front End Panel Stand Up Emblem:

2 1/2" tall emblem has spring-loaded mounting stud as original.
Chrome-plated with black back-ground highlighting the 'OLDSMOBILE' script.
Mounting nut and plastic mounting base included. Very expensive emblem assembly to manufacture.
SE735HO Hurst/Olds stand up Hood Emblem 179.00

**1979 Hurst/Olds Roof Panel and Trunk Emblems:** Large and small emblems are chrome-plated plastic, painted gold and black as original. 4 1/2" X 2 1/4" large emblem is used on roof panel (2 required), and trunk. 2 1/2" X 1 1/4" small emblem used on the console. Self adhesive.