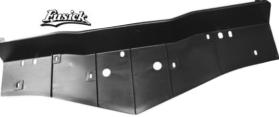

#### 1968-72 CUTLASS-442-H/O FENDERS

Each reproduction fender will install like the originals. No holes are pre-drilled for emblems or moldings. We suggest you make a template from your original. Fenders are finished in EDP coated black primer and are ready to prep and paint. The 1968-69 Front Fenders are manufactured to accept either the 1968 Hood Hinges (uses two mounting bolts) or the 1969 Hood Hinges (uses three bolts). Front fenders are oversize items and will be shipped truck freight. Call for details.