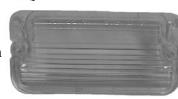

## 1968-72 Cutlass-442-Hurst/Olds Side Marker Lights

1968-69 Cutlass-442-H/O **Front Side Marker Assembly** and molded plastic gasket: Marker assembly mounted on

the front fender of all 1968-69 Cutlass-442-H/O models. Assembly includes lens and body with two studs to mount on front fender.

**SL6881** Front Side Marker 1968-69 All 16.50 ea. BG688F Front Marker Gasket 1968-69 All 15.00 pr.

1968-69 Front Side **Marker Retainer** 

Brackets: Attaches to inside of fender when mounting the front marker light assemblies on all 1968-69 Cutlass models.

**SMB689F** 

Front Side Marker Brackets 1968-69 All

14.50 ea.

1968-69 Cutlass-442-H/O Rear Side Marker Lens and Body:

Light assembly with metal backing plate, red plastic lens in the shape of a rocket, and gasket that fits between lens body and interior trunk wall. Red Lens has Guide 33 and part number 5960234 molded in plastic.

SL6848 Side Marker Body and Lens 1968-69 All 54.50 ea.

Restoration Parts

1968-69 Cutlass-442-H/O Rear **Side Marker Chrome Bezels** and Molded Plastic Gaskets: Chrome plated bezel has black outline around lens body and claret poly (purple) tail on the

rocket. 1968 Rear Marker Bezels are right and left specific, 1969 Bezels are the same either side. Sold as pairs only. S

| SM68R | Side Marker Bezels | 1968 All    | 75.00 pr. |
|-------|--------------------|-------------|-----------|
| SM69R | Side Marker Bezels | 1969 All    | 75.00 pr. |
| BG689 | Rear Marker Gasket | 1968-69 All | 14.00 pr. |