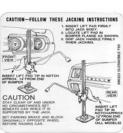

|
| 77 All wi  | th Pos     | si 6.50                                        |
| 1962-72    | 2 A11      | 6.50                                           |

| .50    | <u>GM</u> Restoration<br>Parts        |       |
|--------|---------------------------------------|-------|
| .50    | <u>GM</u> Restoration<br>Parts        |       |
| .50    |                                       |       |
| .50    | <b><u>GM</u></b> Restoration<br>Parts |       |
| .50    |                                       | -     |
| .50    |                                       | 101   |
| .50    | <u>GM</u> Restoration<br>Parts        | C.    |
| .50    | <b><u>GM</u></b> Restoration<br>Parts | NA OF |
| FOLLOW | THESE JACK                            | Cate  |



**DC82** 

DC86







DC87





DC90







fusickautomotiveproducts.com

| C98            | 1                                                  | bly Caution Decal             |                                 | 1962-72 All                                                                                                                                                | 6.50           |
|----------------|----------------------------------------------------|-------------------------------|---------------------------------|------------------------------------------------------------------------------------------------------------------------------------------------------------|----------------|
| JACK           | STOWAGE F85 SPECIALTY<br>UNEEL                     | JACK STOWAGE F85 TRUNK        | DIFFEREN<br>WH