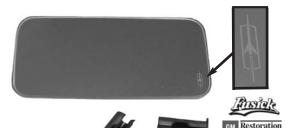

Chrome ornament that attaches to 1966 442 front fenders. Excellent reproduction with quality chrome plating. The inside section is flat black primer ready to paint intended body color.

| FCL6689 | FCL6689 442 Fender Ornaments |            |
|---------|------------------------------|------------|
|         | 1966 442 models              | 319.00 pr. |