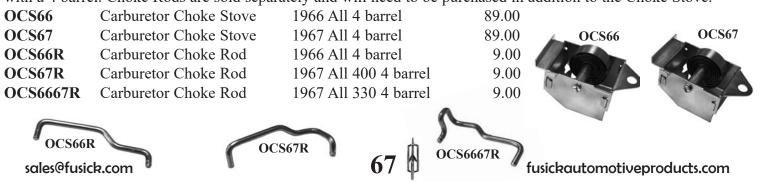

|                                                       |           |  |

Carburetor Kits: New stock that includes all parts to properly rebuild all carburetor applications listed below. Floats are not included in rebuild kits. **1131** Carburetor Overhaul Kit 1961-63 All 4 Barrel 59.00 1133-4 Carburetor Overhaul Kit 1964-65 All 4 Barrel 59.00 **1134** Carburetor Overhaul Kit 1966 Tri-Power (3-2's) 59.00 ea. 370 Carburetor Overhaul Kit 1966 All 4 Barrel 59.00 Carburetor Overhaul Kit 1967-76 350-400-455 4 Barrel 59.00 236



CS642



Carburetor Choke Stoves and Choke Rods: New Choke Stoves available for 1966-67 Oldsmobiles equipped with a 4 barrel. Choke Rods are sold separately and will need to be purchased in addition to the Choke Stove.



Fuel Tanks and Straps: Tanks are made of the same gauge material as factory specifications Tanks supplied without necks require you to transfer your original neck to the new tank. Straps and bolt kits sold separately.

| 1 2              | 5 0                                                                                                                                    | 1                                                                                                                                                                                    | 1 2