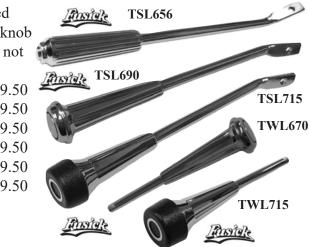

0 levers used a chrome plastic knob while the 1971-77 levers used black plastic knobs. These levers are not accurate for cruise control equipped cars. **TSL656** Turn Signal Lever 1965-66 All exc. tilt wheel 29.50

| TSL656        | Turn Signal Lever | 1965-66 All exc. tilt wheel | 29 |
|---------------|-------------------|-----------------------------|----|
| <b>TSL670</b> | Turn Signal Lever | 1967-68 All exc. cruise     | 29 |
| TSL690        | Turn Signal Lever | 1969-70 All exc. cruise     | 29 |
| TWL670        | Tilt Wheel Lever  | 1967-70 All with tilt       | 29 |
| <b>TSL715</b> | Turn Signal Lever | 1971-77 All exc. cruise     | 29 |
| <b>TWL715</b> | Tilt Wheel Lever  | 1971-77 All with tilt       | 29 |
|               |                   |                             |    |





sales@fusick.com

#### **1967-68 Aluminum 8-Track Player Face Plate:**

New aluminum plate replaces scratched and worn originals on all 1967-68 models with factory 8-Track player.

**TFP678**Aluminum 8-Track Face Plate 1967-6855.00

**8 Track Player Wood Grain Inserts:** For 1970-72 Cutlass models with the 8-Track tape player option. Wood grain face plates match dash and console inserts. Insert has thin silver line around edge and has 'volume', 'balance' and 'tone' printed in silver per original. All holes for knobs and tape opening are precut.

| <b>TFP70</b> | 8 Track Face Plate | 1970 All | 65.00 |
|--------------|--------------------|----------|-------|
| <b>TFP71</b> | 8 Track Face Plate | 1971 All | 65.00 |
| <b>TFP72</b> | 8 Track Face Plate | 1972 All | 65.00 |

8-Track Player