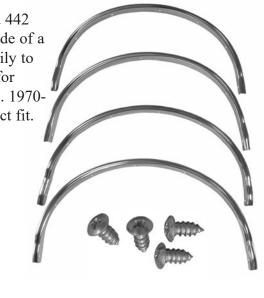

\*Shipping Surcharge of \$45.00 applies. Shipped to a U.S. address only.

**Convertible Top Pinchweld Molding Sets:** Stainless Steel Convertible Top Molding Sets mount around the convertible top opening. Top Boots typically clip to or tuck under this molding when installed. The 1968-72 moldings are original to 1968-69 and need to be slightly modified to fit correctly on 1970-72 models **ROM667** Convertible Pinchweld Molding

RQM682Convertible Pinchweid molding 1968-72 Cutlass Conv.\*Shipping Surcharge of \$25.00 applies. Shipped to a U.S. address only.