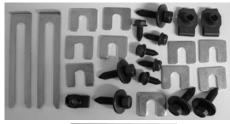

## 1964-72 Outside Chrome Door Handles:

Package includes door handles, push buttons, mounting screws, and door handle gaskets. Handles are excellent in appearance with correct fit. Manufactured from our tooling dies. The push button rod on 1964-67 models will require shortening. Check your originals for proper length.

| DH645    | Door Handle Package | • | 1964-65 All | 59.50 set |
|----------|---------------------|---|-------------|-----------|
| DH667    | Door Handle Package |   | 1966-67 All | 59.50 set |
| DH7026/7 | Door Handle Package |   | 1968-72 All | 59.50 set |