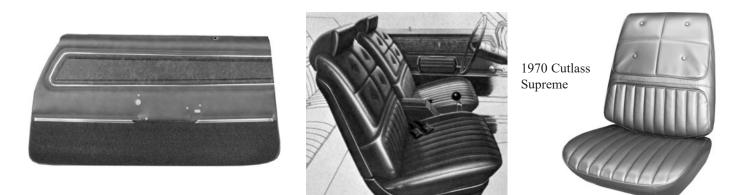

-P                                                                                              | 1970 Cutlass Supreme Convertible Rear Trim Panels (assembled)(specify color) | 305.00 pr. |  |
| 70CRAR_                                                                                                | 1970 Cutlass Supreme Convertible Rear Arm Rest Covers (specify color)        | 119.00 set |  |
| 70CRAR_C                                                                                               | 1970 Cutlass Supreme Hardtop Rear Arm Rest Covers (specify color)            | 101.00 pr. |  |
|                                                                                                        |                                                                              |            |  |



**1971 Cutlass 'S' and 442 Coupes:** Please specify Holiday Coupe or Sport Coupe (2 door sedan with post) when ordering. Colors available are Black, Pearl White, Sienna Brown, Jade Green and Dark Blue. Sport Coupe Door Panels and Rear Trim Panels are only available unassembled.

| 71CS_U2   | 1971 Cutlass 'S'/442 Coupe Front Bucket Seats (specify color)                   | 461.00 pr. |
|-----------|---------------------------------------------------------------------------------|------------|
| 71CS_B2   | 1971 Cutlass 'S'/442 Coupe Front Split Bench Seat (specify color)               | 461.00     |
| 71CS_C2   | 1971 Cutlass 'S'/442 Holiday Coupe Rear Bench Seat (specify color)              | 307.00     |
| 71CS_C2P  | 1971 Cutlass 'S'/442 Sport Coupe Rear Bench Seat (specify color)