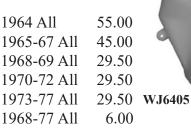

|       |

**1964-77 Plastic Washer Fluid Jars:** The Washer Jars for 1964-67 use a flip open lid and have the fluid pick up fitting molded into the bottom of the jar. The lid for 1968-77 is the correct snap-on design and uses a short length of hose on underside of lid for fluid pick up. Washer Jars are white for 1965-67 and 1970-77, black for 1964 and 1968-69 models. All Washer Jars include caps and mounting screws.

| WJ6405B | Windshield Washer Plastic Jar (black) |
|---------|---------------------------------------|
| WJ6405  | Windshield Washer Plastic Jar (white) |
| WJ6410  | Windshield Washer Plastic Jar (black) |
| WJ6415  | Windshield Washer Plastic Jar (white) |
| WJ7393  | Windshield Washer Plastic Jar (white) |
| WJC6894 | Windshield Washer Jar Cap             |

WN6653



Washer Jar Filter: Small plastic cone with metal screen filter inserts into the endof the fluid pick up tube inside washer jars. Used on all 1968-77 models.WJF6421Windshield Washer Jar Filter1968-77 All5.50

**Washer Nozzles and Rubber Washer Hoses:** New washer nozzles for 1966-72 models replace damaged or corroded originals. High quality rubber washer hose available in two sizes, check application. WWH682 is the rubber retainer that snaps into the underside of hood to secure the washer hoses.

WN6881

| WN6653 | Windshield Washer Nozzles (at cowl) | 1966-67 All        | 35.00 pr. |  |
|--------|-------------------------------------|--------------------|-----------|--|
| WN6881 | Windshield Washer Nozzles (at cowl) | 1968-72 All        | 35.00 pr. |  |
| 4460   | Washer Hose to Pump and