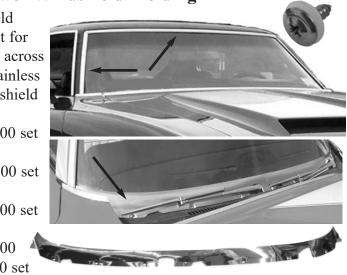

## Windshield Reveal Moldings & Lower Windshield Molding

Polished Stainless Moldings surround perimeter of the windshield on Holiday Coupe, Sport Coupe and convertible models. The set for 1964-65 is five pieces. For 1968-72 models, the upper molding across top of windshield plus side moldings are sold in a set. Lower stainless molding that the wipers rest on is sold separately from the windshield moldings.

| WM645   | Windshield Molding Set     | 1964-65 all | 195.00   |
|---------|----------------------------|-------------|----------|
| WM682   | Windshield Moldings (top & | & sides)    |          |
|         | 1968-72 Holiday Coupe &    | Sport Coupe | 99.00    |
| WM682C  | Windshield Moldings (top & | & sides)    |          |
|         | 1968-72 Convertible        |             | 229.00   |
| LWM682* | Lower Windshield Molding   |             |          |
|         | 1968-72 All Models         |             | 159.00   |
| WT682   | Lower Windshield Molding   | Screws      | 11.00 se |
|         |                            |             |          |