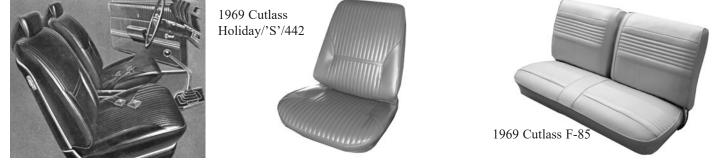

00 pr. |
| 69CD_V-P                                                     | 1969 Cutlass Holiday/"S' Convertible Rear Trim Panels (specify color)         | 305.00 pr. |
| 69CD_T                                                       | 1969 Cutlass Holiday/'S' Sedan Front Door Panels (unassembled)(specify color) | 356.00 pr. |
| 69CD_CT                                                      | 1969 Cutlass Holiday/'S' Sedan Rear Trim Panels (unassembled)(specify color)  | 260.00 pr. |
| 69CRAR_                                                      | 1969 Cutlass Holiday/'S' Convertible Rear Arm Rest Covers (specify color)     | 119.00 set |
| and state of the local division of the local division of the |                                                                               |            |



| 1969 Cutlass F-85: Colors available are Mustard Gold, Black, Light Blue, Light Green, and Off-White. |                                                                            |            |  |
|------------------------------------------------------------------------------------------------------|----------------------------------------------------------------------------|------------|--|
| 69CSS_B                                                                                              | 1969 Cutlass F-85 Sedan Front Split Bench seat w/o armrest (specify color) | 461.00     |  |
| 69CSS_C                                                                                              | 1969 Cutlass F-85 Sedan Rear Bench Seat (specify color)                    | 348.00     |  |
| 69CD