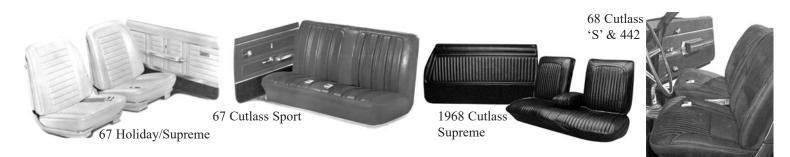

| 461.00     |
| 67CS_SS      | 1967 Sport Coupe Rear Bench Seat (specify color)                               | 307.00     |
| 67CS_VS      | 1967 Cutlass Sport Convertible Rear Bench Seat (specify color)                 | 307.00     |
| 67CD_S       | 1967 Cutlass Sport Door Panels (unassembled)(specify color)                    | 302.00 pr. |
| 67CD_SS      | 1967 Sport Coupe Rear Trim Panels (unassembled)(specify color)                 | 146.00 pr. |
| 67CRAR_      | 1967 Convertible Rear Arm Rest Covers (specify color)                          | 119.00 set |
| 67CRAR_C     | 1967 Coupe Rear Arm Rest Covers (specify color)                                | 101.00 pr. |
|              |                                                                                |            |



**1968 Cutlass 'S' and 442:** Specify Holiday Coupe, Sport Coupe or Convertible when ordering. Colors available are Black, Light Blue, '68 Blue, Pearl and Ivy Gold. The assembled door panels and rear trim panels are available only for the Holiday Coupes and Convertible. You will need to have them assembled at your local trim shop.

|              |                                                                                | I .        |
|--------------|--------------------------------------------------------------------------------|------------|
| 68CS_U       | 1968 Cutlass S & 442 Front Bucket Seats (specify color)                        | 461.00 pr. |
| 68CS_B       | 1968 Cutlass S & 442 Front Split Bench Seat (specify color)                    | 461.00     |
| 68CS_C       | 196