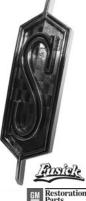

## 1968-70 Cutlass 'S' Emblem:

3" tall chrome plated 'S' Emblem. Painted correct claret poly maroon in background and black highlights around edge and in the 'S'. Also used on Rallye 350 Cutlass 'S' models. Does not fit cars with the optional chrome side molding. Includes fasteners.

SE07F 'S' Emblem 1968-70 'S' 37.50 ea.

1972 Cutlass 'S' Front Fender Emblem:
2 1/2" tall chrome plated 'S' emblem has claret poly background and black highlights around edge and in the 'S'. Two mounting studs, includes fasteners.
SE72F 'S' Emblem 1972 Cutlass 'S' 32.00 ea.