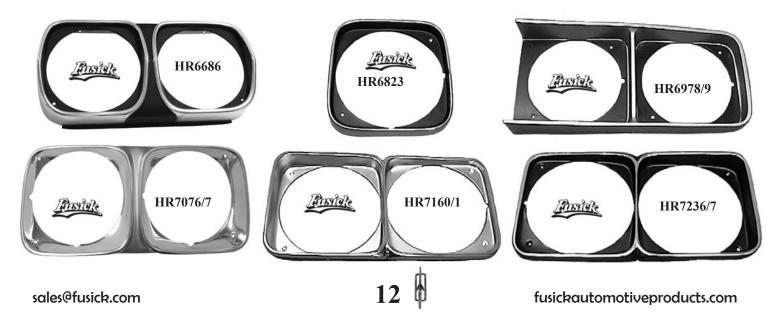

# 1966 & 68-72 Headlight Bezels and Park Light Bezels

1966 headlight bezels are stamped aluminum and painted with the correct black highlights where needed. In 1968 Oldsmobile used a four piece headlight bezel set which is stamped aluminum with black highlights. 1969 bezels are plastic and correctly painted black and silver. All bezels are sold in pairs or sets only.

| r        |                   |                                 |            |               |
|----------|-------------------|---------------------------------|------------|---------------|
| HR6686   | Headlight Bezels  | 1966 All Cutlass-442            | 209.00 pr. |               |
| PB680    | Park Light Bezels | 1968 All Cutlass-442            | 35.00 ea.  |               |
| HR6823   | Headlight Bezels  | 1968 All Cutlass-442 (set of 4) | 165.00 set | PB680 Brotela |
| HR6978/9 | Headlight Bezels  | 1969 All Cutlass-442            | 115.00 pr. |               |
| HR7076/7 | Headlight Bezels  | 1970 All Cutlass-442            | 229.00 pr. |               |
| HR7160/1 | Headlight Bezels  | 1971 All Cutlass-442            | 129.00 pr. |               |
| HR7236/7 | Headlight Bezels  | 1972 All Cutlass-442            | 129.00 pr. |               |
|          |                   |                                 |            |               |