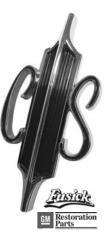

# 1967-75 Cutlass Supreme 'C/S' and Cutlass 'S' Emblems

**1967 Cutlass Supreme Convertible Fender C/S Emblem:** This emblem is located on the fenders of 1967 Cutlass Supreme Convertibles only. 3 1/4" tall, chrome-plated with claret poly highlights and background. Two studs, includes fasteners. **SE58F** Fender C/S Emblem 1967 Cutlass Supreme Conv. 45.00 ea.

**1967 Cutlass Supreme and 442 C/S Trunk Emblem:** Trunk C/S Emblem is used on 1967 Cutlass Supreme and all 442s. 3 3/4" tall chrome-plated emblem with two studs, includes fasteners. Claret poly painted background and C/S portion. New adjusted tooling. **SE75T** Trunk C/S Emblem 1967 Cutlass Supreme & 442 55.00