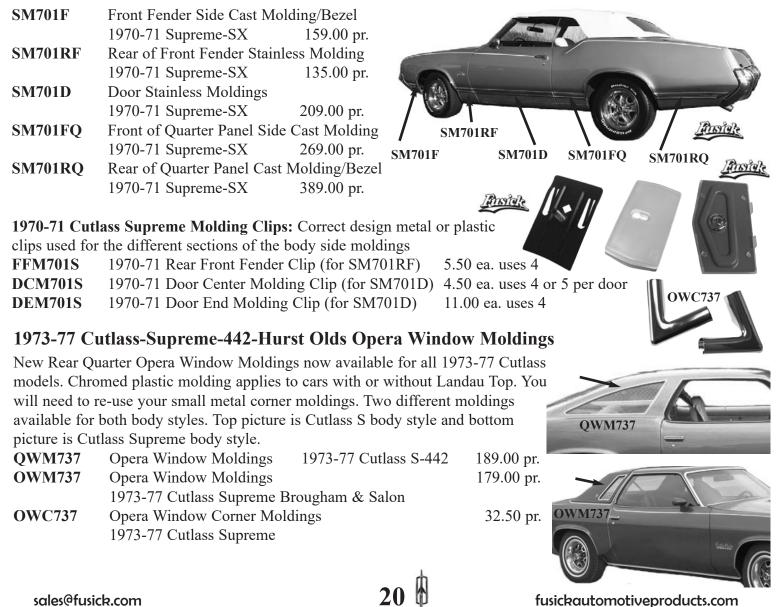

## 1970-71 Cutlass Supreme Cast Chrome & Stainless Body Side Moldings:

Cast chrome moldings now available for 1970-71 Cutlass Supreme and SX models. Front fender moldings and rear quarter moldings also serve as a bezel for the side marker assemblies. Moldings on the rear of front fender and door are polished stainless steel. Special clips required for SM701RF and SM701D are listed below.

sales@fusick.com