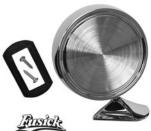

## **OUTSIDE REAR VIEW MIRRORS**

1963-65 Outside Standard<br/>Chrome Mirror: Includes<br/>mounting bracket and<br/>molded plastic gasket.SM6365L 1963-65 All<br/>Left side (driver)SM6365R 1963-65 All<br/>Right side (pass.)89.50

**SM69HO** 1969 H/O Mirrors 459.00 pr.

1970-72 Outside Standard

1966 Outside Standard Chrome Mirror: Mirror fits both sides. Includes mounting bracket and molded plastic gasket. SM6664B 1966 All 89.50 ea.