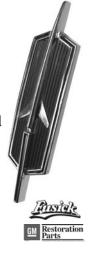

#### 1975 & 1976-77 Cutlass Stand Up Header Panel Emblems:

New Stand Up Rocket Emblems for all 1975 Supreme & 1976-77 Cutlass Supreme Brougham-Salon. Chrome base with tension spring with all attaching hardware included. Emblems are finished with a clearcoat epoxy process.

SE75HStand Up Hood Rocket Emblem (Red)1975 Cutlass SupremeSE767HStand Up Hood Rocket Emblem (Black)1976-77 Cutlass Supreme-

eme 129.00 129.00

**Brougham-Salon** 

62.50

sales@fusick.com