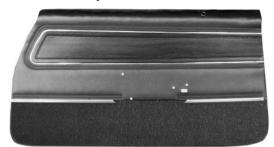

cify color)              | 307.00               |
| 72CD_1-P     | 1972 Cutlass Supreme Front Door Panels (specify color)                        | 468.00 pr.           |
| 72CD_1C      | 1972 Cutlass Supreme Coupe Rear Trim Panels (unassembled)(specify color)      | 193.00 pr.           |
| 72CD_1V-P    | 1972 Cutlass Supreme Convertible Rear Trim Panels (specify color)             | 305.00 pr.           |
| 72CRAR_      | 1972 Cutlass Supreme Convertible Rear Arm Rest Covers (specify color)         | 119.00 set           |
| 72CRAR_C     | 1972 Cutlass Supreme Hardtop Rear Arm Rest Covers (specify color)             | 101.00 pr.           |
|              |                                                                               |                      |





1971-72 Cutlass Supreme



**1972 Cutlass 'S' and 442 Coupes:** Specify Holiday Coupe or Sport Coupe when ordering. Colors available are Black, Dark Green, White, Sandalwood, Dark Saddle and Dark Blue. Sport Coupe Door Panels and Rear Trim Panels are only available unassembled.

| 72CS_U2   | 1972 Cutlass 'S'/442 Coupe Front Bucket Seats (specify color)                   | 461.00 pr. |
|-----------|---------------------------------------------------------------------------------|------------|
| 72CS_B2   | 1972 Cutlass 'S'/442 Coupe Front Split Bench Seat (specify color)               | 461.00     |
| 72CS_C2   | 1972 Cutlass 'S'/442 Holiday Coupe Rear Bench Seat (specify color)              | 307.00     |
| 72CS_C2P  | 1972 Cutlass 'S'/442 Sport Coupe Rear Bench Seat (specify color)                | 307.00     |