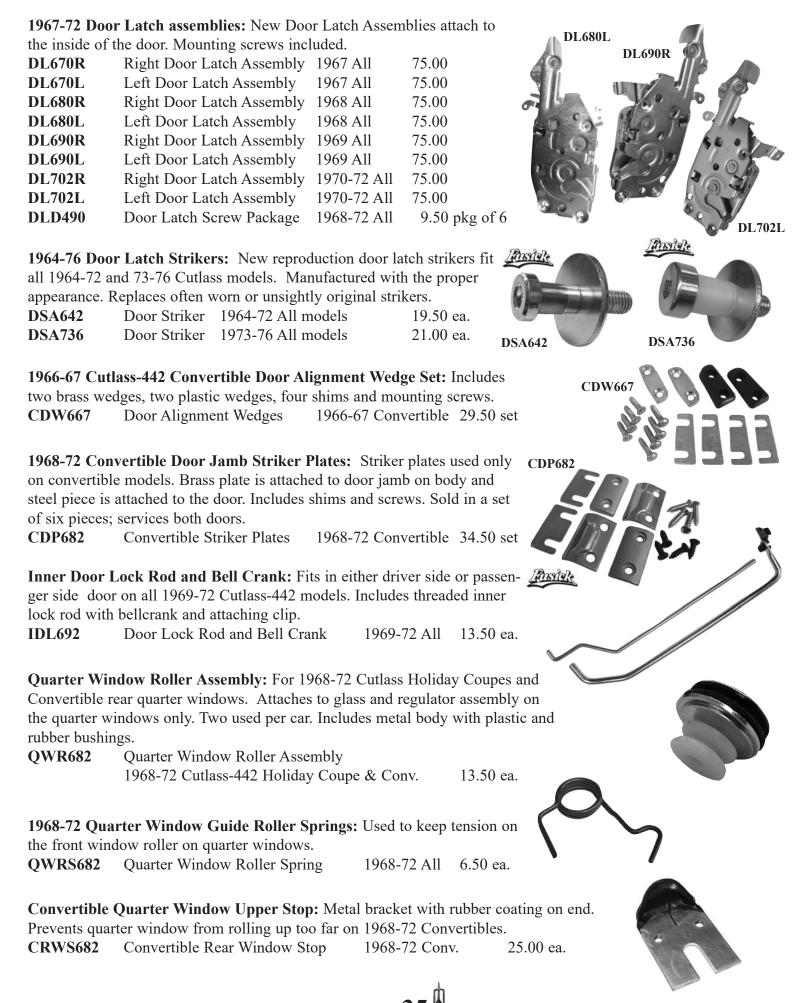

## 1964-72 Outside Chrome Door Handles:

Package includes door handles, push buttons, mounting screws, and door handle gaskets. Handles are excellent in appearance with correct fit. Manufactured from our tooling dies. The push button rod on 1964-67 models will require shortening. Check your originals for proper length.

| DH645    | Door Handle Package | • | 1964-65 All | 59.50 set |
|----------|---------------------|---|-------------|-----------|
| DH667    | Door Handle Package |   | 1966-67 All | 59.50 set |
| DH7026/7 | Door Handle Package |   | 1968-72 All | 59.50 set |

## 1973-77 Outside Door Handles:

New chrome outside Door Handles for all 1973-77 Cutlass models. Handles measure 5 5/8" in length. Plastic molded mounting gaskets with metal insert sold separately. Handles and Gaskets sold in pairs.

| <b>DH7377</b> | Outside Chrome Door Handles 1973-77 All | 65.00 pr. |
|---------------|-----------------------------------------|-----------|
| DHG737        | Molded Plastic Handle Mounting Gaskets  | 29.00 pr. |

**1968-69 Cutlass-442-Hurst/Olds Accessory Door Edge Guards:** Made with original tooling and original supplier to GM. Sold in pairs only. Due to limited demand, this will be the last run of these accessories.

**DEG689** Door Edge Guards 1968-69 All 2 doors 85.00 pr.

QEM68

QEM68C

**OEM500** 

**OEM702** 

ansy gh

fusickautomotiveproducts.com

anna!