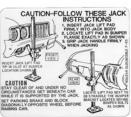

|
| 77 All wi  | th Pos     | si 6.50                                        |
| 1962-72    | 2 A11      | 6.50                                           |

| .50    | <u>GM</u> Restoration<br>Parts        |       |
|--------|---------------------------------------|-------|
| .50    | <u>GM</u> Restoration<br>Parts        |       |
| .50    |                                       |       |
| .50    | <b><u>GM</u></b> Restoration<br>Parts |       |
| .50    |                                       | -     |
| .50    |                                       | 101   |
| .50    | <u>GM</u> Restoration<br>Parts        | C.    |
| .50    | <b><u>GM</u></b> Restoration<br>Parts | NA OF |
| FOLLOW | THESE JACK                            | Cate  |



**DC82** 

DC86







DC87





DC90







fusickautomotiveproducts.com

| C98            | 1                                                  | bly Caution Decal             |                                 | 1962-72 All                                                                                                                                                | 6.50           |
|----------------|----------------------------------------------------|-------------------------------|---------------------------------|------------------------------------------------------------------------------------------------------------------------------------------------------------|----------------|
| JACK           | STOWAGE F85 SPECIALTY<br>UNEEL                     | JACK STOWAGE F85 TRUNK        | DIFFEREN<br>WHEEL