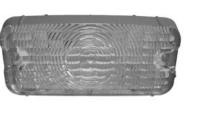

# GM LICENSED PARKING LIGHT, BACK-UP, TAIL LIGHT LENSES

**1965-72 Park Light Lenses:** Lenses are injection molded with the Guide imprint and correct part numbers. GM inspected, approved, and licensed.

| PL6717/8 | Park Lenses      | 1967 All | 99.00 pr. |
|----------|------------------|----------|-----------|
| PLG67    | Park Lens Gasket | 1967 All | 10.00 ea. |

**1968 Parking Light Lenses:** Clear parking light lens between the headlights on all 1968 Cutlass/442 models. **PL6859** Park Light Lens 1968 All 39.00 ea.

PLG68 Park Lens Gasket 1968 All

1969 Cutlass-442-Hurst/Olds Park Light Lenses:
Clear lenses have Guide 33 SAE DP69 and part number
5960898 RH and 5960897 LH in plastic, as original.
PL6978/9 Park Lenses 1969 All 75.00 pr.
PLG690 Park Lens Gasket 1969-70 All 10.00 ea.
scales@fusick.com