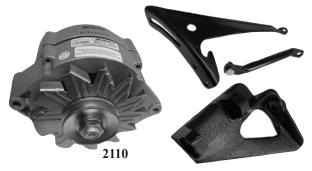

|
| 6297429    | 1969 All w/o A.C.,ext. reg.   | 279.00 | 8904046 | 1971 with internal reg.     | 299.00    |
| 6297430    | 1969 All with A.C., ext. reg. | 279.00 | 8908628 | 1972 All                    | 249.00    |
| 6297863    | 1969 All with A.C. and        | 259.00 | 4       |                             |           |
| sales@fusi | internal regulator<br>ck.com  |        | 42      | fusickautomotiveprod        | ducts.com |
|            |                               |        |         |                             |           |

#### 1966-72 Alternator Bracket Set:

New Alternator Brackets for 1966-72 Cutlass/442 V8 models without A/C. Three-piece set includes bottom cast bracket, top stamped steel bracket and top bracket brace.

ABS667 Alternator Bracket Set 1966-72 129.00 set



#### **Dash Harnesses**

Some dash harness applications require customer to supply original fuse box and will require 2-3 weeks delivery. Harnesses marked with a \* need fuse boxes.

| 04335 | 1964 All with auto trans.           | 655.00* | 1  |
|-------|-------------------------------------|---------|----|
| 04330 | 1964 All with manual trans.         | 619.00* | 12 |
| 05205 | 1965 All                            | 599.00* | 1  |
| 18300 | 1966 Cutlass-442 w/ Rally Pak       | 649.00* | 1  |
| 10645 | 1966 Cutlass-442 no Rally Pak       | 619.00* | 1  |
| 10495 | 1966 F85 with Rally Pak             | 629.00* | 1  |
| 10640 | 1966 F85 no Rally Pak               | 629.00* | 1  |
| 10285 | 1967 All Auto Trans, no Rally Pak   | 599.00* | 1  |
| 11615 | 1967 All Man Trans, no Rally Pak    |