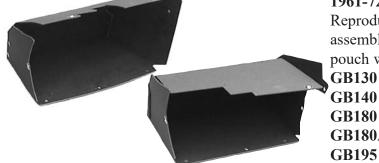

1969 Hurst/Olds 279.00

1970 Cutlass/442 Hood Extension: New cast metal hood extension for all 1970 Cutlass and 442 models. Pictured here with the 442 emblems; emblems are sold separately. Holes are not pre-drilled for emblems; provisions are on the back of the extension for either the 442, 'S' or Rocket Emblems. **HE700** Hood Extension between Grilles 1970 All 109.00 **HES690** Hood Extension Seal 1969-70 All 6.50 Hood Extension Rubber Bumper 1969-70 All 2.00 ea. **GB11** 1971-72 Front Bumper Plastic Shield: Front Bumper Shield is commonly called the 'nose piece' and is the filler between the grilles and bumper. Any contact on the front end usually results in a broken shield. The Rocket Emblem is mounted in the provided holes. FBS712 Front Bumper Shield 119.00 1971-72 All