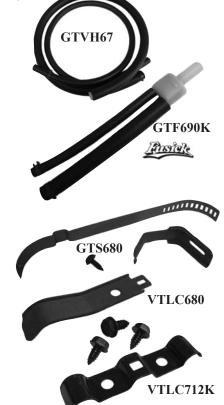

Hoses 1967 Cutlass-442 GTVH67 26.00

1969-70 Gas Tank Vent Tube Filter Kit: Attaches to the vent tubes on the fuel tanks. Kit sold complete with filter, hoses and clamps.

GTF690K Gas Tank Vent Kit 1969-70 All exc. wagons 37.50

1968-70 Gas Tank Filler Neck Support Strap and Bracket: Mounts gas filler neck to underside of body. Includes strap, bracket and screw. **GTS680** Gas Tank Filler Neck Strap 1968-70 All exc. wagons 24.00

1968-70 Gas Tank Vent Hose Bracket: Small bracket used to hold the gas tank vent hoses on all 1968-70 models exc. wagons.

Gas Tank Vent Hose Bracket 1968-70 All exc. wagons **VTLC680** 14.00

1971-72 Gas Tank Vapor Line Clamp Kit: Used on 1971-72 models to fasten the three fuel tank vapor lines. VTLC712K Gas Tank Vapor Line Clamp 1971-72 All exc. wagons

14.00





TU680-2

**1961-63 Cutlass F85 Fuel Pump Rebuilding Service:** We offer rebuilding service for all 1961-63 Fuel Pumps. Service requires your core to be sent in advance. Please allow 2-3 weeks for a rebuilt unit. For rebuilt fuel pumps sent in advance, there will be an additional **175.00 core charge** which is refunded upon return of your original.



sales@fusick.com

fusickautomotiveproducts.com

4827FP

| 0           | oil pan, rocker cover, valve cover, timing cover, ex                                                  |                 |           |
|-------------|-------------------------------------------------------------------------------------------------------|-----------------|-----------|
| •           | nain bearing oil seals. *Intake Manifold Gasket not to purchase this g