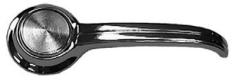

switches are available for 1964-81 Cutlass-442-H/O. Quality replacement for inoperative or corroded original switches. 1964-78 switches include the complete chrome housing. The 1979-81 switch is only the push buttons and circuit board.

| PWS6470 | Single Switch   | 1964-70 All Cutlass | 38.50 |
|---------|-----------------|---------------------|-------|
| PWS6471 | 4 Button Switch | 1964-70 All Cutlass | 69.50 |
| PWS7130 | Single Switch   | 1971-78 All Cutlass | 43.00 |
| PWS7131 | 4 Button Switch | 1971-72 All Cutlass | 89.00 |
| PWS738  | 2 Button Switch | 1973-78 All Cutlass | 89.00 |
| PWS7981 | 2 Button Switch | 1979-81 All Cutlass | 59.50 |
|         |                 |                     |       |

**1965-67 Inside Door Handles:** Lever type handles used on some 1965-67 Cutlass



models except Holiday Coupe and Conv. Excellent chrome finish with concentric circle design on round section. Includes retaining clips.

IHD657 Inside Handles 1965-67 Cutlass 49.50 pr.

# 1967 Window Crank

Handles: Chrome finished handles with a black plastic knob.



Utilized on all 1967 Cutlass/442 models. Retaining clip included.

**12367** Single Arm Black Handle 1967 21.00 ea.

# 1968-72 Window Crank and Vent Crank Handles: Chrome finished

handle with either black or clear plastic knobs (clear shown). Fits all 1968-72 Cutlass-442 models. Vent window crank handles have same appearance but with a shorter arm. Retaining clips included.

| 12314 | Window - | Clear Handle | 1968-72 | 18.50 ea. |
|-------|----------|--------------|---------|-----------|
|       |          |