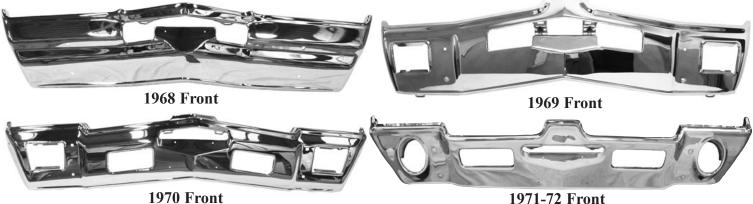

**1968-72 Cutlass/442 Front Bumpers:** Front Bumpers are the same for all models listed by year. The Front Bumpers use six BB131 Bumper Bolts (page 28) to attach to bumper brackets and rear bumpers use four bolts.

| Dumpers use . | six DD151 Duniper Dons (page 20) to | attach to bumper brackets and rear bumpers | use ioui o |
|---------------|-------------------------------------|--------------------------------------------|------------|
| <b>B68F</b>   | Reproduction Front Bumper           | 1968 All Cutlass/442 models                | 579.00     |
| <b>B69F</b>   | Reproduction Front Bumper           | 1969 All Cutlass/442 models                | 579.00     |
| <b>B70F</b>   | Reproduction Front Bumper           | 1970 All Cutlass/442 models                | 579.00     |
| <b>B712F</b>  | Reproduction Front Bumper           | 1971-72 All Cutlass/442 models             | 579.00     |

Shipping surcharge of \$325.00 applies to 1968 front bumpers. Shipped to a U.S. address only. Shipping surcharge of \$125.00 applies to 1969-72 front bumpers. Shipped to a U.S. address only.