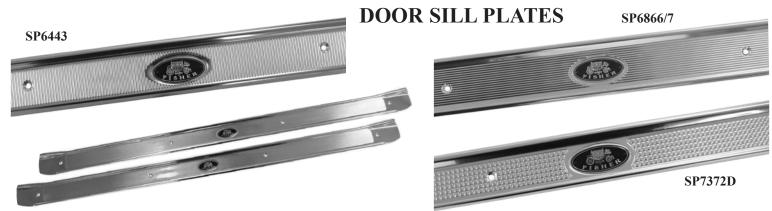

| <b>SBB400</b> | Full Thread Seat Belt Anchor Bolt | 1968-72 All |
|---------------|-----------------------------------|-------------|
| <b>SBB401</b> | 70% Thread Seat Belt Anchor Bolt  | 1968-72 All |

Door Panel Carpeting: New Door Panel Carpets are complete with sewn edging and are ready to install. Please specify color using carpet numbers above.

**DPC702** Door Panel Carpet (8" wide)(specify color) 1968-72 All 2 Doors 49.00 pair

# 1970-72 Lower Door Panel Red Reflector Assembly:

Essential to replace when installing new door panels. Fits 1970 442, Cutlass S Coupe, Supreme Holiday Coupe and Conv.; 1971 Cutlass S Coupe and 442 Holiday Coupe, and 1972 Cutlass S Coupe.

**DPR702** Door Panel Red Reflector 1970-72 models listed





sales@fusick.com



40.00 ea.



219.00 Set









**1964-72 CUTLASS 2 DOOR SILL PLATES:** Exact replacement Aluminum sill plates add to your new carpet installation. Correctly riveted Fisher Body Plate included where used originally. Screws included.

| SP6443   | Door Sill Plates      | 1964-67 All 2 Doors and Convertible                   | 69.00 pr.  |
|----------|-----------------------|-------------------------------------------------------|------------|
| SP6866/7 | Door Sill Plates      | 1968-72 All 2 Doors and Convertible                   | 69.00 pr.  |
| SP7372D  | Door Sill Plates      | 1973-77 All 2 Doors                                   | 105.00 pr. |
| 1799     | Door Sill Plate Screv | v Package (package of ten, included with sill plates) | 4.50 pkg.  |

**1968-72 VISTA CRUISER AND 4 DOOR SILL PLATES:** New aluminum Si