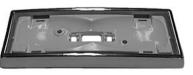

ng pigtail with bulb socket. Fits all 1968 Cutlass models except for wagons and convertibles. DLA68 1968 Dome Lens Assembly sales@fusick.com **1969-72 Cutlass Supreme Coupe Courtesy Lens at Rear Sail Panel Area:** 2" diameter lens is factory correct translucent color and has four mounting tabs. 7 ring design in center. **CL819** Courtesy Lens 9.50 ea.

**1969-72 Cutlass Supreme Coupe Courtesy Lens Housing:** Used on 1969-72 Supreme models on both rear sail panels. Companion 4-tab lens is CL819 above.



**DLH692** Rear Sail Panel Courtesy Lens Housing 1969-72 Supreme 19.50 ea.



exc. wagons & conv, also fits 1966-67 Cutlass Sport Coupes (2 Dr Post). DL15 Dome Light Lens 1961-67 F85 16.50

**1964-67 Chrome Dome Light Housing:** Chrome housing measures 6 1/4" x 2 3/4" and has white paint-



ed highlight on the inside. Fits 1964-65 All Cutlass exc. wagons & conv. also fits 1966-67 Cutlass Sport Coupes. **DLH647** Dome Lens Housing 1964-67 18.50



**1969-76 Cutlass-442-H/O Center Roof Dome Lens and Housing:** This is the correct dome lens and housing used on all 1969-76 Cutlass-442 closed models using a center roof dome lens. Translucent lens has one ring around the perimeter. Lens is 2 15/16" in diameter.

 DL77
 Dome Lens
 1969-76 Hardtop
 13.00

 DLH69
 Dome Lens Housing
 1969-76 Hardtop
 25.00

1973-77 Dome Light Lens & Bezel: Chrome plastic domelight housing and translucent lens fit pillar area in front ofquarter window on all 1973-77 Cutlass Supreme SalonBrougham models. Correct curvature to lens and housing.DL7371973-77 Dome Light Lens24.00DLH7371973-77 Dome Light Hou