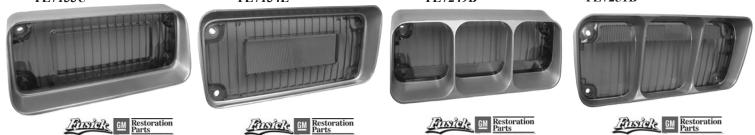

# 1965-72 Cutlass and 442 Tail Light Lenses

1965 Cutlass/442 Tail Light Lenses: New reproduction Tail Light Lenses fitall 1965 Cutlass-442 models. Manufactured to the highest quality. Bright redlens has 'Guide 33 SAE STDB 65' embossed on face of lens per originals.Small vertical stainless steel molding included with lens. Lenses sold in pairs.TL6553/4Tail Light Lenses1965 all models219.00 pr.

**1969 Cutlass 'S' and 442 Tail Light Lenses:** Deep red Tail Light Lenses have a flat black painted border and 'Guide 34A SAE STDB 69' molded in the plastic as original. Lenses are sold as pairs only. Lenses will also fit 1969 Cutlass Supreme models, but without the stainless trim. **TL6935/6** Tail Light Lenses 1969 Cutlass 'S' & 442 109.00 pr.

#### 1970 Cutlass & 442 Tail Light Lenses:

We have exercised great effort to reproduce all tail light lenses applicable to 1970 Cutlass, Cutlass 'S', Cutlass Supreme, 442 and Rallye 350 models. Each lens has 'Guide 33 and SAE STIA 70' molded into the red plastic. The Cutlass Supreme Lens has silver side trim and stainless molding as original. Rallye 350 lens has black side trim and the silver band painted on the lens perimeter ridge. Our Cutlass and 442 Lens is the correct plain red lens with painted silver side trim.

**1971 Cutlass and 442 Upper and Lower Tail Light Lenses:** Each red lens has a silver border with Guide 34 SAE STI 71 molded in the plastic. Lenses fit all 1971 Cutlass and 442 models except wagons and Vista Cruisers. Lenses are upper and lower and require two each per car.

**1972** Cutlass and 442 Upper and Lower Tail Light Lenses: Each red lens has a silver border with Guide #A SAE STIA 72 molded into the plastic. Lenses fit all 1972 Cutlass-442-H/O models except Wagons and Vista Cruiser. Upper and lower lenses require two each per car.