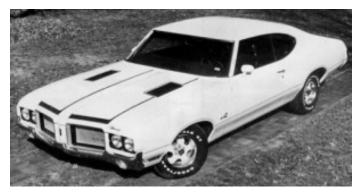

Ansie GM Restoration 1969-73 442 Emblems: 1969-70, & 1973 442 models used a header panel emblem set mounted between grilles. Front fender 442s were used on all 1969-73, and 1969-72 models were complemented with 442 trunk numerals. Our emblems are manufactured from high pressure injection tooling. Original factory samples were provided to attain the correct textured-grain finish. All emblems include fasteners. For the restorer who requires the correct emblem location, we offer a Template Kit for all 1970-72 442 and/or W30 front Anstale GM Restoration fenders and trunk installation. **SE234F** 442 Header Emblem 1969-70, 1973 442 39.50 set

## 1971 & 1972 442 Grille Emblems:

Ansiele GM Restoration

The 1971 grille emblem has a chrome rim with painted black center while the 1972 grille emblem has a chrome rim with painted red center. Each set includes fasteners.