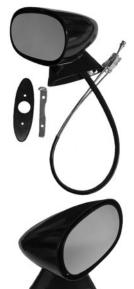

#### **1971-72 Sport Mirrors:**

Each mirror is ready to prep and paint to desired color. Left mirror is remote style. Includes bracket and plastic molded gasket. Inside door panel bezel is not included. Can be used on 1973-77 models but they are different from the original mirrors used during these years. **SM7177L** 1971-72 All left remote Sport Mirror (driver) 179.00 **SM7177R** 1971-72 All right Sport Mirror (pass.) 129.00