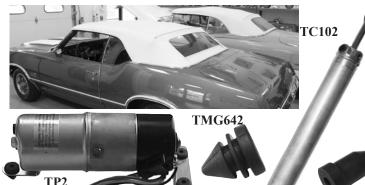

| 1964-67 All     | 118.00 | ofter ofter ofter ofter ofter ofter of                 |
| TA1008 | Trunk Insulation Kit             | 1968-72 All     | 118.00 | ofter other other other other other other other other  |
| TA1011 | Complete Interior Insulation Kit | 1964-67 Coupe   | 335.00 | all other of the star of the star of the               |
| TA1012 | Complete Interior Insulation Kit | 1968-72 Coupe   | 335.00 | 2 3 45 45 10 . AS A &                                  |
| TA1013 | Complete Interior Insulation Kit | 1964-67 Conv.   | 299.00 | aparties a sport of the sport of sport                 |
| TA1014 | Complete Interior Insulation Kit | 1968-72 Conv.   | 299.00 | TA1012                                                 |

sales@fusick.com

114

# **CONVERTIBLE TOPS AND PARTS**



**1961-72** Convertible Top Motors and Cylinders: Leaking or inoperative cylinders will need replacement. We offer new cylinders and motors with a 5 year manufacturer warranty when using ATF fluid in system.

| Top Cylinder | 1961-63 All                                                                      | 169.00 ea.                   |
|--------------|----------------------------------------------------------------------------------|------------------------------|
| Top Cylinder | 1964-67 All                                                                      | 159.00 ea.                   |
| Top Cylinder | 1968-72 All                                                                      | 159.00 ea.                   |
| Top Pump     | 1961-63 All