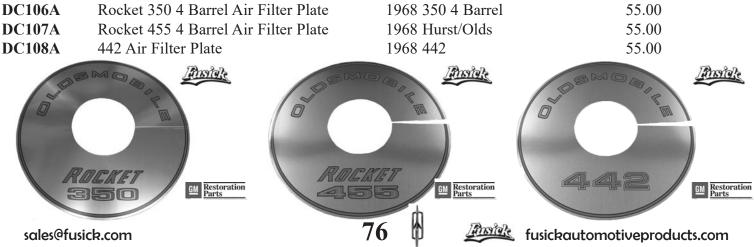

45.00 |
|--------|----------------------|-------------|-------|
| DC100A | 442 Air Filter Plate | 1965-67 442 | 48.00 |

**1968 Air Filter Plates:** There were a number of different air filter plates available in 1968 depending on engine size or car model. We have the applications below, the 400 V8 plate and the 350 2 barrel plates have been discontinued. All 4 Barrel plates measure 11" diameter and have different applications for each engine size available with an individual plate for the 442 models. All plates are reproduced with the correct colors and graphics. Shipped with a clear protective film to prevent scratches while installing, remove after installation. Plates are secured to the air cleaner lid with chrome retainers listed above and a bit of general adhesive to keep in place.



# HOOD INSULATION PADS

Press-Molded Hood Pads: New tooling has been created to manufacture exact duplicates of the original press molded hood insulation (pictured below). Insulations are molded to fit the contours on the underside of the hood. Price reflects tooling expense involved. Press-molded hood insulations are shipped direct from the manufacturer. A shipping charge of 150.00 will apply to the press molded hood pad. We cannot ship out of the Continental United States. Delivery time is approximately 2 weeks.

| HI6876PM  | Press-Molded Hood Insulation | 1968-72 Cutlass/442 (1970-72 Non OAI Cars) | 119.00 |
|-----------|------------------------------|--------------------------------------------|--------|
| HI7076SPM | Press-Molded Hood Insulation | 1970-72 Cutlass Supreme