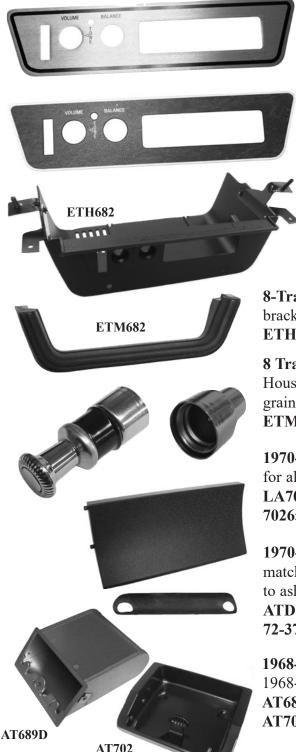

levers used a chrome plastic knob while the 1971-77 levers used black plastic knobs. These levers are not accurate for cruise control equipped cars. **TSL656** Turn Signal Lever 1965-66 All exc. tilt wheel 29.50

| TSL656        | Turn Signal Lever | 1965-66 All exc. tilt wheel | 29 |
|---------------|-------------------|-----------------------------|----|
| <b>TSL670</b> | Turn Signal Lever | 1967-68 All exc. cruise     | 29 |
| TSL690        | Turn Signal Lever | 1969-70 All exc. cruise     | 29 |
| TWL670        | Tilt Wheel Lever  | 1967-70 All with tilt       | 29 |
| <b>TSL715</b> | Turn Signal Lever | 1971-77 All exc. cruise     | 29 |
| <b>TWL715</b> | Tilt Wheel Lever  | 1971-77 All with tilt       | 29 |
|               |                   |                             |    |





sales@fusick.com

#### **1967-68 Aluminum 8-Track Player Face Plate:**

New aluminum plate replaces scratched and worn originals on all 1967-68 models with factory 8-Track player.

**TFP678**Aluminum 8-Track Face Plate 1967-6855.00

**8 Track Player Wood Grain Inserts:** For 1970-72 Cutlass models with the 8-Track tape player option. Wood grain face plates match dash and console inserts. Insert has thin silver line around edge and has 'volume', 'balance' and 'tone' printed in silver per original. All holes for knobs and tape opening are precut.

| <b>TFP70</b> | 8 Track Face Plate | 1970 All | 65.00 |
|--------------|--------------------|----------|-------|
| <b>TFP71</b> | 8 Track Face Plate | 1971 All | 65.00 |
| <b>TFP72</b> | 8 Track Face Plate | 1972 All | 65.00 |

8-Track Player Pl