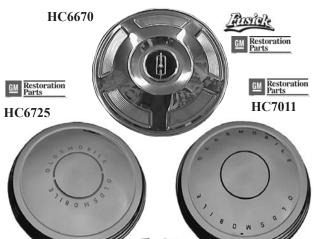

expensive process to manufacture. **402253** Eliptical Antenna Mast

1967-69 All 145.00

**1970-77 Windshield Antenna Lead In Cable:** Cable that connects the antenna in the windshield to the radio.

AN7088 Windshield Antenna Wire 1970-77 All 23.00



402253



#### **Power Antenna Chrome Nut:**

Chrome Power Antenna Nut fits all 1963-69 models with factory power antenna. **PAN619** Power Antenna Nut 34.50

Rubber Antenna Grommets:MoldedRubber Antenna mounting pads for all1963-69 Models with factory antennas.MAG619Manual Antenna GrommetMAG619APower Antenna Grommet



7.50 ea.

Antenna Ground Clip: Spring steel ground clip used between cowl and hood to supress radio static.

AGS7078 Antenna Ground Clip 1970-78 All



sales@fusick.com

## Hub Caps and Super Stock I, II and III Wheel Parts



**1966-75 Standard Hub Caps:** Known to restorers as 'Poverty Caps' or 'Dog Dish' Hubcaps. Once scorned or discarded, these desirable caps have now returned to the market. New stamped steel tooling and chrome plating have made these reproductions much nicer than the originals.

Licensed and approved by General Motors.

| HC6670  | 1966 Standard Hub Cap (set of 4)    | 345.00 set |  |
|---------|-------------------------------------|------------|--|
| HC6670A | HC6670A 1966 Standard Hub Cap       |            |  |
| HC6725  | 1967-69 Standard Hub Cap (set of 4) | 345.00 set |  |
| HC6725A | 1967-69 Standard Hub Cap            | 89.00 ea.  |  |
| HC7011  | 1970-75 Standard Hub Cap (set of 4) | 345.00 set |  |
| HC7011A | 1970-75 Standard Hub Cap            | 89.00 ea.  |  |

Jansie?

Thora