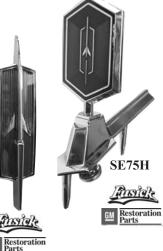

SE735FS 'S' Front Fender Emblem 1973-75 'S' 49.00 ea.

clearcoat epoxy covering. Two mounting studs with fasteners included. **SE734H** Header Panel Rocket Emblem 1973-74 Cutlass/442 models

#### 1975 & 1976-77 Cutlass Stand Up Header Panel Emblems:

New Stand Up Rocket Emblems for all 1975 Supreme & 1976-77 Cutlass Supreme Brougham-Salon. Chrome base with tension spring with all attaching hardware included. Emblems are finished with a clearcoat epoxy process.

SE75HStand Up Hood Rocket Emblem (Red)1975 Cutlass SupremeSE767HStand Up Hood Rocket Emblem (Black)1976-77 Cutlass Supreme-

eme 129.00 129.00

**Brougham-Salon** 

62.50

sales@fusick.com