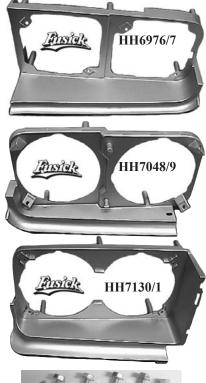

289.00 pr. 15.50

sales@fusick.com

fusickautomotiveproducts.com

**1968-72 All Cutlass 442 Headlight Housings:** Housings are plastic fillers that surround the headlights. Lower part of the housing fills the gap between the front bumper and the body. Headlight bezels attach to headlight housings. Sold in pairs.

| HH6810/1 | Headlight Housings          |
|----------|-----------------------------|
| HH6870/1 | Housing Chrome Moldings     |
| HH6976/7 | Headlight Housings          |
| HH7048/9 | Headlight Housings          |
| HH7130/1 | Headlight Housings          |
| 68HHD    | Headlight Housing Screw Kit |
| 69HHD    | Headlight Housing Screw Kit |
| 70HHD    | Headlight Housing Screw Kit |
| 71HHD    | Headlight Housing Screw Kit |
| 72HHD    | Headlight Housing Screw Kit |

1968 All models 399.00 pr. 1968 All models 179.00 pr. 1969 All models 115.00 pr. 1970 All models 115.00 pr. 1971-72 All models 115.00 pr. 1968 All models 15.50 1969 All models 15.50 1970 All models 15.50 1971 All models 15.50 1972 All models 15.50