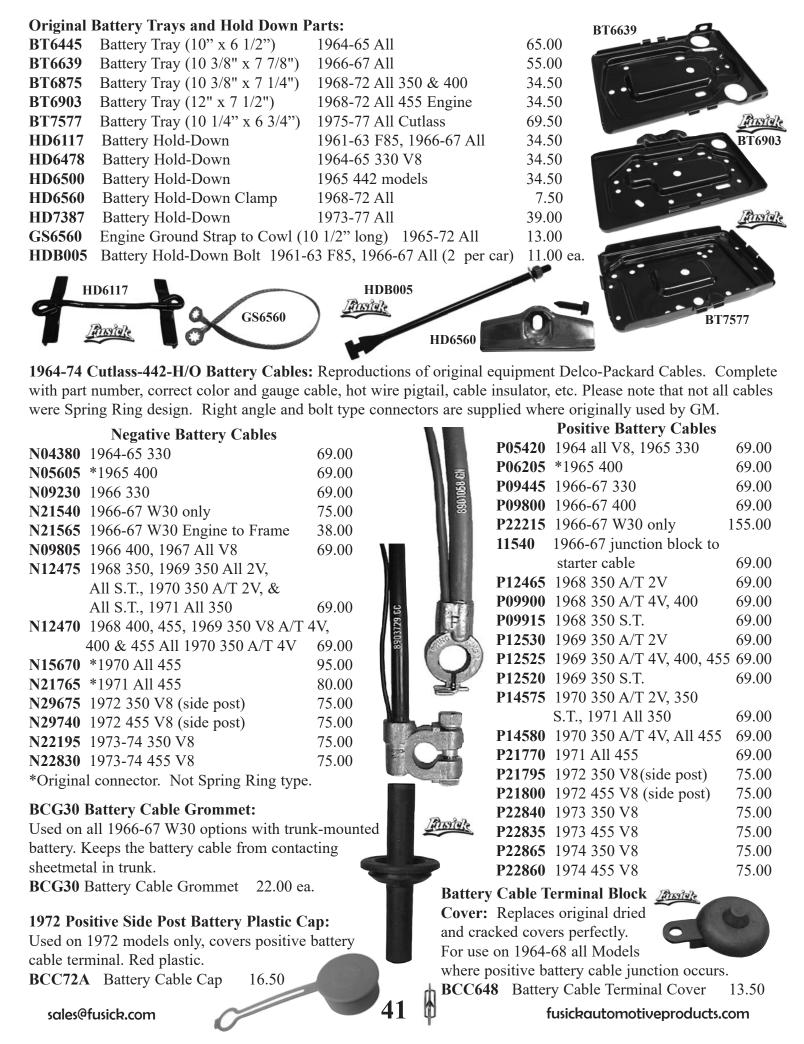

# 1964-68 442 Emblems

fusickautomotiveproducts.com

1964-67 442 Emblems are a quality injection die cast product, chrome plated and painted using the correct tri-color. Each emblem has red, red/orange, and yellow/orange sections as original. 1968 442 Emblems are also die cast, chromed and painted the correct semi-flat black. General Motors has inspected and licensed all our 442 emblems.

# 1969-75 442 Emblems

1969-75 442 Emblems are a quality injection die cast product, chrome plated and painted where applicable with the correct finish. General Motors has inspected and licensed all our 442 emblems. Look for the GM Restoration Parts and Fusick Automotive Products, Inc. license tags on all 442 Emblems.

Ansie GM Restoration 1969-73 442 Emblems: 1969-70, & 1973 442 models used a header panel emblem set mounted between grilles. Front fender 442s were used on all 1969-73, and 1969-72 models were complemented with 442 trunk numerals. Our emblems are manufactured from high pressure injection tooling. Original factory samples were provided to attain the correct textured-grain finish. All emblems include fasteners. For the restorer who requires the correct emblem location, we offer a Template Kit for all 1970-72 442 and/or W30 front Anstale GM Restoration fenders and trunk installation. **SE234F** 442 Header Emblem 1969-70, 1973 442 39.50 set

| SE223F | 442 Fender Emblems    | 1969-73 442 | 39.50 ea. |
|--------|-----------------------|-------------|-----------|
| SE678T | 442 Trunk Emblem      | 1969-72 442 | 39.50 set |
| T7072  | 442 Location Template | 1970-72 442 | 37.00     |

## 1971 & 1972 442 Grille Emblems:

Ansiele GM Restoration

The 1971 grille emblem has a chrome rim with painted black center while the 1972 grille emblem has a chrome rim with painted red center. Each set includes fasteners.

| SE71G | 442 Grille Emblem | 1972 442 | 39.50 set |
|-------|-------------------|----------|-----------|
| SE72G | 442 Grille Emblem | 1972 442 | 39.50 set |

1974-75 442 Emblems: Die cast chrome plated 442 emblem with the correct brushed finish. 1974 442s were identified with emblems on the grille, front fenders and trunk. 1975 442 emblems are mounted on each of the front fenders and trunk. All emblems include fasteners.

| SE65F        | 442 Fender Emblems | 1974-75 442 | 65.00 ea. |
|--------------|--------------------|-------------|-----------|
| SE55G        | 442 Grille Emblem  | 1974 442    | 85.00     |
| <b>SE77T</b> | 442 Trunk Emblem   | 1974-75 442 | 80.00     |

## W30, W31 & SX Fender Emblems

1970-72 W-30 Fender Emblem: This 4 1/2" long emblem is located on the front fender below the 442 emblems on 1970-72 W30 optioned 442. Chrome with black painted highlights. Includes fasteners. SE95F W-30 Emblem 1970-72 W-30 29.50 ea.

1970 W-31 Fender Emblem: Emblem mounts on fender of W31 optioned F-85, Cutlass, and Cutlass 'S' Models. 4" x 1" chrome plated emblem with black highlights. Includes fasteners. W-31 Emblem 1970 W-31 SE31F 29.50 ea.

## 1970-71 Cutlass Supreme SX Fender Emblem:

2 1/2" x 1 1/4" chrome plated emblem with black painted highlights. Identifies 1970-71 Cutlass Supreme models with SX option. SX Emblem 1970-71 SX 35.00 ea. SE98F