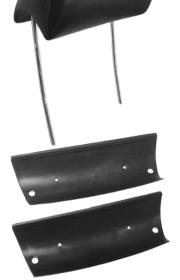

color available; other colors require dye to match. We can order headrest covers in all interior colors to cover your old headrests. This is not original but the end results are more durable than dyeing the headrests.

| HR690 Molded Headrest Assembly | 1969 All Bucket Seats            | 199.00 pr. |
|--------------------------------|----------------------------------|------------|
| HR702 Molded Headrest Assembly | 1970-72 All Bucket Seats         | 199.00 pr. |
| HRC692 Sewn Headrest Covers    | 1968-72 (specify year and color) | 63.00 pr.  |

1968-72 Bucket Seat Headrest Inserts: Thin plastic plates install on the underside of the headrests to finish off the bottom side. Same textured black plastic as original equipment.

**HRI682** Headrest Inserts 1968-72 with Bucket Seats 25.50 pr.





65.00 set

### 1969-72 Bucket Seat Headrest Escutcheon and Lock Assemblies:

For 1969 we offer the cover separately or complete assemblies. 1970-72 is the complete assembly including push buttons. High quality chromed plastic. Four used per car, two per headrest.

| HRE690  | Headrest Lock Cover only | 1969 All    | 13.00 ea. |
|---------|--------------------------|-------------|-----------|
| HRE690C | Headrest Lock Assembly   | 1969 All    | 42.00 pr. |
| HRE692  | Headrest Lock Assembly   | 1970-72 All | 16.00 ea. |



**HRE692** 

1966-72 Bucket Seat Mounting Brackets: For 1966-72 Cutlass models with bucket seats (or for cars with buckets being added). Sheet metal pieces attach to the floor and allow installation of bucket seat tracks. **BSB712** 65.00 set

| <b>BSB670</b> | Bucket