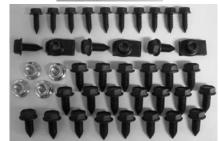

## 1964-72 Outside Chrome Door Handles:

Package includes door handles, push buttons, mounting screws, and door handle gaskets. Handles are excellent in appearance with correct fit. Manufactured from our tooling dies. The push button rod on 1964-67 models will require shortening. Check your originals for proper length.

| DH645    | Door Handle Package | • | 1964-65 All | 59.50 set |
|----------|---------------------|---|-------------|-----------|
| DH667    | Door Handle Package |   | 1966-67 All | 59.50 set |
| DH7026/7 | Door Handle Package |   | 1968-72 All | 59.50 set |