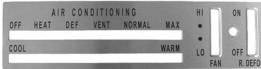

| 1                                                                                      | 1972 Conv. with radio delete                                                                                                                                                                                                                     | 109.00 pr.                                                                                                                 |

#### HB702



#### HB702A



#### HB702AD





FSK702

**1970-72 Heater and A/C Control Appliques:** Appliques are die stamped aluminum with black silk screened lettering. Replaces worn and will compliment your dash restoration

| unsightly lettering and will compliment your dash restoration. |                 |                              |       |
|----------------------------------------------------------------|-----------------|------------------------------|-------|
| HB702                                                          | Heater Applique | 1970-72 All without AC       | 29.50 |
| HB702A                                                         | Heater Applique | 1970-72 All with AC          | 29.50 |
| HB70AD                                                         | Heater Applique | 1970 with A/C and            | 29