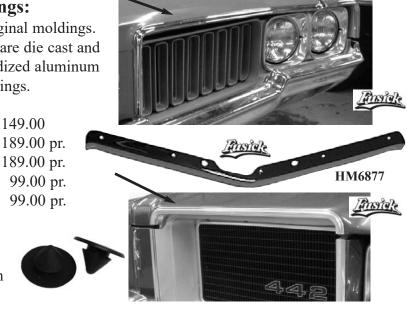

## 1968-72 Cutlass 442 Hood Extension Moldings:

Excellent quality reproductions of difficult to find original moldings. The 1968, 1969, and 1970 Hood Extension Moldings are die cast and chrome plated. The 1971-72 Hood Moldings are anodized aluminum in the correct original pattern to match the grille moldings.

HM6877Hood Molding1968 All Cutlass-442149.00HM6916/7Hood Moldings1969 All Cutlass-442189.00HM7020/1Hood Moldings1970 All Cutlass-442189.00HM7101/2Hood Moldings1971 All Cutlass-44299.00HM7240/1Hood Moldings1972 All Cutlass-44299.00