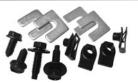

## 1964-72 Outside Chrome Door Handles:

Package includes door handles, push buttons, mounting screws, and door handle gaskets. Handles are excellent in appearance with correct fit. Manufactured from our tooling dies. The push button rod on 1964-67 models will require shortening. Check your originals for proper length.

| DH645    | Door Handle Package | • | 1964-65 All | 59.50 set |
|----------|---------------------|---|-------------|-----------|
| DH667    | Door Handle Package |   | 1966-67 All | 59.50 set |
| DH7026/7 | Door Handle Package |   | 1968-72 All | 59.50 set |