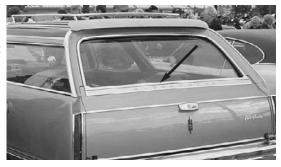

WT682 Windshield & Trunk Molding Screws 11.00 set

Rear Window Reveal Moldings: New stainless steel rear windowmolding sets available for 1966-72 Cutlass S-442 Holiday Coupe andSport Coupe and 1970-72 Cutlass Supreme models.RWM667Rear Window Molding Set229.001966-67 Hol. Cne & Sport Cne

|                | 1900-07 Hol. Cpe & Sport Cpe           |        |
|----------------|----------------------------------------|--------|
| <b>RWM682</b>  | Rear Window Molding Set                | 289.00 |
|                | 1968-72 Cutlass S Hol. Cpe & Sport Cpe |        |
| <b>RWM702S</b> | Rear Window Molding Set                | 289.00 |
|                | 1970-72 Cutlass Supreme                |        |