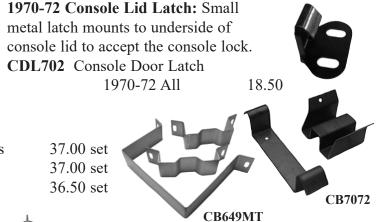

Ansie GM Restoration 1969-73 442 Emblems: 1969-70, & 1973 442 models used a header panel emblem set mounted between grilles. Front fender 442s were used on all 1969-73, and 1969-72 models were complemented with 442 trunk numerals. Our emblems are manufactured from high pressure injection tooling. Original factory samples were provided to attain the correct textured-grain finish. All emblems include fasteners. For the restorer who requires the correct emblem location, we offer a Template Kit for all 1970-72 442 and/or W30 front Anstale GM Restoration fenders and trunk installation. **SE234F** 442 Header Emblem 1969-70, 1973 442 39.50 set

| SE223F | 442 Fender Emblems    | 1969-73 442 | 39.50 ea. |
|--------|-----------------------|-------------|-----------|
| SE678T | 442 Trunk Emblem      | 1969-72 442 | 39.50 set |
| T7072  | 442 Location Template | 1970-72 442 | 37.00     |