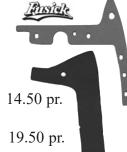

## 1968-72 Cutlass-442-Hurst/Olds Side Marker Lights

1968-69 Cutlass-442-H/O **Front Side Marker Assembly** and molded plastic gasket: Marker assembly mounted on

the front fender of all 1968-69 Cutlass-442-H/O models. Assembly includes lens and body with two studs to mount on front fender.

**SL6881** Front Side Marker 1968-69 All 16.50 ea. BG688F Front Marker Gasket 1968-69 All 15.00 pr.

1968-69 Front Side **Marker Retainer** 

Brackets: Attaches to inside of fender when mounting the front marker light assemblies on all 1968-69 Cutlass models.

**SMB689F** 

Front Side Marker Brackets 1968-69 All

14.50 ea.

1968-69 Cutlass-442-H/O Rear Side Marker Lens and Body:

Light assembly with metal backing plate, red plastic lens in the shape of a rocket, and gasket that fits between lens body and interior trunk wall. Red Lens has Guide 33 and part number 5960234 molded in plastic.