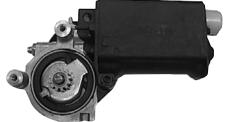

erential Aluminum Tag

| 1970 All                   | 119.00 |
|----------------------------|--------|
| 1971-72 All                | 119.00 |
| 1964-72 All w/Positraction | 6.00   |

**Differential Vent Valve:** This plastic part is located on top of the differential housing; Often becomes broken or distorted. Used on All 1965-77 models. One used per car. Differential Vent Valve 1965-77 All **DIF64** 8.50

High and Low Note Horn Assemblies: Reproduction high and low note horns for 1961-75, all models. Sold as a pair of one high note (F note) and one low note (D note). Includes mounting brackets. Delco-Remy on horn case per original. NOTE: GM parts books show the low note was originally an A note for Oldsmobiles. Includes mounting brackets.

1961-75 All H3911 Horn Assemblies 129.00 pr.





#### **1961-77 Power Window Motors:**

New Power Window Motors for all 1961-1977 2 and 4 Door Oldsmobiles with power windows. These motors have a square body and replace original worn motors perfectly. Specify driver or passenger side.

M3898 Right Power Window Motor (passenger side) 1961-77 All 149.00 ea. M3899 Left Power Window Motor (driver side) 1961-77 All 149.00 ea.

#### **1966-68 Electrical Wiring Conduit Boot:**

12" long rubber tube with 3 grommets fits all 1966-68 Cutlass-442 with power windows or power door locks. Sold in a pair. Wiring Boot 1966-68 All **EWC668** 115.00 pr.



#### **1969-75 Electrical Wiring Conduit Boot:**

New part is used on all 1969-75 Cutlass-442-H/O which are equipped with power locks or power windows. Two boots used per car. Wiring Boot 1969-75 All A