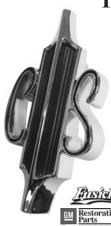

# 1967-75 Cutlass Supreme 'C/S' and Cutlass 'S' Emblems

**1967 Cutlass Supreme Convertible Fender C/S Emblem:** This emblem is located on the fenders of 1967 Cutlass Supreme Convertibles only. 3 1/4" tall, chrome-plated with claret poly highlights and background. Two studs, includes fasteners. **SE58F** Fender C/S Emblem 1967 Cutlass Supreme Conv. 45.00 ea.

**1967 Cutlass Supreme and 442 C/S Trunk Emblem:** Trunk C/S Emblem is used on 1967 Cutlass Supreme and all 442s. 3 3/4" tall chrome-plated emblem with two studs, includes fasteners. Claret poly painted background and C/S portion. New adjusted tooling. **SE75T** Trunk C/S Emblem 1967 Cutlass Supreme & 442 55.00