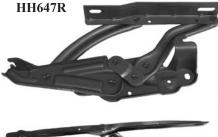

#### 1968-72 CUTLASS-442-H/O FENDERS

Each reproduction fender will install like the originals. No holes are pre-drilled for emblems or moldings. We suggest you make a template from your original. Fenders are finished in EDP coated black primer and are ready to prep and paint. The 1968-69 Front Fenders are manufactured to accept either the 1968 Hood Hinges (uses two mounting bolts) or the 1969 Hood Hinges (uses three bolts). Front fenders are oversize items and will be shipped truck freight. Call for details.

|                                   | · · · · · · · · · · · · · · · · · · · |        |
|-----------------------------------|---------------------------------------|--------|
| <b>FF689L</b> Left Front Fender 1 | 1968-69 Cutlass-442-H/O               | 625.00 |
| FF689R Right Front Fender 1       | 1968-69 Cutlass-442-H/O               | 625.00 |
| <b>FF702L</b> Left Front Fender 1 | 1970-72 Cutlass-442-H/O               | 599.00 |
| FF702R Right Front Fender 1       | 1970-72 Cutlass-442-H/O               | 599.00 |

**Front Fender Braces:** 1968-69 braces replace GM# 398314/5 and apply to all 1968 models and 1969 W30-W31-W32 models. Use FB690 for non-W 1969 cars and all 1970s. 1971-72 fender braces fit all Cutlass-442 models .

FB689LLeft Fender BraceFB689RRight Fender BraceFB690Front Fender BracesFB712Front Fender Brace

1968 All, 1969 W-30,W-31,W-32 1968 All, 1969 W-30,W-31,W-32 1969 non W cars, 1970 All 1971-72 All models

sales@fusick.com