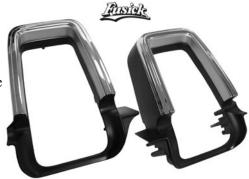

# 1967 & 1969 CHROME TAIL LIGHT BEZELS

**1967 Cutlass, Cutlass Supreme, and 442 Upper Chrome Tail Light Bezels:** Cast chrome-plated bezel with black satin textured area and silver paint around inside for the 442 Bezels. Cutlass and Cutlass Supreme Bezels the correct silver paint is used around the inside perimeter while the textured surface is chrome.

Tail light bezel to body molded rubber mounting gaskets are sold separately.

 TL6793/4
 Tail Light Bezels 1967 442 models
 339.00 pr.

 TL6795/6
 Tail Light Bezels 1967 Cutlass & Supreme

339.00 pr.

TLA67 Molded Rubber Mounting Gasket 1967 All 47.50 pr.