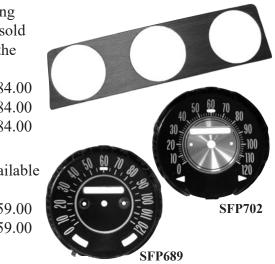

Cluster Wood Grain available separately if desired, or sold as a complete set for the dash. The Instrument Cluster Wood Grain fits on the Chrome Dash Bezel around the three Gauges (DB702).

| ICWG70 | 1970 Instrument Cluster Wood Grain Applique | 84  |
|--------|---------------------------------------------|-----|
| ICWG71 | 1971 Instrument Cluster Wood Grain Applique | 84. |
| ICWG72 | 1972 Instrument Cluster Wood Grain Applique | 84  |

1968-72 Speedometer Face Plates: New Speedometer Face Plates are available for floor shift cars only (no opening cut for gear selector). 59.00

| SFP689 | Speedometer Face Plate | 1968-69 with floor shift | 5 |
|--------|------------------------|--------------------------|---|
| SFP702 | Speedometer Face Plate | 1970-72 with floor shift | 5 |



5.00





sales@fusick.com



4

**Dashboard Wood Grain Appliques:** Precision die-cut wood grain appliques with self adhesive metal backing for 1969-72 Cutlass-442-H/O. Sets include instrument cluster, main dash, and glove box appliques. All applications have precut holes for stock radio, heater controls, headlight switches, convertible top switches, etc. for ease of installation. For restorers wishing to install an aftermarket stereo system, or eliminate the radio altogether, we offer the radio delete woodgrains. We also have the Instrument Cluster Woodgrain available as separate pieces if you are just replacing the chrome Dash Bezel found on the previous page. Matching console woodgrain appliques sold separately from dash kits and are listed with the console parts in this catalog.



| DWG69<br