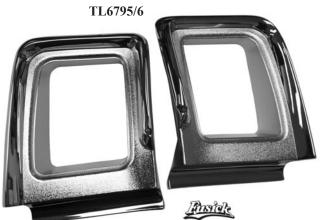

# 1967 & 1969 CHROME TAIL LIGHT BEZELS

**1967 Cutlass, Cutlass Supreme, and 442 Upper Chrome Tail Light Bezels:** Cast chrome-plated bezel with black satin textured area and silver paint around inside for the 442 Bezels. Cutlass and Cutlass Supreme Bezels the correct silver paint is used around the inside perimeter while the textured surface is chrome.

Tail light bezel to body molded rubber mounting gaskets are sold separately.

 TL6793/4
 Tail Light Bezels 1967 442 models
 339.00 pr.

 TL6795/6
 Tail Light Bezels 1967 Cutlass & Supreme

339.00 pr.

TLA67 Molded Rubber Mounting Gasket 1967 All 47.50 pr.