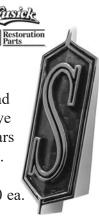

## 1968-70 Cutlass 'S' Emblem:

3" tall chrome plated 'S' Emblem. Painted correct claret poly maroon in background and black highlights around edge and in the 'S'. Also used on Rallye 350 Cutlass 'S' models. Does not fit cars with the optional chrome side molding. Includes fasteners.

SE07F 'S' Emblem 1968-70 'S' 37.50 ea.

1972 Cutlass 'S' Front Fender Emblem:
2 1/2" tall chrome plated 'S' emblem has claret poly background and black highlights around edge and in the 'S'. Two mounting studs, includes fasteners.
SE72F 'S' Emblem 1972 Cutlass 'S' 32.00 ea.