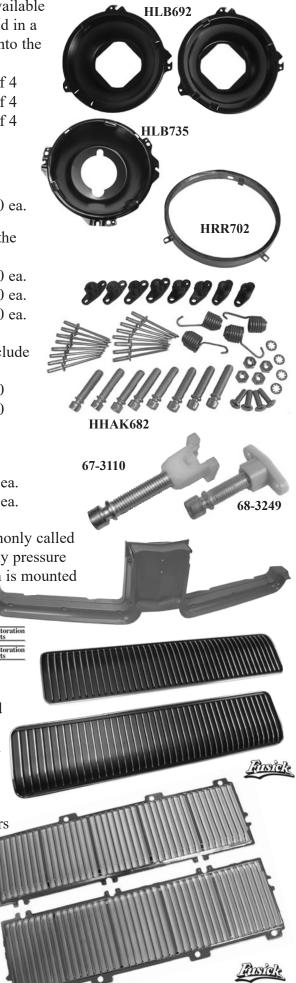

**1965-72 Headlight Buckets:** Stamped sheetmetal Headlight Buckets available for all 1965-72 Cutlass/442 models. Each Bucket is unique and only sold in a set of four. Uses the Headlight Adjuster Screws listed below to attach onto the inner headlight supports.

| HLB656 | Headlight Buckets | 1965-66 All | 125.00 set of 4 |
|--------|-------------------|-------------|-----------------|
| HLB678 | Headlight Buckets | 1967-68 All | 125.00 set of 4 |
| HLB692 | Headlight Buckets | 1969-72 All | 125.00 set of 4 |

**1973-75 Headlight Buckets:** 

Stamped sheetmetal Headlight Buckets used on all 1973-75 Cutlass/442 models. Same bucket for either side of car, sold individually.

| HLB735 | Headlight Bucket | 1973-75 All | 36.50 ea. |
|--------|------------------|-------------|-----------|
|--------|------------------|-------------|-----------|

**Headlight Bulb Retaining Rings:** Stainless steel rings used to secure the Seal Beam Bulb into the Headlight Buckets listed above.

| HRR61         | Headlight Bulb Retaining Ring | 1961-69 All | 29.50 ea. |
|---------------|-------------------------------|-------------|-----------|
| HRR702        | Headlight Bulb Retaining Ring | 1970-72 All | 29.50 ea. |
| <b>HRR735</b> | Headlight Bulb Retaining Ring | 1973-75 All | 29.50 ea. |

**1964-72 Headlight Adjuster Screw and Spring Kit:** Complete kits include all neccessary pieces required to mount headlight bulbs.

| HHAK647 | Headlight Adjuster Screw Kit | 1964-67 All | 23.50 |
|---------|------------------------------|-------------|-------|
| HHAK682 | Headlight Adjuster Screw Kit | 1968-72 All | 26.50 |

#### 1964-72 Headlight Adjuster Screws and Nuts: Uses eight per car.

Allows adjustment for proper alignment of headlights.

| 67-3110 | Headlight Adjuster Screw | 1964-67 All | 4.50 ea. |
|---------|--------------------------|-------------|----------|
| 68-3249 | Headlight Adjuster Screw | 1968-72 All | 4.50 ea. |