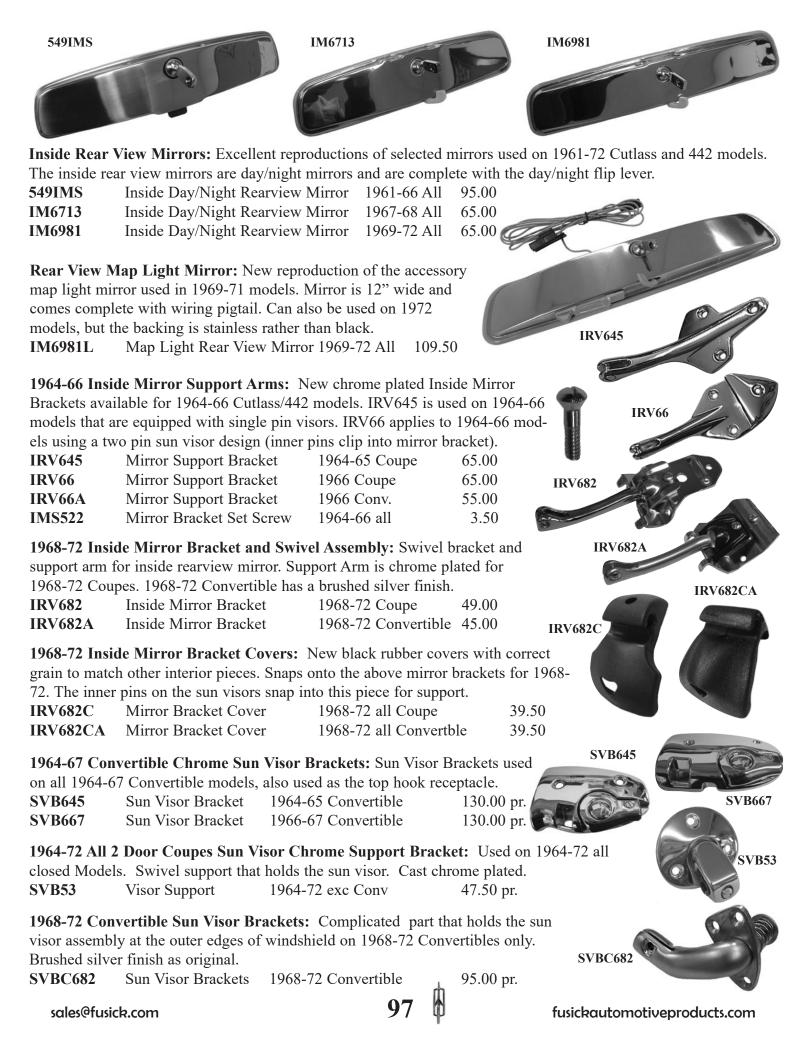

# GM LICENSED PARKING LIGHT, BACK-UP, TAIL LIGHT LENSES

**1965-72 Park Light Lenses:** Lenses are injection molded with the Guide imprint and correct part numbers. GM inspected, approved, and licensed.

**1965 All Cutlass 442 Park Light Lens:** Clear lens has Guide 33 and SAE DP65 molded in plastic as original. Same lens fits both driver and passenger sides in front bumper. **PL6526** Park Lens 1965 All 39.00 ea.

**1966 All Cutlass 442 Park Light Lens:** Clear plastic lens has Guide 33 and SAE DP66 molded in the plastic same as original. Lens fits driver and passenger sides in front bumper.

| PL6656 | Park Lens        | 1966 All | 47.50 ea. |
|--------|------------------|----------|-----------|
| PLG66  | Park Lens Gasket | 1966 All | 10.00 ea. |

**1967 All Cutlass 442 Park Light Lenses:** Clear plastic lenses have Guide 33 and SAE DP67 in lenses as original. Sold in a pair for left and right sides. Mounts between the headlights in headlight bezels.

| PL6717/8 | Park Lenses      | 1967 All | 99.00 pr. |
|----------|------------------|----------|-----------|
| PLG67    | Park Lens Gasket | 1967 All | 10.00 ea. |

**1968 Parking Light Lenses:** Clear parking light lens between the headlights on all 1968 Cutlass/442 models. **PL6859** Park Light Lens 1968 All 39.00 ea.

PLG68 Park Lens Gasket 1968 All

1969 Cutlass-442-Hurst/Olds Park Light Lenses:
Clear lenses have Guide 33 SAE DP69 and part number
5960898 RH and 5960897 LH in plastic, as original.
PL6978/9 Park Lenses 1969 All 75.00 pr.
PLG690 Park Lens Gasket 1969-70 All 10.00 ea.
scales@fusick.com