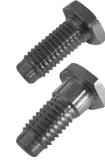

ls. Use picture at right to compare with original. **10243** Rear Window Molding Fastener



2.00 ea.

2.00 ea.

# **Rear Window Molding Fastener:**

# For most 1964-67 Models. Compare your original to picture.



2.00 ea.

**1964-68 Convertible Belt Molding Fasteners:** Sold individually.

| D3635 Belt Molding Fastener | 1964-65 | 6.00 ea. |
|-----------------------------|---------|----------|
| D3640 Belt Molding Fastener | 1966-67 | 6.00 ea. |
| D3645 Belt Molding Fastener | 1968    | 6.00 ea. |



fusickautomotiveproducts.com

1968-72 Seat Belt Anchor Bolts: Large bolts used to attach seat belts to floor pans. Full thread bolt used for all areas except for the 70% thread which is used on the inner front seat belts only.
SBB400 Full Thread Bolt 7.50 ea.
SBB401 70% Thread Bolt 8.50 ea.



Interior Screw Package: 11 different styles and

sizes to service areas such as arm rest bases, door and rear trim panels, sun visors, pillar trim, etc. 92 piece package can be used for all models. **6172** Interior Screw Package





**Roof Rail Weatherstripping Fastener:** 

Fits 1964-77 All Models. 44701 Fastener

Door Weatherstripping Fastener:Used on most 1964-77 Models.11120 Weatherstrip Fastener .75 ea.



.75 ea.



Heater Hose Insulator: Used to<br/>cushion the heater hose against the<br/>alternator bracket and fits 1968-77All Models. Uses one per car.HHI68Hose Insulator9.50

# **Carburetor Wing Nut:**

Original and aftermarket wing nut for 1964-77 All Models. **3741** Aftermarket Wing Nut 2.00 **3741A** Original Wing Nut 5.50



**Wire Harness Tie Down Strap:** Used on many Cut