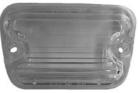

#### 1970-72 All Cutlass-442-H/O Side Marker Light Assemblies:

Each individual side marker assembly has the correct amber or red lens, chrome border around lens and side marker gasket. Correct Guide 33 SAE molded on the plastic. Marker assemblies are correct for all Cutlass-442-Hurst/Olds models. Sold in pairs or a set of four.

| SL7072F        | Amber Front Marker Assemblie | es 1970-72 All | 129.00 pr. |
|----------------|------------------------------|----------------|------------|
| <b>SL7072R</b> | Red Rear Marker Assemblies   | 1970-72 All    | 129.00 pr. |
| <b>SL7072</b>  | Marker Assembly Set (4)      | 1970-72 All    | 229.00 set |
| <b>SLG702</b>  | Marker Assembly Gasket       | 1970-72 All    | 16.50 pr.  |

1970-72 Front and Rear Side Marker Inner Brackets: Used on inside of front fenders and inside quarter panels when installing the front and rear marker light assemblies.

| <b>SMB702F</b> | Front Side Marker Brackets | 1970-72 All | 39.00 pr. |
|----------------|----------------------------|-------------|-----------|
| SMB702R        | Rear Side Marker Brackets  | 1970-72 All | 39.00 pr. |