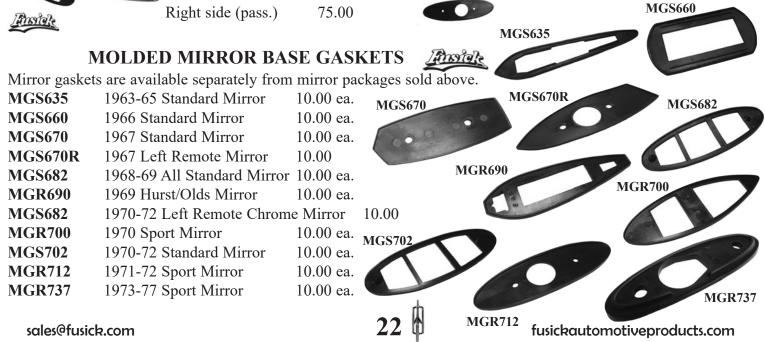

## **OUTSIDE REAR VIEW MIRRORS**

1963-65 Outside Standard<br/>Chrome Mirror: Includes<br/>mounting bracket and<br/>molded plastic gasket.SM6365L 1963-65 All<br/>Left side (driver)SM6365R 1963-65 All<br/>Right side (pass.)89.50

**1969 Hurst/Olds Outside Rear View Mirrors:** Reproduction of the rare Hurst Mirrors used on Oldsmobiles and AMCs.Includes plastic mounting gasket. Ready to prep and paint. Chrome mirror housing, as original.

**SM69HO** 1969 H/O Mirrors 459.00 pr.

1970-72 Outside Standard

1966 Outside Standard Chrome Mirror: Mirror fits both sides. Includes mounting bracket and molded plastic gasket. SM6664B 1966 All 89.50 ea.

Chrome Mirrors: Each mirror includes mounting screws and plastic gasket. SM7050L 1970-72 All Left side (driver) 75.00 SM7050R 1970-72 All Right side (pass.) 75.00

**1967 Left only Outside Standard Chrome Mirror:** Package includes mounting bracket and molded plastic gasket. **SM6768L** 1967 All 89.50

Tansia?

1968-69 Outside Standard<br/>Chrome Mirrors: Includes<br/>special mounting screws and<br/>molded plastic gasket.SM6865L 1968-69 All<br/>Left side (driver)SM6865R 1968-69 All<br/>Right side (pass.)75.00

#### **1971-72 Sport Mirrors:**

Each mirror is ready to prep and paint to desired color. Left mirror is remote style. Includes bracket and plastic molded gasket. Inside door panel bezel is not included. Can be used on 1973-77 models but they are different from the original mirrors used during these years. **SM7177L** 1971-72 All left remote Sport Mirror (driver) 179.00 **SM7177R** 1971-72 All right Sport Mirror (pass.) 129.00