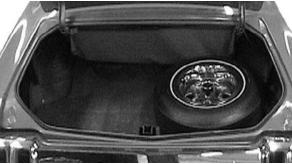

#### **1964-72 TRUNK FLOORS**

Correct die stamped trunk floor pan packages made from automotive gradesteel, usually 20-21 gauge. EDP coated primer for additional rust resistance.1964-67 set total coverage is 68" W x 45" L.1968-72 set total coverage is62 1/2" W x 37" L.7 pc sets include left, right, center floor section, twobody mount braces, 2 floor braces. Spare tire rod bracket is not included.P647SPrunk Floor 7 pc Set1968-67 All models349.00P682STrunk Floor 7 pc Set1968-72 All models349.00