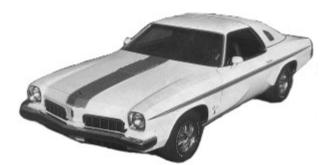

SE70T

Cutlass Trunk Script 1970 Cutlass 35.00

Chrome-plated, correct script without highlights. Cutlass script is used on Cutlass and Cutlass Supreme models in 1971-72. Includes fasteners.

SE12F Fender Script 1971-72 Cutlass 32.00 ea. SE57T Trunk Script 1971-72 Cutlass 35.00

SE97G Grille script 1970 Cutlass S & R350 40.00

1971 Cutlass 'S', 1972 All Cutlass except 442 'OLDSMOBILE' Grille Script: Chrome plated die cast script with three studs for grille mount. Includes fasteners. SE25G Grille script 1971 Cutlass S, 1972 All exc. 442 40.00