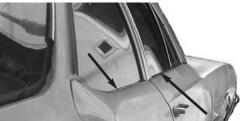

## **Quarter Panel Extension Cap Moldings:**

Cast moldings with beautiful chrome finish and correct silver painted highlights on the 1968 moldings. Located on rear quarter panel extension and completes the trunk molding. QEM500 moldings fit 1970-72 all Convertibles and 1970-72 Supreme Holiday Coupes. QEM702 fits 1970-72 Cutlass 'S' & 442 Holiday Coupes. Sold as pairs with fasteners.

| QEM68  | Quarter Extension Moldings |           |
|--------|----------------------------|-----------|
|        | 1968 All Coupes            | 55.00 pr. |
| QEM68C | Quarter Extension Moldings |           |
|        | 1968 All Convertibles      | 55.00 pr. |
| QEM500 | Quarter Extension Moldings |           |
|        | 1970-72 Conv. & Supreme    | 45.00 pr. |
| QEM702 | Quarter Extension Moldings |           |
|        | 1970-72 Cutlass 'S' &      |           |
|        | 442 Holiday Coupes         | 46.00 pr. |
|        |                            |           |