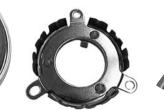

# 1966-72 442, Cutlass S & Cutlass Supreme Grilles

For over 25 years we have been the exclusive manufacturers of Grilles for 1966-72 Cutlass-442 and Hurst/Olds. Each Grille is the result of many hours of market research, testing, and large initial investment. With the exception of the 1966 442 stamped aluminum Grille, our grilles are 100% ABS plastic using modern materials and equipment. Our Grilles are more durable while retaining the authentic appearance.

## 1966 442 Grille, Grille Bars and Rocket Emblem

1966 442 Grille is stamped aluminum and painted black. Grille Bars are two pieces and connect in the middle at the Rocket Emblem. Our Grille Bars are manufactured to accept the most commonly designed grille. Grille bars have three mounting studs and should be ordered in conjunction with the grille.

219.00

1966 442 Grille G6668

SE66GB 1966 442 Chrome Grille Bars 229.00 pr. 1966 442 Grille Bar Rocket Emblem 129.00 SE16G

66GMK 1966 Grille Mounting Screw Kit 15.50

GM Restoration