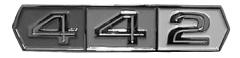

# 1964-68 442 Emblems

fusickautomotiveproducts.com

1964-67 442 Emblems are a quality injection die cast product, chrome plated and painted using the correct tri-color. Each emblem has red, red/orange, and yellow/orange sections as original. 1968 442 Emblems are also die cast, chromed and painted the correct semi-flat black. General Motors has inspected and licensed all our 442 emblems.