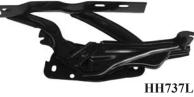

#### 1968-72 CUTLASS-442-H/O FENDERS

Each reproduction fender will install like the originals. No holes are pre-drilled for emblems or moldings. We suggest you make a template from your original. Fenders are finished in EDP coated black primer and are ready to prep and paint. The 1968-69 Front Fenders are manufactured to accept either the 1968 Hood Hinges (uses two mounting bolts) or the 1969 Hood Hinges (uses three bolts). Front fenders are oversize items and will be shipped truck freight. Call for details.

|                                   | · · · · · · · · · · · · · · · · · · · |        |
|-----------------------------------|---------------------------------------|--------|
| <b>FF689L</b> Left Front Fender 1 | 1968-69 Cutlass-442-H/O               | 625.00 |
| FF689R Right Front Fender 1       | 1968-69 Cutlass-442-H/O               | 625.00 |
| <b>FF702L</b> Left Front Fender 1 | 1970-72 Cutlass-442-H/O               | 599.00 |
| FF702R Right Front Fender 1       | 1970-72 Cutlass-442-H/O               | 599.00 |

**Front Fender Braces:** 1968-69 braces replace GM# 398314/5 and apply to all 1968 models and 1969 W30-W31-W32 models. Use FB690 for non-W 1969 cars and all 1970s. 1971-72 fender braces fit all Cutlass-442 models .

FB689LLeft Fender BraceFB689RRight Fender BraceFB690Front Fender BracesFB712Front Fender Brace

1968 All, 1969 W-30,W-31,W-32 1968 All, 1969 W-30,W-31,W-32 1969 non W cars, 1970 All 1971-72 All models

sales@fusick.com