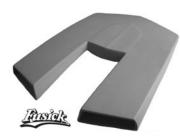

1969 Hurst/Olds 279.00

1970 Cutlass/442 Hood Extension: New cast metal hood extension for all 1970 Cutlass and 442 models. Pictured here with the 442 emblems; emblems are sold separately. Holes are not pre-drilled for emblems; provisions are on the back of the extension for either the 442, 'S' or Rocket Emblems. **HE700** Hood Extension between Grilles 1970 All 109.00 **HES690** Hood Extension Seal 1969-70 All 6.50 Hood Extension Rubber Bumper 1969-70 All 2.00 ea. **GB11** 1971-72 Front Bumper Plastic Shield: Front Bumper Shield is commonly called the 'nose piece' and is the filler between the grilles and bumper. Any contact on the front end usually results in a broken shield. The Rocket Emblem is mounted in the provided holes. FBS712 Front Bumper Shield 119.00 1971-72 All