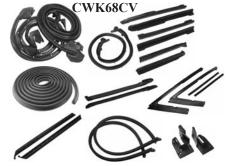

Cowl Bumper, Door Bumpers and Trunk Lid Bumpers.

|               |                   | · · · · - · · · · · · · · · · · · · · · | FF        |
|---------------|-------------------|-----------------------------------------|-----------|
| <b>RBK646</b> | Rubber Bumper Kit | 1964-66 All                             | 74.00 kit |
| RBK67         | Rubber Bumper Kit | 1967 All                                | 74.00 kit |
| RBK68         | Rubber Bumper Kit | 1968 All                                | 78.50 kit |
| RBK69         | Rubber Bumper Kit | 1969 All                                | 78.50 kit |
| <b>RBK702</b> | Rubber Bumper Kit | 1970-72 All                             | 76.50 kit |
|               | RBK67             |                                         |           |

**RBK702** 



fusickautomotiveproducts.com

# SEAT UPHOLSTERY AND DOOR PANELS

Only black, white, pearl white, and parchment will be in stock. Special order colors require a minimum of 16 to 24 weeks. Because of materials, dye lots, and other changes, we recommend all interior components be replaced at one time. You must request a sample to ensure correct color. Door panel emblems and arm rest assemblies need to be transferred from your old panels. For earlier year models, you will need to reuse your emblems, window channel, arm rests, and upper metal reinforcement from your existing panels for the unassembled door panels/rear trim panels. Headrest covers are not included with seat covers. They are sold separately.

**1964 Cutlass and 442:** Specify Holiday Coupe or Convertible when ordering. The 1964