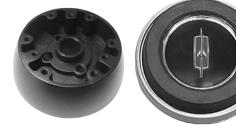

# 1968-79 Hurst/Olds Emblems & Decals

Fusick Automotive has obtained licensing permission to manufacture the 1968-79 Hurst/Olds Emblems. Each emblem has been reproduced to original specifications. All emblems have been examined by our quality control and fellow Hurst/Olds enthusiasts. 1968-75 Emblems are all black, white, and red, while 1979 Hurst/Olds use black and gold paint. Inspected, approved, and licensed by General Motors.

**1968 Hurst/Olds Emblem:** 6" X 2" Injection molded plastic chrome-plated emblem. Painted with proper red and black with raised 'Hurst/Olds' letters.

Self adhesive backing.

SE68LHO 1968 Hurst/Olds emblems (uses 3) 59.50 ea.