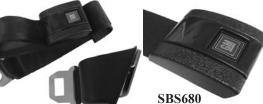

only.

| <b>SBB400</b> | Full Thread Seat Belt Anchor Bolt | 1968-72 All |
|---------------|-----------------------------------|-------------|
| <b>SBB401</b> | 70% Thread Seat Belt Anchor Bolt  | 1968-72 All |

Door Panel Carpeting: New Door Panel Carpets are complete with sewn edging and are ready to install. Please specify color using carpet numbers above.

**DPC702** Door Panel Carpet (8" wide)(specify color) 1968-72 All 2 Doors 49.00 pair

# 1970-72 Lower Door Panel Red Reflector Assembly:

Essential to replace when installing new door panels. Fits 1970 442, Cutlass S Coupe, Supreme Holiday Coupe and Conv.; 1971 Cutlass S Coupe and 442 Holiday Coupe, and 1972 Cutlass S Coupe.

**DPR702** Door Panel Red Reflector 1970-72 models listed





sales@fusick.com



40.00 ea.



219.00 Set









**1964-72 CUTLASS 2 DOOR SILL PLATES:** Exact replacement Aluminum sill plates add to your new carpet installation. Correctly riveted Fisher Body Plate included where used originally. Screws included.

| SP6443   | Door Sill Plates      | 1964-67 All 2 Doors and Convertible                   | 69.00 pr.  |
|----------|-----------------------|-------------------------------------------------------|------------|
| SP6866/7 | Door Sill Plates      | 1968-72 All 2 Doors and Convertible                   | 69.00 pr.  |
| SP7372D  | Door Sill Plates      | 1973-77 All 2 Doors                                   | 105.00 pr. |
| 1799     | Door Sill Plate Screv | v Package (package of ten, included with sill plates) | 4.50 pkg.  |

**1968-72 VISTA CRUISER AND 4 DOOR SILL PLATES:** New alumi