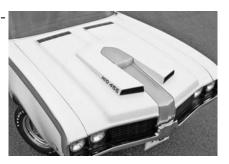

## **RUBBER BUMPER FILLERS**

**Front and Rear Bumper Fillers:** Ornamental rubber parts located on either side of front and rear bumpers. Nice finishing touch when installing new or rechromed bumpers. 1970-72 Models use only rear fillers; none were used on the front bumpers.