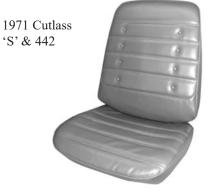

olor)              | 307.00     |
| 71CS_C2P  | 1971 Cutlass 'S'/442 Sport Coupe Rear Bench Seat (specify color)                | 307.00     |
| 71CD_2-P  | 1971 Cutlass 'S'/442 Holiday Coupe Front Door Panels (specify color)            | 468.00 pr. |
| 71CD_2C-P | 1971 Cutlass 'S'/442 Holiday Coupe Rear Trim Panels (specify color)             | 379.00 pr. |
| 71CD_2T   | 1971 Cutlass 'S'/442 Sport Coupe Front Door Panels (unassembled)(specify color) | 302.00pr.  |
| 71CD_2CT  | 1971 Cutlass 'S'/442 Sport Coupe Rear Trim Panels (unassembled)(specify color)  | 193.00 pr. |
| 71CRAR_C  | 1971 Cutlass 'S'/442 Hardtop Rear Arm Rest Covers (specify color)               | 101.00 pr. |
|           |                                                                                 |            |





**1971 & 1972 Cutlass Supreme & 442 Convertible:** Specify Holiday Coupe or Convertible when ordering. Colors available for 1971 are Black, Dark Blue, Jade Green, Pearl white and Sienna Brown. 1972 colors are Black, Dark Blue, Dark Green, White, Dark Saddle and Sandalwood. Coupe Rear Trim Panels are only available unassembled.

| Diuc, Daix O | reen, white, Dark Saddre and Sandarwood. Coupe Rear fifth I allers are only a | available ullasselli |
|--------------|-------------------------------------------------------------------------------|----------------------|
| 71CS_U1      | 1971 Cutlass Supreme Bucket Seats (specify color)                             | 461.00 pr.           |
| 71CS_B1      | 1971 Cutlass Supreme Front Bench Seat w/ armrest (specify color)              | 461.00