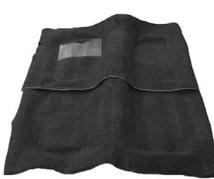

CTB682</b> | Top Boot (specify color) 1968-72 All |          |
|               | (tuck strip provided)                | 256.00   |
| <b>BB01</b>   | Vinyl Sewn Boot Bag All models       | 29.50    |

1964-70 Convertible Top Rear Tack Strips: Strips that attach the rear and sides of the convertible top to the body of the car. Also attaches the convertible top well to the rear and sides of the convertible top opening. Sold in a three piece set. Fits all Cutlass and 442 Convertible models listed below. **TS645** Convertible Tack Strip Set 1964-65 Cutlass Conv. 169.00 set

**TS667** Convertible Tack Strip Set 1966-67 Cutlass Conv.

TS680 Convertible Tack Strip Set 1968 Cutlass Conv.

also 1969 and 1970 Convertible models using 3 piece tack strips



sales@fusick.com



169.00 set

169.00 set



# 1961-77 Cutlass-442 Carpet Sets

1961-63 Cut & Sewn Carpet Sets: 1961-63 models use a cut and sewn design, which is not molded. Available in all the loop carpet colors listed below. 1961-63 Cut & Sewn Carpet Sets 249.00

# **1964-77 Cutlass Molded Loop And Pile Carpet Sets:**

All sets include backing, harmonizing heel pad, and binding. Carpets are cut to manufacturer's specifications with pressure molded floor pan areas for correct fit. We stock black carpet sets for immediate delivery. Allow 3-4 weeks for special order color carpets. NO RETURNS OF NON-STOCK CARPETS. Extra carpet material is available, limited to one 36" x 72" piece only. Cost is 65.00 use carpet stock color numbers.

#### **1964-73 MOLDED LOOP CARPET** 219.00 Set

| 01 | Black      | 11 | Medium Saddle |
|----|------