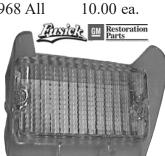

#### 1968-70 Cutlass-442-Hurst/Olds Cast Chrome Hood Louvers:

Injection high pressure tooling, as original, with polished-chrome plated finish. Technical Tip: During our test fit process of the 1969-70 Hood Louvers, we found installation to be simplified if the hood is off car. In addition, we discovered the hood louver retaining bezel holes were too small from the factory. Drilling slightly larger holes will allow easier adjustment of the hood louver and painted retaining bezel. Both GM's and our hood louvers have a close fit tolerance. The 1968 Hood Louvers are a much easier installation.

HCL680Chrome Hood Louvers<br/>1968 All Cutlass 2 doors except Supreme295.00 pr.HCL697Chrome Hood Louvers<br/>1969 All 442, Cutlass 'S', Hurst/Olds289.00 pr.1970 All 442 non OAI, Cutlass 'S'

fusickautomotiveproducts.com