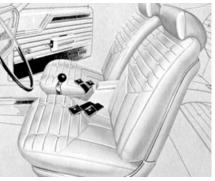

ch Seat (specify color)              | 461.00     |
| 70CS_C2   | 1970 Cutlass 'S'/442 Coupe Rear Bench Seat (specify color)               | 307.00     |
| 70CS_C2P  | 1970 Cutlass 'S'/442 Sedan Rear Bench Seat (specify color)               | 307.00     |
| 70CD_2-P  | 1970 Cutlass 'S'/442 Coupe Door Panels (specify color)                   | 468.00 pr. |
| 70CD_2T   | 1970 Cutlass 'S'/442 Sedan Door Panels (unassembled)(specify color)      | 356.00pr.  |
| 70CD_2C-P | 1970 Cutlass 'S'/442 Coupe Rear Trim Panels (specify color)              | 379.00 pr  |
| 70CD_2CT  | 1970 Cutlass 'S'/442 Sedan Rear Trim Panels (unassembled)(specify color) | 260.00 pr. |
| 70CRAR_C  | 1970 Cutlass 'S'/442 Hardtop Rear Arm Rest Covers (specify color)        | 101.00 pr. |



1970 Cutlass 'S' & 442 coupes



sales@fusick.com

89

**1970 Cutlass Supreme Coupe & Convertible and 442 Convertibles:** Specify Holiday Coupe or Convertible when ordering. Colors available are Black, '68 Blue, Dark Metallic Green, Pearl white, Dark Saddle or Gold. 1970 Cutlass Supreme and 442 Convertibles have the vertical pleats on the bottoms and a four square design with buttons on the seat backrest section. The Rear Trim panels for the Coupes are only available unassembled.

| tons on the seat backrest section. The Real Thin panels for the Coupes are only available unassembled. |                                                                              |            |  |
|--------------------------------------------------------------------------------------------------------|-------------------------------------