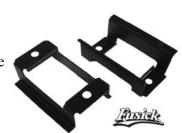

1970-72 Front and Rear Side Marker Inner Brackets: Used on inside of front fenders and inside quarter panels when installing the front and rear marker light assemblies.

| <b>SMB702F</b> | Front Side Marker Brackets | 1970-72 All | 39.00 pr. |
|----------------|----------------------------|-------------|-----------|
| SMB702R        | Rear Side Marker Brackets  | 1970-72 All | 39.00 pr. |