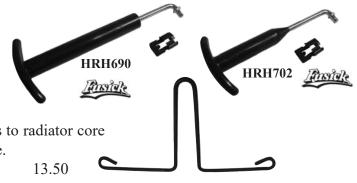

6.00

19

**Hood Release 'T' Handles:** Black plastic pull handle with steel inner shaft; includes the retainer clip.

| HRH690  | Hood Release Handle 1969 all    | 21.50 |
|---------|---------------------------------|-------|
| HRH702  | Hood Release Handle 1970-72 all | 21.50 |
| HRHC692 | Hood Release Handle Clip        | 1.50  |

1968-72 Hood Pop Up Spring: Made from spring steel; bolts to radiator coresupport. Allows hood to pop up when pulling the hood release.HS682FHood Pop Up Spring1968-72 all13.50

**1968-72 Rear Hood Molding:** Fits all 1968-72 Cutlass-442-Hurst Olds models including OAI fiberglass hoods. Stainless Steel self retaining molding attaches to rear edge of hood.