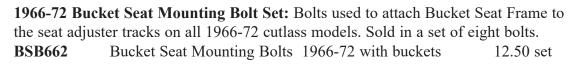

| 79.00 set  |
|               | 1973-74 Supreme, 1976-77 with bucket seats |            |
|               |                                            |            |

Bucket Seat Back Lock Button And Escutcheon Assembly: Used

on all 1967-72 models with bucket seats. 1967-68 lock is metal and SLB678 mounts on the upper side of seat back, while the 1969-72 lock is chrome plastic, includes the escutcheon and is located in the center of the plastic seat back panel. Two locks used per car. SLB678 Bucket Seat Back Lock 1967-68 All 33.00 ea. SLB692 Bucket Seat Back Lock 1969-72 All 23.00 ea.

**Bucket Seat Hardware Kit:** Contains all necessary screws to install bucket seat backs and lower panels on 1969-72 models.

BKP692 Seat Back/Lower Panel Hardware Kit

1969-72 All 9.50 kit





**SB680B** 







sales@fusick.com

fusickautomotiveproducts.com

**BKP692** 



ABM682 Arm Rest Base Stainless Moldings 1968-72 Cutlass 49.50 pr.

sales@fusick.com

Front Door Panel Arm Rest Pads: Correct grain and texture vinyl arm rest pads attach to top of the arm rest bases. Arm Rest Pads sold in pairs only. Other colors available as a special order. Please inquire.

|          | available as a special brace. I lease inquire. |           |
|----------|------------------------------------------------|-----------|
| ARP667BL | Black Arm Rest Pads 86.00 pr.                  |           |
|          | 1965-67 2 Door Hardtop and Convertible         |           |
| ARP657B  | Black Arm Rest Pads                            | 86.00 pr. |
|          | 1965-67 Sport Coupe (2 Door Post)