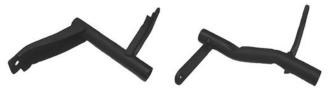

## 1964-72 Outside Chrome Door Handles:

Package includes door handles, push buttons, mounting screws, and door handle gaskets. Handles are excellent in appearance with correct fit. Manufactured from our tooling dies. The push button rod on 1964-67 models will require shortening. Check your originals for proper length.

| DH645    | Door Handle Package | • | 1964-65 All | 59.50 set |
|----------|---------------------|---|-------------|-----------|
| DH667    | Door Handle Package |   | 1966-67 All | 59.50 set |
| DH7026/7 | Door Handle Package |   | 1968-72 All | 59.50 set |