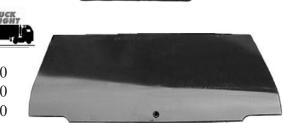

#### **TRUNK LIDS**

Die stamped reproduction trunk lids fit 1970-72 Cutlass S-442 two door Coupes, 1970-72 Cutlass Convertibles, and 1970-72 Cutlass Supreme Coupes. Deck Lids are shipped truck freight only.

| <b>TL702S</b> | Trunk Lid | 1970-72 Cutlass S, 442 Coupes  | 475.00 |
|---------------|-----------|--------------------------------|--------|
| TL702CV       | Trunk Lid | 1970-72 Cutlass Convertibles   | 475.00 |
| TL702CSC      | Trunk Lid | 1970-72 Cutlass Supreme Coupes | 475.00 |