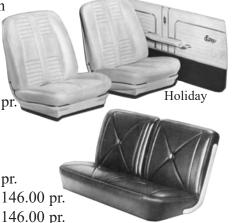

0 |            |
| 66CD_    | 1966 Holiday Front Door Panels (specify color)              | 302.00 | pr.        |
| 66CD_C   | 1966 Holiday Coupe Rear Trim Panels (unassembled)(specify   | color) | 146.00 pr. |
| 66CD_V   | 1966 Holiday Conv Rear Trim Panels (unassembled)(specify of | color) | 146.00 pr. |
| 66CRAR_  | 1966 Holiday Convertible Rear Arm Rest Covers (specify c    | olor)  | 119.00 set |
| 66CRAR_C | 1966 Holiday Coupe Rear Arm Rest Covers (specify color)     |        | 101.00 pr. |
| 66CS_BS  | 1966 Sport Coupe Front Bench Seat (specify color)           |        | 461.00     |
| 66CS_CS  | 1966 Sport Coupe Rear Bench Seat (specify color)            |        | 307.00     |
|          | Ch .                                                        |        |            |









Sport coupe

sales@fusick.com

87

**1967 Cutlass and 442:** Specify Holiday Coupe, Convertible or Sport Coupe when ordering. Colors available are Black, Light Blue, Parchment, and Red for the Holiday models. The Sport model colors are Black, Parchment or Red. Two different interior designs were used in 1967, the Holiday and Supreme style and the Cutlass Sport, please compare originals to photos below to ensure correct applications.

| compare ongi | mais to photos below to ensure correct appreations.                            |            |
|--------------|--------------------------------------------------------------------------------|------------|
| 67CS_U       | 1967 Holiday/Supreme Bucket Seats (specify color)                              | 461.00 pr. |
| 67CS_B       | 1967 Holid