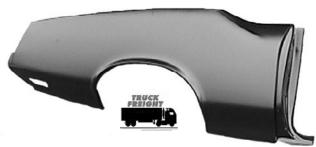

#### 1968-72 CUTLASS-442-H/O FENDERS

Each reproduction fender will install like the originals. No holes are pre-drilled for emblems or moldings. We suggest you make a template from your original. Fenders are finished in EDP coated black primer and are ready to prep and paint. The 1968-69 Front Fenders are manufactured to accept either the 1968 Hood Hinges (uses two mounting bolts) or the 1969 Hood Hinges (uses three bolts). Front fenders are oversize items and will be shipped truck freight. Call for details.

|                                   | · · · · · · · · · · · · · · · · · · · |        |
|-----------------------------------|---------------------------------------|--------|
| <b>FF689L</b> Left Front Fender 1 | 1968-69 Cutlass-442-H/O               | 625.00 |
| FF689R Right Front Fender 1       | 1968-69 Cutlass-442-H/O               | 625.00 |
| <b>FF702L</b> Left Front Fender 1 | 1970-72 Cutlass-442-H/O               | 599.00 |
| FF702R Right Front Fender 1       | 1970-72 Cutlass-442-H/O               | 599.00 |