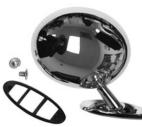

#### **1971-72 Sport Mirrors:**

Each mirror is ready to prep and paint to desired color. Left mirror is remote style. Includes bracket and plastic molded gasket. Inside door panel bezel is not included. Can be used on 1973-77 models but they are different from the original mirrors used during these years. **SM7177L** 1971-72 All left remote Sport Mirror (driver) 179.00 **SM7177R** 1971-72 All right Sport Mirror (pass.) 129.00