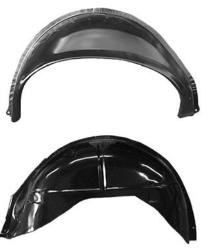

#### **1964-72 INNER AND OUTER REAR WHEEL HOUSES**

Exact reproduction of the original inner and outer rear wheel houses, with correct dimensions for the years and models listed below. For 1968-69 models, the coupe version must be modified for use on convertibles.

1968-77 Roor Outor Whool Houses.

| 1900-72 Kear ( | Juter wheel nouses:     |                           |        |
|----------------|-------------------------|---------------------------|--------|
| OWH689L        | Left Outer Wheel House  | 1968-69 All 2 door Coupes | 179.00 |
| OWH689R        | Right Outer Wheel House | 1968-69 All 2 door Coupes | 179.00 |
| <b>OWH702L</b> | Left Outer Wheel House  | 1970-72 All 2 door Coupes | 179.00 |
| OWH702R        | Right Outer Wheel House | 1970-72 All 2 door Coupes | 179.00 |
| OWH702CVL      | Left Outer Wheel House  | 1970-72 All Convertibles  | 189.00 |
| OWH702CVR      | Right Outer Wheel House | 1970-72 All Convertibles  | 189.00 |

#### **1964-72 Rear Inner Wheel Houses:**

Left Inner Wheel House IWH647L **IWH647R Right Inner Wheel House** Left Inner Wheel House **IWH682L** Right Inner Wheel House **IWH682R** 

**IWH682CVL** Left Inner Wheel House

**IWH682CVR** Right Inner Wheel House

| 1970-72 All 2 door Coupes | 179.00 |
|---------------------------|--------|
| 1970-72 All 2 door Coupes | 179.00 |
| 1970-72 All Convertibles  | 189.00 |
| 1970-72 All Convertibles  | 189.00 |
|                           |        |
| 1964-67 exc Wagon & Conv  | 159.00 |

1964-67 exc Wagon & Conv 159.00 1968-72 exc Wagon & Conv 159.00 1968-72 exc Wagon & Conv 159.00 1968-72 Convertible 199.00 1968-72 Convertible 199.00

\*Shipping Surcharge of \$50.00 applies to all Wheel Houses. Shipped to a U.S. address only.