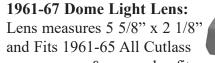

8 Cutlass models except convertibles and wagons. Uses DL28 lens. **DLH68** 1968 Dome Lens Housing



28.50

# 1968 Cutlass-442-H/O Dome Lens

Assembly: Same lens and housing as above; complete assembly includes wiring pigtail with bulb socket. Fits all 1968 Cutlass models except for wagons and convertibles. DLA68 1968 Dome Lens Assembly sales@fusick.com **1969-72 Cutlass Supreme Coupe Courtesy Lens at Rear Sail Panel Area:** 2" diameter lens is factory correct translucent color and has four mounting tabs. 7 ring design in center. **CL819** Courtesy Lens 9.50 ea.

**1969-72 Cutlass Supreme Coupe Courtesy Lens Housing:** Used on 1969-72 Supreme models on both rear sail panels. Companion 4-tab lens is CL819 above.



**DLH692** Rear Sail Panel Courtesy Lens Housing 1969-72 Supreme 19.50 ea.



exc. wagons & conv, also fits 1966-67 Cutlass Sport Coupes (2 Dr Post). DL15 Dome Light Lens 1961-67 F85 16.50

**1964-67 Chrome Dome Light Housing:** Chrome housing measures 6 1/4" x 2 3/4" and has white paint-



ed highlight on the inside. Fits 1964-65 All Cutlass exc. wagons & conv. also fits 1966-67 Cutlass Sport Coupes. **DLH647** Dome Lens Housing 1964-67 18.50



**1969-76 Cutlass-442-H/O Center Roof Dome Lens and Housing:** This is the correct dome lens and housing used on all 1969-76 Cutlass-442 closed models using a center roof dome lens. Translucent lens has one ring around the perimeter. Lens is 2 15/16" in diameter.

 DL77
 Dome Lens
 1969-76 Hardtop
 13.00

 DLH69
 Dome Lens Housing
 1969-76 Hardtop
 25.00

1973-77 Dome Light Lens & Bezel: Chrome plastic domelight housing