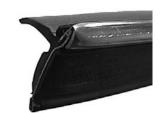

\*Shipping Surcharge of \$45.00 applies. Shipped to a U.S. address only.

**Convertible Top Pinchweld Molding Sets:** Stainless Steel Convertible Top Molding Sets mount around the convertible top opening. Top Boots typically clip to or tuck under this molding when installed. The 1968-72 moldings are original to 1968-69 and need to be slightly modified to fit correctly on 1970-72 models **ROM667** Convertible Pinchweld Molding

RQM682Convertible Pinchweid molding 1968-72 Cutlass Conv.\*Shipping Surcharge of \$25.00 applies. Shipped to a U.S. address only.

## 1968-72 Cutlass-442-Hurst/Olds Vinyl Top Cast Chrome Corner Moldings

Manufactured from correct high pressure die cast steel tooling. Moldings fit 1968-72 All Cutlass-442-Hurst/Olds 2 Doors with Vinyl Tops. The 1968-69 models and 1970-72 Cutlass Supreme models use only rear moldings. The 1970-72 Cutlass-442 models use both front and rear moldings.

| VT689         | Vinyl Top Moldings       | 1968-69 all 2 Door Cutlass-442 with Vinyl Top     | 79.50 pr. |
|---------------|--------------------------|---------------------------------------------------|-----------|
| VT702F        | Front Vinyl Top Moldings | 1970-72 all 2 Door Cutlass S-442 with Vinyl Top   | 65.00 pr. |
| <b>VT702R</b> | Rear Vinyl Top Moldings  | 1970-72 all 2 Door Cutlass S-442 with Vinyl Top   | 65.00 pr. |
| VT702S        | Vinyl Top Moldings       | 1970-72 2 Door H/T Cutlass Supreme with Vinyl Top | 75.00 pr. |
|               | VT689 VT702F             |                                                   |           |