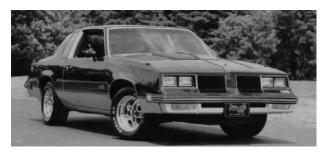

----|-----------------------------|-----------|
| DC767W | White 442 Stencil/Decal Kit | 99.00 set |



1983 Hurst/Olds Decal Kit: Black, silver and red Stripe Kit for 1983 Hurst/Olds models. Complete kit includes all stripes for fenders, doors, quarters, front and rear panels and the "Hurst/Olds 15th Anniversary" decals for doors and trunk. Each stripe labeled on back for easy positioning on correct panels. DC83HO 1983 Hurst/Olds Decal Kit 339.00 kit



1984 Hurst/Olds Decal Kit: Black, silver and red Stripe Kit for 1984 Hurst/Olds models. Complete kit includes all stripes for fenders, doors, quarters, front and rear panels and the "Hurst/Olds" decals for doors and trunk. Each stripe labeled on back for easy positioning on correct panels.

**DC84HO** 1984 Hurst/Olds Decal Kit 339.00 kit



1985-87 442 Stripe Kit: Gold Stripe Kit for all 1985-87 Oldsmobile 442s. Kit includes double stripes for wheel openings and triple stripes for fenders, doors and quarters, '442' decals for doors, '442 Oldsmobile' decals for front panel and trunk. Instruction sheet and plastic squeegee for installation included.

DC857 1985-87 442 Stripe Kit

239.00 kit

# Headlight Housing and Grille Mounting Hardware Kits

We offer many of the mounting screws and hardware used on the grilles and headlight housings in a simple to follow kit. Covers all 1966-72 Cutlass/ 442/ H/O models. Kits for headlight housings also include the screws for the headlight bezels. Each kit includes an installation sheet and is complete for each application.

- 68HHD 1968 Headlight Housing Screw Kit 15.50
  69HHD 1969 Headl