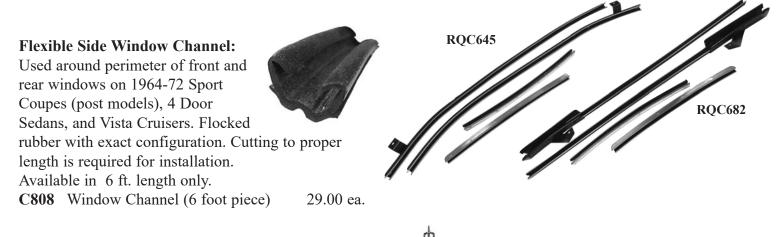

-------------------------------|---|
| 1962-63 F85/Cutlass 2 Dr Hardtop | 8 |
| 1964-65 2 Door HT & Conv.        | 3 |
| 1966-67 2 Door HT & Conv.        | 2 |
| 1968-72 2 Door HT & Conv.        | 2 |





**1964-72 Sport Coupe Rear Quarter Window Channels:** Top and front window run channels for the rear quarter windows on 1964-72 Cutlass, F85 and 442 Sport Coupes (2 Door Sedan-with post). Sold in four piece sets. Includes hardware.

| <b>RQC645</b> | Quarter Window Channels | 1964-65 Sport Coupe (2 Door Sedan) | 199.00 |
|---------------|-------------------------|------------------------------------|--------|
| <b>RQC667</b> | Quarter Window Channels | 1966-67 Sport Coupe (2 Door Sedan) | 199.00 |
| RQC682        | Quarter Window Channels | 1968-72 Sport Coupe (2 Door Sedan) | 199.00 |





1970-72 Supreme Coupe Rear Quarter Window
Outer Weatherstrips: Outer rubber seals used on the rear of the quarter window in the roof panel on 1970-72
Supreme Coupe models only. Molded rubber on a steel core like originals, installs with included screws.
Sold in a pair.
OQW702 Outer Rear Quarter Weatherstrips

2 Outer Rear Quarter Weatherstrips 1970-72 Supreme Coupe 65.00 pr.

**1968-72 Basic Starter Weatherstrip Kits:** The following 'starter' weatherstrip kits are available for 1968-72 Holiday Coupe and Convertible models. Basic starter kits include the door weatherstrip, roof rail weatherstrip and trunk weatherstrip for the Holiday Coupe models. Convertible kits include the door weatherstrip, 7 piece roof rail weatherstrip set, windshield pillar weatherstrip and trunk weatherstrip.