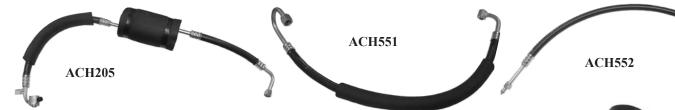

ning.

| inclusion frin e | onamoning.                       |                        |        |        |
|------------------|----------------------------------|------------------------|--------|--------|
| ACH205           | A/C Discharge Hose and Muffler   | 1967-72 All with AC    | 199.00 | 402455 |
|                  | from Condensor to Compressor     |                        |        |        |
| ACH551           | A/C Compressor to POA Valve Hos  | se 1967-72 All with AC | 169.00 | - 1    |
| ACH552           | A/C Drier to Throttle Valve Hose | 1967-72 All with AC    | 129.00 |        |
| 402455           | A/C Muffler Foam Insulator       | 1967-72 All with AC    | 41.50  |        |
|                  |                                  |                        |        |        |



| A/C Evapora   | ator Drain Hose: Attaches to    | bottom drain of A/C Eva   | aporator on all 1964-72 |
|---------------|---------------------------------|---------------------------|-------------------------|
| models with f | factory Air Conditioning. Sprin | ng ring clamp is included | 1.                      |
| EDH592        | A/C Evaporator Drain Tube       | 1964-72 All with A/C      | 14.50                   |

| 1965-75 A/0 | C Compressor Brackets: Applies to    | all 1965-75 V8 mod | lels equipped |
|-------------|--------------------------------------|--------------------|---------------|
| with Air Co | nditioning.                          |                    |               |
| CR655F      | Front $\Lambda/C$ Compressor Bracket | 1965-75 V8         | 30.00         |

| CR